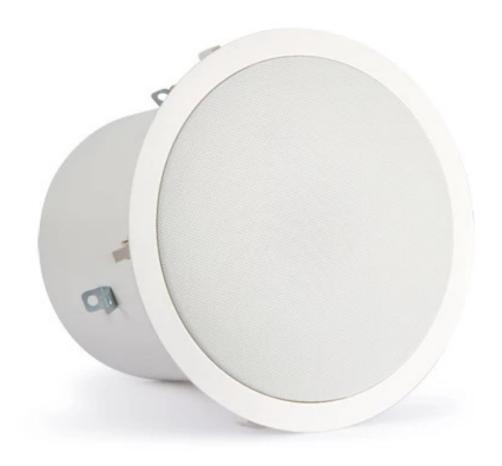

## **DESCRIPTION**

Subwoofer ceiling loudspeaker with round grille and fire-resistant steel case. Bass reflex radiation system for bass reinforcement in 100 V line installations.

## **TECHNICAL CHARACTERISTICS**

| FEATURES          | Subwoofer ceiling loudspeaker with 100 V line transformer and low impedance, round grille and fireproof case.  Bass reflex radiation system.  Bass reinforcement in 100 V line installations. |
|-------------------|-----------------------------------------------------------------------------------------------------------------------------------------------------------------------------------------------|
| POWER             | 90 W maximum, 60 W RMS                                                                                                                                                                        |
| LOUDSPEAKERS      | 1 x 8" woofer                                                                                                                                                                                 |
| RESPONSE          | 40-170 Hz                                                                                                                                                                                     |
| IMPEDANCE         | High Z 100 V line:<br>166 Ohm (60 W), 333 Ohm (30 W), 666 Ohm (15 W)<br>Low Z: 8 Ohm                                                                                                          |
| SENSITIVITY       | 86 dB at 1 W/1 m                                                                                                                                                                              |
| SUSPENSION POINTS | 4 points for hanging from the ceiling                                                                                                                                                         |
| MATERIAL          | ABS, steel grille and fireproof case. Ceramic connectors                                                                                                                                      |
| COLOUR            | White                                                                                                                                                                                         |
| DIMENSIONS        | 350 mm Ø x 320 mm depth                                                                                                                                                                       |
| HOLE              | 309 mm Ø                                                                                                                                                                                      |
| WEIGHT            | 7.5 kg                                                                                                                                                                                        |
| ACCESSORIES       | Chain for hanging                                                                                                                                                                             |
|                   | Installation system with catches Fixing system                                                                                                                                                |