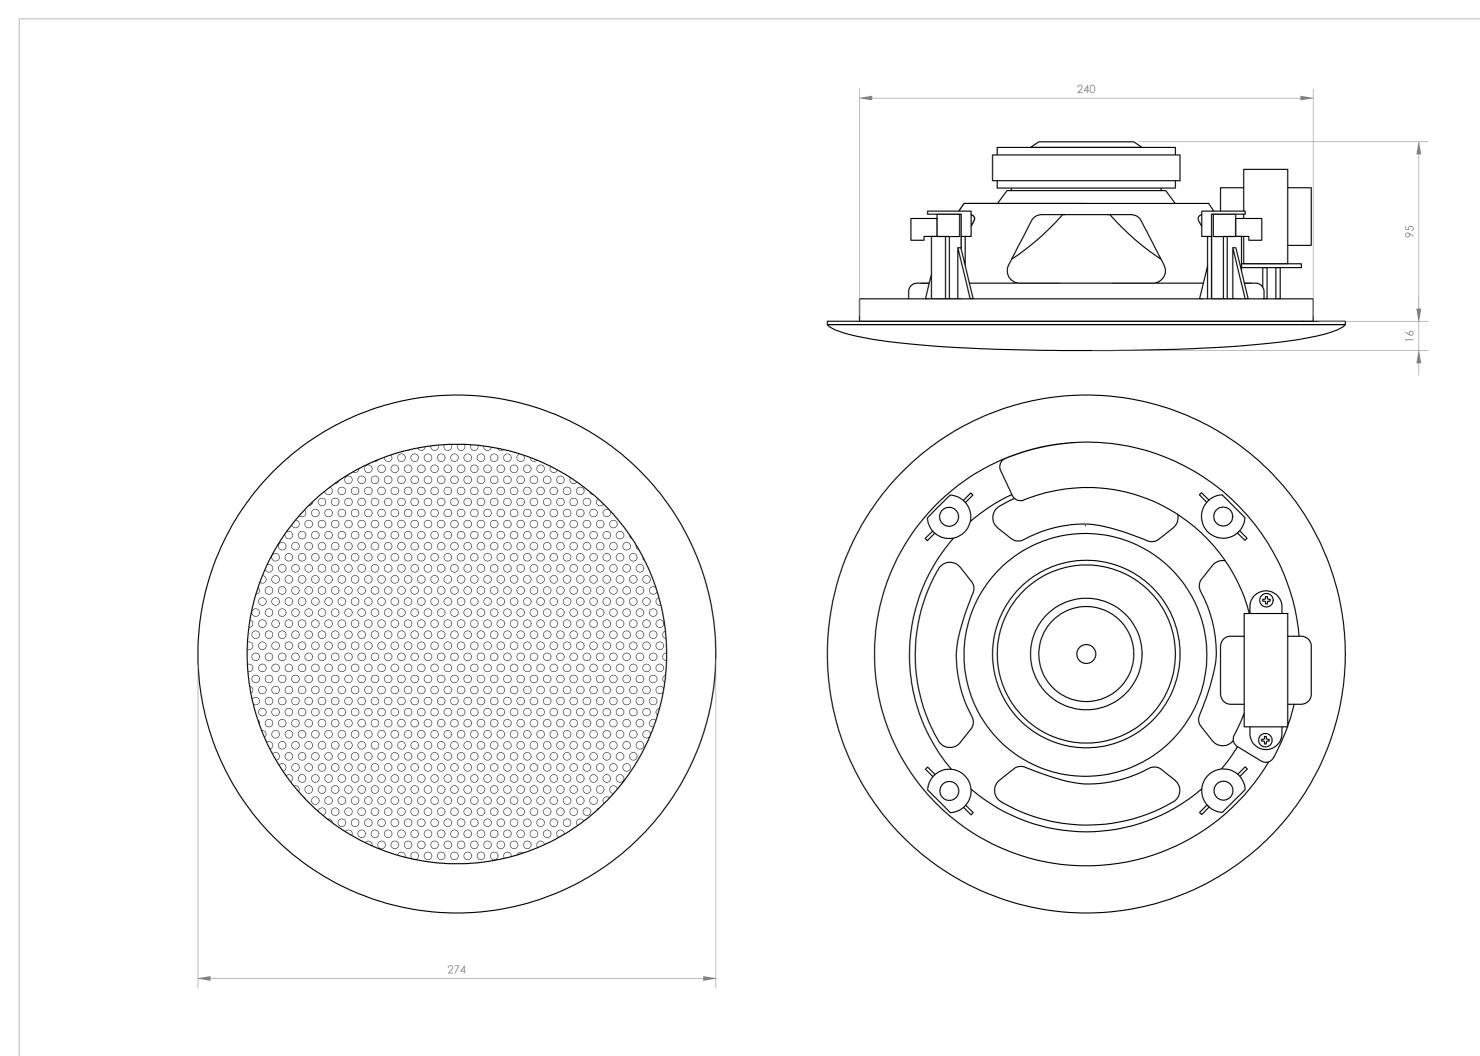

## **TECHNICAL CHARACTERISTICS**

| FEATURES     | Ceiling subwoofer, with 100 V line transformer and round grille.<br>Bass reinforcement in 100 V line installations. |
|--------------|---------------------------------------------------------------------------------------------------------------------|
| POWER        | 90 W maximum, 60 W RMS                                                                                              |
| LOUDSPEAKERS | 1 X 8" woofer                                                                                                       |
| RESPONSE     | 55-200 Hz -10 dB at 1W/1m                                                                                           |
| IMPEDANCE    | 60 W RMS@100V (166 Ohm)<br>40 W RMS@100V (250 Ohm)<br>20 W RMS@100V (500 Ohm)                                       |
| SENSITIVITY  | 89 dB at 1 W/1 m                                                                                                    |
| CROSSOVER    | Low-pass filter, 12 dB/oct.                                                                                         |
| MATERIAL     | ABS and steel grille                                                                                                |
| COLOUR       | Greyish white (RAL 9003, RAL 7047)                                                                                  |
| DIMENSIONS   | 275 mm Ø x 110 mm depth                                                                                             |
| HOLE         | 240 mm Ø                                                                                                            |
| WEIGHT       | 2.5 kg                                                                                                              |
|              | Installation system with catches                                                                                    |

FONESTAR GAT-80SW

|                                           | Units | Scale |
|-------------------------------------------|-------|-------|
| INE TRANSFORMER CEILING SUBWOOFER SPEAKER | mm    | 1:2   |