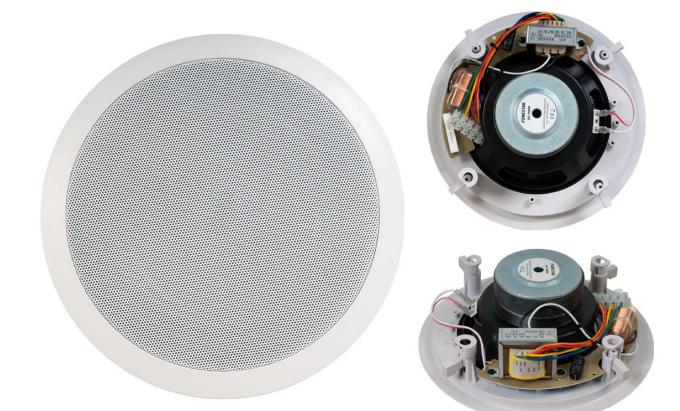

## DESCRIPTION

Subwoofer ceiling speakerPerfect for bass reinforcement in installations with musical ambience.It delivers great

power with deep bass.ABS built and protective steel grille that guarantees its integrity.Its simple anchor installation system minimises assembly time, with the screws being completely hidden behind the grille.Bass reinforcement for musical ambience of 100 V line installations in shops, bars, restaurants, etc.

## **TECHNICAL CHARACTERISTICS**

| FEATURES     | Ceiling subwoofer, with 100 V line transformer and round grille.<br>Bass reinforcement in 100 V line installations. |
|--------------|---------------------------------------------------------------------------------------------------------------------|
| POWER        | 90 W maximum, 60 W RMS                                                                                              |
| LOUDSPEAKERS | 1 X 8" woofer                                                                                                       |
| RESPONSE     | 55-200 Hz -10 dB at 1W/1m                                                                                           |
| IMPEDANCE    | 60 W RMS@100V (166 Ohm)<br>40 W RMS@100V (250 Ohm)<br>20 W RMS@100V (500 Ohm)                                       |
| SENSITIVITY  | 89 dB at 1 W/1 m                                                                                                    |
| CROSSOVER    | Low-pass filter, 12 dB/oct.                                                                                         |
| MATERIAL     | ABS and steel grille                                                                                                |
| COLOUR       | Greyish white (RAL 9003, RAL 7047)                                                                                  |
| DIMENSIONS   | 275 mm Ø x 110 mm depth                                                                                             |
| HOLE         | 240 mm Ø                                                                                                            |
| WEIGHT       | 2.5 kg                                                                                                              |
|              | Installation system with catches                                                                                    |