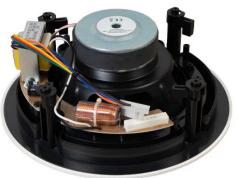

## **DESCRIPTION**

Subwoofer ceiling speakerPerfect for bass reinforcement in installations with musical ambience. It delivers great power with deep bass. ABS built and protective steel grille that guarantees its integrity. Its simple anchor installation system minimises assembly time, with the screws being completely hidden behind the grille. Bass reinforcement for musical ambience of 100 V line installations in shops, bars, restaurants, etc.

## **TECHNICAL CHARACTERISTICS**

| FEATURES     | Ceiling subwoofer with 100 V line transformer and low profile frameless grille.  Bass reinforcement in 100 V line installations. |
|--------------|----------------------------------------------------------------------------------------------------------------------------------|
| POWER        | 90 W maximum, 60 W RMS                                                                                                           |
| LOUDSPEAKERS | 1 x 8" woofer                                                                                                                    |
| RESPONSE     | 55-200 Hz (-10 dB)                                                                                                               |
| IMPEDANCE    | 60 W RMS@100V (166 Ohm)<br>40 W RMS@100V (250 Ohm)<br>20 W RMS@100V (500 Ohm)                                                    |
| SENSITIVITY  | 90 dB at 1 W/1 m                                                                                                                 |
| CROSSOVER    | Low pass filter, 12 dB/oct.                                                                                                      |
| MATERIAL     | ABS and steel grille                                                                                                             |
| COLOUR       | White (RAL 9003)                                                                                                                 |
| DIMENSIONS   | 281 mm Ø x 110 mm depth                                                                                                          |
| HOLE         | 242 mm Ø                                                                                                                         |
| WEIGHT       | 2.7 kg                                                                                                                           |
|              | Installation system with catches                                                                                                 |