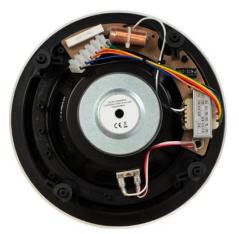

## **DESCRIPTION**

Subwoofer ceiling speakerPerfect for bass reinforcement in installations with musical ambience. It delivers great power with deep bass. ABS built and protective steel grille that guarantees its integrity. Its simple anchor installation system minimises assembly time, with the screws being completely hidden behind the grille. Bass reinforcement for musical ambience of 100 V line installations in shops, bars, restaurants, etc.

## **TECHNICAL CHARACTERISTICS**

| FEATURES     | Ceiling subwoofer with 100 V line transformer and low profile frameless grille.  Bass reinforcement in 100 V line installations. |
|--------------|----------------------------------------------------------------------------------------------------------------------------------|
| POWER        | 90 W maximum, 60 W RMS                                                                                                           |
| LOUDSPEAKERS | 1 x 8" woofer                                                                                                                    |
| RESPONSE     | 55-200 Hz (-10 dB)                                                                                                               |
| IMPEDANCE    | 60 W RMS@100V (166 Ohm)<br>40 W RMS@100V (250 Ohm)<br>20 W RMS@100V (500 Ohm)                                                    |
| SENSITIVITY  | 90 dB at 1 W/1 m                                                                                                                 |
| CROSSOVER    | Low pass filter, 12 dB/oct.                                                                                                      |
| MATERIAL     | ABS and steel grille                                                                                                             |
| COLOUR       | White (RAL 9003)                                                                                                                 |
| DIMENSIONS   | 281 mm Ø x 110 mm depth                                                                                                          |
| HOLE         | 242 mm Ø                                                                                                                         |
| WEIGHT       | 2.7 kg                                                                                                                           |
|              | Installation system with catches                                                                                                 |