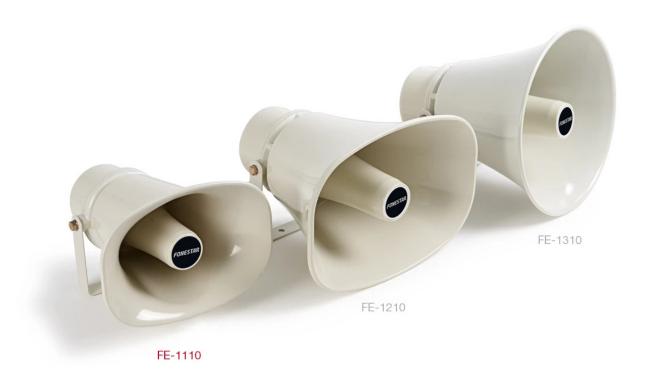

## **FE-1110**

LOW IMPEDANCE HORN SPEAKER

Suitable for indoor and outdoor PA installations

Includes stainless steel mount

## **DESCRIPTION**

High impedance horn loudspeakerConstructed of ABS, aluminium and with stainless steel screws and bracket.

Water protection (IP-66) Suitable for indoor and outdoor PA installations. Excellent frequency response, perfect for public address applications. With an angle of coverage and sensitivity which allow the reach of great distances and coverage of large areas. Mount for easy installation, minimizing assembly time. For public address installations in large spaces, sports facilities, industrial buildings, shopping centres, schools, hospitals, etc.

## **TECHNICAL CHARACTERISTICS**

| FEATURES    | Low impedance horn speaker.          |
|-------------|--------------------------------------|
| POWER       | 15 W RMS                             |
| RESPONSE    | 280-12,500 Hz                        |
| IMPEDANCE   | 8 Ohm                                |
| SENSITIVITY | 105 dB at 1 W/1 m                    |
| DISPERSION  | 145° H x 95° V                       |
| PROTECTION  | IP-66                                |
| MATERIAL    | ABS Stainless steel screws and mount |
| COLOUR      | Ivory (RAL 1015)                     |
| DIMENSIONS  | 22 x 16 x 23 cm depth                |
| WEIGHT      | 1.1 kg                               |