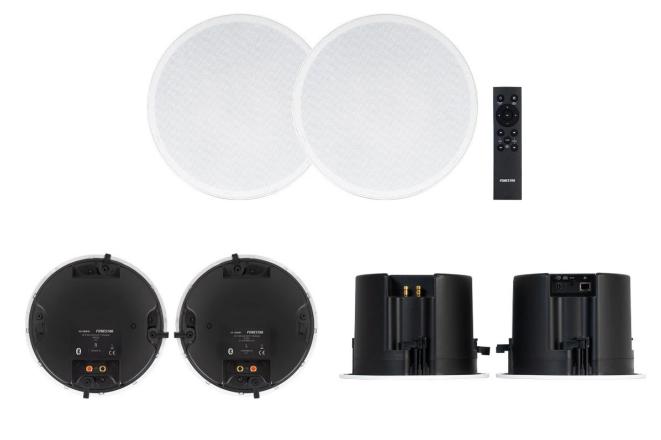

DATA SHEET

PUBLIC ADDRESS / SOUND KITS / ROOF

SOUND KIT 2 CEILING LOUDSPEAKERS WI-FI + BLUETOOTH

 $\odot$ 

High-quality, powerful stereo sound Wi-Fi receiver for music from online services and internet radio, with App Direct Bluetooth music receiver from your smartphone 2 x 25 W RMS built-in amplifier.

## DESCRIPTION

Pair of Wi-Fi and Bluetooth® ceiling loudspeakers.Ideal sound kit for office or home use, in medium-sized rooms, kitchens, etc., consisting of active loudspeaker and passive loudspeaker. The Class D amplifier offers high reliability and sound quality, and high efficiency. The speakers are coaxial with 6 1/2" woofer and 1" tweeter.Enjoy powerful, high-quality sound.Play music from your smartphone, tablet, Windows or Mac. You can stream music directly via Bluetooth or via Wi-Fi with App for smartphones and tablets (iOS and Android) that allows control and streaming of music content. It can connect to online music services and internet radio, allows you to play music while receiving calls or using your smartphone for other applications without sound or notifications being played on the loudspeakers. You can send the same music programme to several speakers at the same time in multi-room mode (see note), or play different music programmes on each speaker. You can also select a different volume for each speaker and customise its name, among other options.In addition to the Bluetooth and Wi-Fi receiver, it has an auxiliary input for connecting another sound source.This great pair of speakers consists of an active loudspeaker with receiver and amplifier and a passive loudspeaker.Simple and elegant design that can be integrated into any environment. It is supplied with the necessary elements to start playing.Ideal sound kit for home and professional audio installations (offices, medium sized rooms, kitchens, waiting rooms, clinics, etc.).

## **TECHNICAL CHARACTERISTICS**

| FEATURES     | Pair of Wi-Fi and Bluetooth ceiling loudspeakers.<br>Active loudspeaker with amplifier and output for passive loudspeaker.<br>Play music from your smartphone, tablet, Windows or Mac (DLNA and Airplay<br>compatible).<br>App for control from smartphones and tablets (iOS and Android), which allows<br>connection to online music services and internet radio (WiiM).<br>Bluetooth receiver.<br>Line input.<br>Multiroom function (see note).<br>Frameless, low-profile grille.<br>Remote control.                                                                                                                                                                                                     |
|--------------|------------------------------------------------------------------------------------------------------------------------------------------------------------------------------------------------------------------------------------------------------------------------------------------------------------------------------------------------------------------------------------------------------------------------------------------------------------------------------------------------------------------------------------------------------------------------------------------------------------------------------------------------------------------------------------------------------------|
| BLUETOOTH    | 5.0 Bluetooth.<br>10 m transmission distance.                                                                                                                                                                                                                                                                                                                                                                                                                                                                                                                                                                                                                                                              |
| AMPLIFIER    | 2 x 25 W RMS                                                                                                                                                                                                                                                                                                                                                                                                                                                                                                                                                                                                                                                                                               |
| SPEAKERS     | Coaxial: 6 1/2" woofer, kevlar and 1" tweeter (active and passive) @ 8 Ohm                                                                                                                                                                                                                                                                                                                                                                                                                                                                                                                                                                                                                                 |
| RESPONSE     | 80-20.000 Hz                                                                                                                                                                                                                                                                                                                                                                                                                                                                                                                                                                                                                                                                                               |
| INPUTS       | 1 x stereo aux, 3.5 mm jack, 1 V RMS<br>1 x RJ-45 Ethernet (Ethernet data connection)                                                                                                                                                                                                                                                                                                                                                                                                                                                                                                                                                                                                                      |
| S/N RATIO    | =< 92 dB                                                                                                                                                                                                                                                                                                                                                                                                                                                                                                                                                                                                                                                                                                   |
| COLOUR       | White                                                                                                                                                                                                                                                                                                                                                                                                                                                                                                                                                                                                                                                                                                      |
| POWER SUPPLY | 24 V DC, 3 A with adapter included                                                                                                                                                                                                                                                                                                                                                                                                                                                                                                                                                                                                                                                                         |
| DIMENSIONS   | Loudspeakers<br>230 mm Ø x 160 mm depth<br>Cutting hole: 203 mm Ø                                                                                                                                                                                                                                                                                                                                                                                                                                                                                                                                                                                                                                          |
| WEIGHT       | 4 kg                                                                                                                                                                                                                                                                                                                                                                                                                                                                                                                                                                                                                                                                                                       |
| ACCESSORIES  | 5 m speaker cable<br>Remote control<br>Batteries for remote control                                                                                                                                                                                                                                                                                                                                                                                                                                                                                                                                                                                                                                        |
| NOTE         | Multiroom mode allows multiple speakers to play the same audio simultaneously by grouping them together easily from the APP. One of the speakers will be the main speaker and will be joined by the rest of the set.<br>All slave loudspeakers must be connected to the master loudspeaker via the same media: Wi-Fi (priority if any speaker is connected to the Wi-Fi network) or Ethernet data cable (if no speaker is connected to WiFi). Via Wi-Fi, the slave loudspeakers will connect to the access point of the master loudspeaker, which creates its own network for the multiroom function. The slave loudspeakers must be within the range of the master loudspeaker network (approx. 5 - 7 m). |