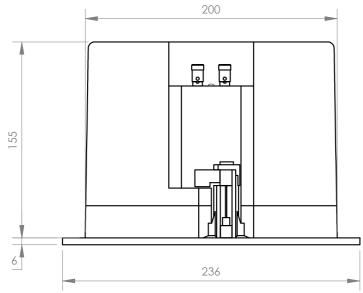

## **TECHNICAL CHARACTERISTICS**

| FEATURES     | Pair of Wi-Fi and Bluetooth ceiling loudspeakers.<br>Active loudspeaker with amplifier and output for passive loudspeaker.<br>Play music from your smartphone, tablet, Windows or Mac (DLNA and Airplay<br>compatible).<br>App for control from smartphones and tablets (iOS and Android), which allows<br>connection to online music services and internet radio (WiiM).<br>Bluetooth receiver.<br>Line input.<br>Multiroom function (see note).<br>Frameless, low-profile grille.<br>Remote control.                                                                                                                                                                                                     |
|--------------|------------------------------------------------------------------------------------------------------------------------------------------------------------------------------------------------------------------------------------------------------------------------------------------------------------------------------------------------------------------------------------------------------------------------------------------------------------------------------------------------------------------------------------------------------------------------------------------------------------------------------------------------------------------------------------------------------------|
| BLUETOOTH    | 5.0 Bluetooth.<br>10 m transmission distance.                                                                                                                                                                                                                                                                                                                                                                                                                                                                                                                                                                                                                                                              |
| AMPLIFIER    | 2 x 25 W RMS                                                                                                                                                                                                                                                                                                                                                                                                                                                                                                                                                                                                                                                                                               |
| SPEAKERS     | Coaxial: 6 1/2" woofer, kevlar and 1" tweeter (active and passive) @ 8 Ohm                                                                                                                                                                                                                                                                                                                                                                                                                                                                                                                                                                                                                                 |
| RESPONSE     | 80-20.000 Hz                                                                                                                                                                                                                                                                                                                                                                                                                                                                                                                                                                                                                                                                                               |
| INPUTS       | 1 x stereo aux, 3.5 mm jack, 1 V RMS<br>1 x RJ-45 Ethernet (Ethernet data connection)                                                                                                                                                                                                                                                                                                                                                                                                                                                                                                                                                                                                                      |
| S/N RATIO    | =< 92 dB                                                                                                                                                                                                                                                                                                                                                                                                                                                                                                                                                                                                                                                                                                   |
| COLOUR       | White                                                                                                                                                                                                                                                                                                                                                                                                                                                                                                                                                                                                                                                                                                      |
| POWER SUPPLY | 24 V DC, 3 A with adapter included                                                                                                                                                                                                                                                                                                                                                                                                                                                                                                                                                                                                                                                                         |
| DIMENSIONS   | Loudspeakers<br>230 mm Ø x 160 mm depth<br>Cutting hole: 203 mm Ø                                                                                                                                                                                                                                                                                                                                                                                                                                                                                                                                                                                                                                          |
| WEIGHT       | 4 kg                                                                                                                                                                                                                                                                                                                                                                                                                                                                                                                                                                                                                                                                                                       |
| ACCESSORIES  | 5 m speaker cable<br>Remote control<br>Batteries for remote control                                                                                                                                                                                                                                                                                                                                                                                                                                                                                                                                                                                                                                        |
| NOTE         | Multiroom mode allows multiple speakers to play the same audio simultaneously by grouping them together easily from the APP. One of the speakers will be the main speaker and will be joined by the rest of the set.<br>All slave loudspeakers must be connected to the master loudspeaker via the same media: Wi-Fi (priority if any speaker is connected to the Wi-Fi network) or Ethernet data cable (if no speaker is connected to WiFi). Via Wi-Fi, the slave loudspeakers will connect to the access point of the master loudspeaker, which creates its own network for the multiroom function. The slave loudspeakers must be within the range of the master loudspeaker network (approx. 5 - 7 m). |