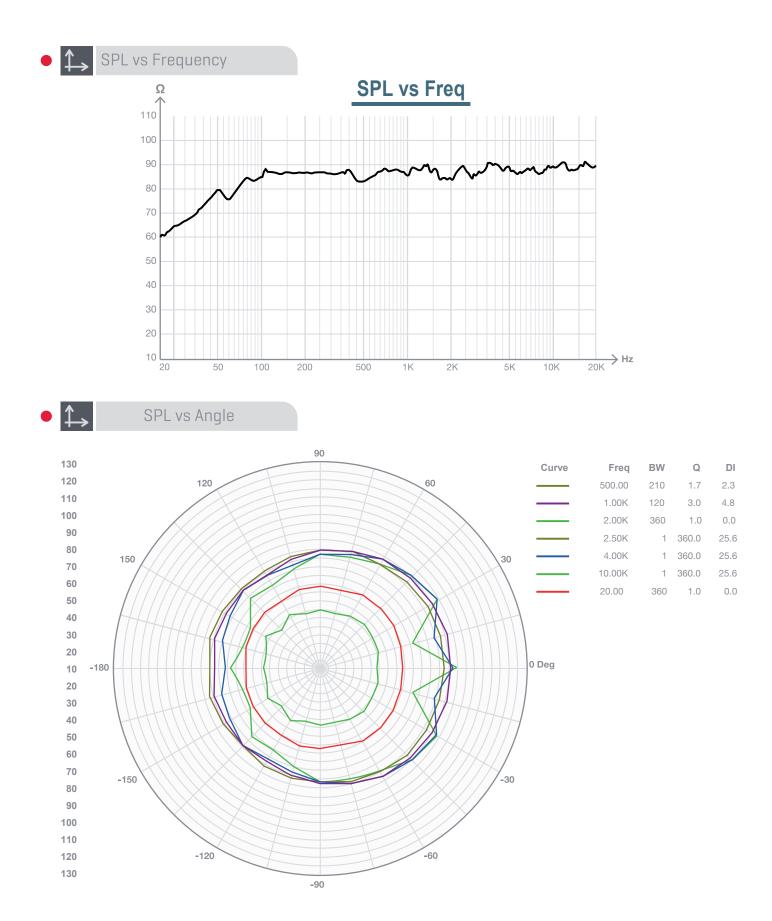

## **TECHNICAL CHARACTERISTICS**

| FEATURES     | Pair of Wi-Fi and Bluetooth ceiling loudspeakers.<br>Active loudspeaker with amplifier and output for passive loudspeaker.<br>Play music from your smartphone, tablet, Windows or Mac (DLNA and Airplay<br>compatible).<br>App for control from smartphones and tablets (iOS and Android), which allows<br>connection to online music services and internet radio (WiiM).<br>Bluetooth receiver.<br>Line input.<br>Multiroom function (see note).<br>Frameless, low-profile grille.<br>Remote control.                                                                                                                                                                                                     |
|--------------|------------------------------------------------------------------------------------------------------------------------------------------------------------------------------------------------------------------------------------------------------------------------------------------------------------------------------------------------------------------------------------------------------------------------------------------------------------------------------------------------------------------------------------------------------------------------------------------------------------------------------------------------------------------------------------------------------------|
| BLUETOOTH    | 5.0 Bluetooth.<br>10 m transmission distance.                                                                                                                                                                                                                                                                                                                                                                                                                                                                                                                                                                                                                                                              |
| AMPLIFIER    | 2 x 25 W RMS                                                                                                                                                                                                                                                                                                                                                                                                                                                                                                                                                                                                                                                                                               |
| SPEAKERS     | Coaxial: 6 1/2" woofer, kevlar and 1" tweeter (active and passive) @ 8 Ohm                                                                                                                                                                                                                                                                                                                                                                                                                                                                                                                                                                                                                                 |
| RESPONSE     | 80-20.000 Hz                                                                                                                                                                                                                                                                                                                                                                                                                                                                                                                                                                                                                                                                                               |
| INPUTS       | 1 x stereo aux, 3.5 mm jack, 1 V RMS<br>1 x RJ-45 Ethernet (Ethernet data connection)                                                                                                                                                                                                                                                                                                                                                                                                                                                                                                                                                                                                                      |
| S/N RATIO    | =< 92 dB                                                                                                                                                                                                                                                                                                                                                                                                                                                                                                                                                                                                                                                                                                   |
| COLOUR       | White                                                                                                                                                                                                                                                                                                                                                                                                                                                                                                                                                                                                                                                                                                      |
| POWER SUPPLY | 24 V DC, 3 A with adapter included                                                                                                                                                                                                                                                                                                                                                                                                                                                                                                                                                                                                                                                                         |
| DIMENSIONS   | Loudspeakers<br>230 mm Ø x 160 mm depth<br>Cutting hole: 203 mm Ø                                                                                                                                                                                                                                                                                                                                                                                                                                                                                                                                                                                                                                          |
| WEIGHT       | 4 kg                                                                                                                                                                                                                                                                                                                                                                                                                                                                                                                                                                                                                                                                                                       |
| ACCESSORIES  | 5 m speaker cable<br>Remote control<br>Batteries for remote control                                                                                                                                                                                                                                                                                                                                                                                                                                                                                                                                                                                                                                        |
| NOTE         | Multiroom mode allows multiple speakers to play the same audio simultaneously by grouping them together easily from the APP. One of the speakers will be the main speaker and will be joined by the rest of the set.<br>All slave loudspeakers must be connected to the master loudspeaker via the same media: Wi-Fi (priority if any speaker is connected to the Wi-Fi network) or Ethernet data cable (if no speaker is connected to WiFi). Via Wi-Fi, the slave loudspeakers will connect to the access point of the master loudspeaker, which creates its own network for the multiroom function. The slave loudspeakers must be within the range of the master loudspeaker network (approx. 5 - 7 m). |