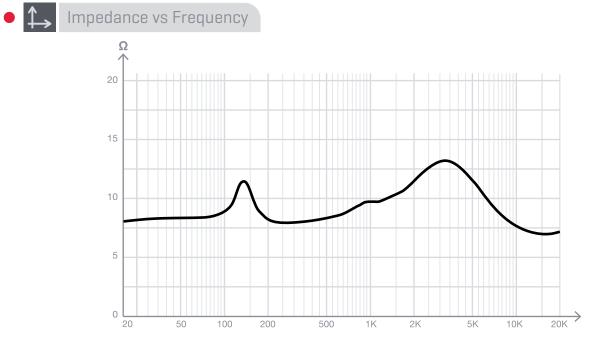

## **TECHNICAL CHARACTERISTICS**

| FEATURES     | Pair of Wi-Fi and Bluetooth ceiling loudspeakers.<br>Active loudspeaker with amplifier and output for passive loudspeaker.<br>Play music from your smartphone, tablet, Windows or Mac (DLNA and Airplay<br>compatible).<br>App for control from smartphones and tablets (iOS and Android), which allows<br>connection to online music services and internet radio (WiiM).<br>Bluetooth receiver.<br>Line input.<br>Multiroom function (see note).<br>Frameless, low-profile grille.<br>Remote control.                                                                                                                                                                                                     |
|--------------|------------------------------------------------------------------------------------------------------------------------------------------------------------------------------------------------------------------------------------------------------------------------------------------------------------------------------------------------------------------------------------------------------------------------------------------------------------------------------------------------------------------------------------------------------------------------------------------------------------------------------------------------------------------------------------------------------------|
| BLUETOOTH    | 5.0 Bluetooth.<br>10 m transmission distance.                                                                                                                                                                                                                                                                                                                                                                                                                                                                                                                                                                                                                                                              |
| AMPLIFIER    | 2 x 25 W RMS                                                                                                                                                                                                                                                                                                                                                                                                                                                                                                                                                                                                                                                                                               |
| SPEAKERS     | Coaxial: 6 1/2" woofer, kevlar and 1" tweeter (active and passive) @ 8 Ohm                                                                                                                                                                                                                                                                                                                                                                                                                                                                                                                                                                                                                                 |
| RESPONSE     | 80-20.000 Hz                                                                                                                                                                                                                                                                                                                                                                                                                                                                                                                                                                                                                                                                                               |
| INPUTS       | 1 x stereo aux, 3.5 mm jack, 1 V RMS<br>1 x RJ-45 Ethernet (Ethernet data connection)                                                                                                                                                                                                                                                                                                                                                                                                                                                                                                                                                                                                                      |
| S/N RATIO    | =< 92 dB                                                                                                                                                                                                                                                                                                                                                                                                                                                                                                                                                                                                                                                                                                   |
| COLOUR       | White                                                                                                                                                                                                                                                                                                                                                                                                                                                                                                                                                                                                                                                                                                      |
| POWER SUPPLY | 24 V DC, 3 A with adapter included                                                                                                                                                                                                                                                                                                                                                                                                                                                                                                                                                                                                                                                                         |
| DIMENSIONS   | Loudspeakers<br>230 mm Ø x 160 mm depth<br>Cutting hole: 203 mm Ø                                                                                                                                                                                                                                                                                                                                                                                                                                                                                                                                                                                                                                          |
| WEIGHT       | 4 kg                                                                                                                                                                                                                                                                                                                                                                                                                                                                                                                                                                                                                                                                                                       |
| ACCESSORIES  | 5 m speaker cable<br>Remote control<br>Batteries for remote control                                                                                                                                                                                                                                                                                                                                                                                                                                                                                                                                                                                                                                        |
| NOTE         | Multiroom mode allows multiple speakers to play the same audio simultaneously by grouping them together easily from the APP. One of the speakers will be the main speaker and will be joined by the rest of the set.<br>All slave loudspeakers must be connected to the master loudspeaker via the same media: Wi-Fi (priority if any speaker is connected to the Wi-Fi network) or Ethernet data cable (if no speaker is connected to WiFi). Via Wi-Fi, the slave loudspeakers will connect to the access point of the master loudspeaker, which creates its own network for the multiroom function. The slave loudspeakers must be within the range of the master loudspeaker network (approx. 5 - 7 m). |