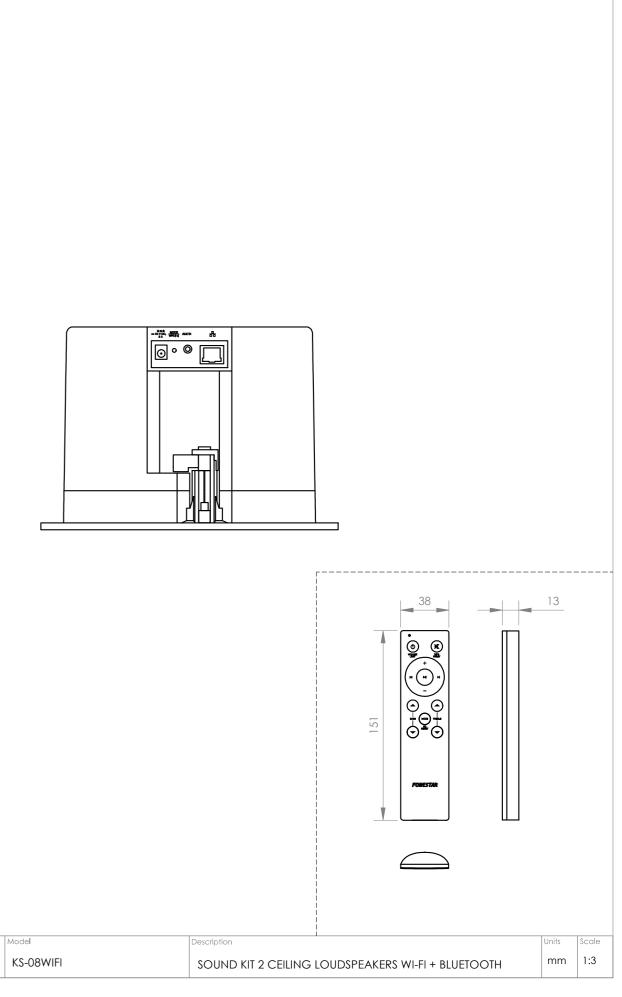

## **TECHNICAL CHARACTERISTICS**

| FEATURES     | Pair of Wi-Fi and Bluetooth ceiling loudspeakers.<br>Active loudspeaker with amplifier and output for passive loudspeaker.<br>Play music from your smartphone, tablet, Windows or Mac (DLNA and Airplay<br>compatible).<br>App for control from smartphones and tablets (iOS and Android), which allows<br>connection to online music services and internet radio (WiiM).<br>Bluetooth receiver.<br>Line input.<br>Multiroom function (see note).<br>Frameless, low-profile grille.<br>Remote control.                                                                                                                                                                                                     |
|--------------|------------------------------------------------------------------------------------------------------------------------------------------------------------------------------------------------------------------------------------------------------------------------------------------------------------------------------------------------------------------------------------------------------------------------------------------------------------------------------------------------------------------------------------------------------------------------------------------------------------------------------------------------------------------------------------------------------------|
| BLUETOOTH    | 5.0 Bluetooth.<br>10 m transmission distance.                                                                                                                                                                                                                                                                                                                                                                                                                                                                                                                                                                                                                                                              |
| AMPLIFIER    | 2 x 25 W RMS                                                                                                                                                                                                                                                                                                                                                                                                                                                                                                                                                                                                                                                                                               |
| SPEAKERS     | Coaxial: 6 1/2" woofer, kevlar and 1" tweeter (active and passive) @ 8 Ohm                                                                                                                                                                                                                                                                                                                                                                                                                                                                                                                                                                                                                                 |
| RESPONSE     | 80-20.000 Hz                                                                                                                                                                                                                                                                                                                                                                                                                                                                                                                                                                                                                                                                                               |
| INPUTS       | 1 x stereo aux, 3.5 mm jack, 1 V RMS<br>1 x RJ-45 Ethernet (Ethernet data connection)                                                                                                                                                                                                                                                                                                                                                                                                                                                                                                                                                                                                                      |
| S/N RATIO    | =< 92 dB                                                                                                                                                                                                                                                                                                                                                                                                                                                                                                                                                                                                                                                                                                   |
| COLOUR       | White                                                                                                                                                                                                                                                                                                                                                                                                                                                                                                                                                                                                                                                                                                      |
| POWER SUPPLY | 24 V DC, 3 A with adapter included                                                                                                                                                                                                                                                                                                                                                                                                                                                                                                                                                                                                                                                                         |
| DIMENSIONS   | Loudspeakers<br>230 mm Ø x 160 mm depth<br>Cutting hole: 203 mm Ø                                                                                                                                                                                                                                                                                                                                                                                                                                                                                                                                                                                                                                          |
| WEIGHT       | 4 kg                                                                                                                                                                                                                                                                                                                                                                                                                                                                                                                                                                                                                                                                                                       |
| ACCESSORIES  | 5 m speaker cable<br>Remote control<br>Batteries for remote control                                                                                                                                                                                                                                                                                                                                                                                                                                                                                                                                                                                                                                        |
| NOTE         | Multiroom mode allows multiple speakers to play the same audio simultaneously by grouping them together easily from the APP. One of the speakers will be the main speaker and will be joined by the rest of the set.<br>All slave loudspeakers must be connected to the master loudspeaker via the same media: Wi-Fi (priority if any speaker is connected to the Wi-Fi network) or Ethernet data cable (if no speaker is connected to WiFi). Via Wi-Fi, the slave loudspeakers will connect to the access point of the master loudspeaker, which creates its own network for the multiroom function. The slave loudspeakers must be within the range of the master loudspeaker network (approx. 5 - 7 m). |