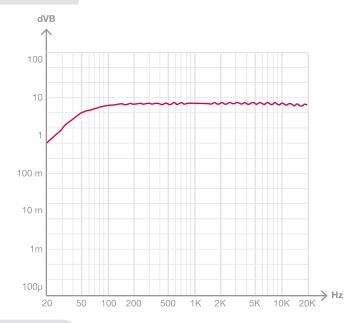

|
| ACCESSORIES  | FM antenna                                                                                                                                                                                                                                                        |
| OPTIONAL     | PROX-15SP: surface mount bracket                                                                                                                                                                                                                                  |

### **FONESTAR**

### • Trequency reponse



## Block diagram