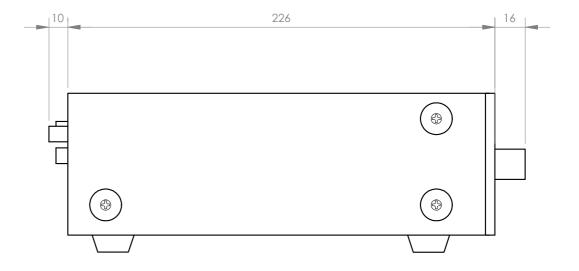

| CONTROLS     | Microphone volume Selected input volume Input selector USB/FM player controls Tone: bass and treble Microphone gain and priority                                                                                                                                  |
|--------------|-------------------------------------------------------------------------------------------------------------------------------------------------------------------------------------------------------------------------------------------------------------------|
| PLAYER       | USB player with background music playback mode. When switched on, automatically starts playback FM digital tuner with presets and auto-scan Memory of last selected mode (USB or FM), last played song or last tuned station. Starts playback in successive order |
| IMPEDANCE    | 4 Ohm and 100 V line, euroblock                                                                                                                                                                                                                                   |
| POWER SUPPLY | 230/115 V AC, 50 W and 12 V DC, 15 W                                                                                                                                                                                                                              |
| DIMENSIONS   | 254 x 84 x 225 mm depth                                                                                                                                                                                                                                           |
| WEIGHT       | 3.5 kg                                                                                                                                                                                                                                                            |
| ACCESSORIES  | FM antenna                                                                                                                                                                                                                                                        |
| OPTIONAL     | PROX-15SP: surface mount bracket                                                                                                                                                                                                                                  |