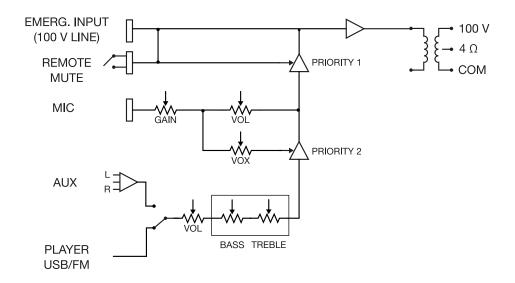

#### **TECHNICAL CHARACTERISTICS**

| FEATURES   | Public address amplifier.  USB/FM player.  Microphone input with mix, gain and priority level control.  Tone controls.  100 V and 4 Ohm outputs.  Mounting on vehicles and tabletop.                                                                                                                                                                           |
|------------|----------------------------------------------------------------------------------------------------------------------------------------------------------------------------------------------------------------------------------------------------------------------------------------------------------------------------------------------------------------|
| POWER      | 15 W RMS                                                                                                                                                                                                                                                                                                                                                       |
| RESPONSE   | 20-20,000 Hz ± 3 dB                                                                                                                                                                                                                                                                                                                                            |
| DISTORTION | Harmonic: <1% at 1 kHz                                                                                                                                                                                                                                                                                                                                         |
| INPUTS     | 1 balanced / unbalanced mic,<br>euroblock / 6.3 mm jack, 600 Ohm 6 mV RMS<br>1 auxiliary, euroblock / 2 x RCA, 47,000 Ohm 300 mV RMS<br>1 line 100 V, euroblock                                                                                                                                                                                                |
| FUNCTIONS  | Input priority.  100V Emergency input with maximum priority, attenuates all other inputs.  Mute by contact closure, attenuates all inputs except the 100V Emergency input.  Microphone with priority over Aux and Player inputs, by signal level, selectable.  Power on, protection, signal peak and output signal indicator lights  Fanless induction cooling |

| CONTROLS     | Microphone volume Selected input volume Input selector USB/FM player controls Tone: bass and treble Microphone gain and priority                                                                                                                                  |
|--------------|-------------------------------------------------------------------------------------------------------------------------------------------------------------------------------------------------------------------------------------------------------------------|
| PLAYER       | USB player with background music playback mode. When switched on, automatically starts playback FM digital tuner with presets and auto-scan Memory of last selected mode (USB or FM), last played song or last tuned station. Starts playback in successive order |
| IMPEDANCE    | 4 Ohm and 100 V line, euroblock                                                                                                                                                                                                                                   |
| POWER SUPPLY | 230/115 V AC, 50 W and 12 V DC, 15 W                                                                                                                                                                                                                              |
| DIMENSIONS   | 254 x 84 x 225 mm depth                                                                                                                                                                                                                                           |
| WEIGHT       | 3.5 kg                                                                                                                                                                                                                                                            |
| ACCESSORIES  | FM antenna                                                                                                                                                                                                                                                        |
| OPTIONAL     | PROX-15SP: surface mount bracket                                                                                                                                                                                                                                  |

## Block diagram