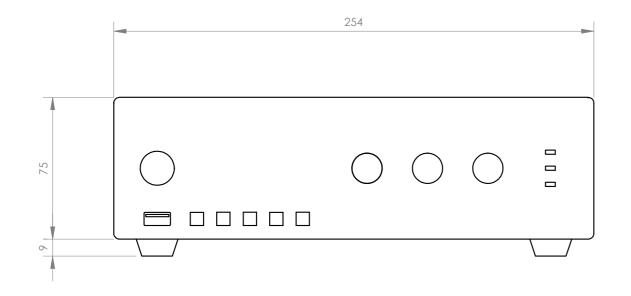

| CONTROLS     | Microphone volume Selected input volume Input selector USB/FM player controls Tone: bass and treble Microphone gain and priority                                                                                                                                  |
|--------------|-------------------------------------------------------------------------------------------------------------------------------------------------------------------------------------------------------------------------------------------------------------------|
| PLAYER       | USB player with background music playback mode. When switched on, automatically starts playback FM digital tuner with presets and auto-scan Memory of last selected mode (USB or FM), last played song or last tuned station. Starts playback in successive order |
| IMPEDANCE    | 4 Ohm and 100 V line, euroblock                                                                                                                                                                                                                                   |
| POWER SUPPLY | 230/115 V AC, 50 W and 12 V DC, 15 W                                                                                                                                                                                                                              |
| DIMENSIONS   | 254 x 84 x 225 mm depth                                                                                                                                                                                                                                           |
| WEIGHT       | 3.5 kg                                                                                                                                                                                                                                                            |
| ACCESSORIES  | FM antenna                                                                                                                                                                                                                                                        |
| OPTIONAL     | PROX-15SP: surface mount bracket                                                                                                                                                                                                                                  |