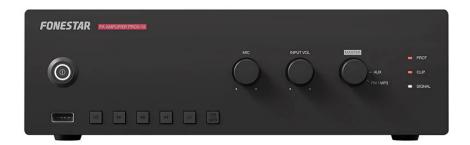

# PROX-15

PA SINGLE ZONE AMPLIFIER

Excellent sound quality

Modern and discreet design

USB/FM player

Compact size, for desktop use

Secure, easy-to-connect euroblock connectors

#### **DESCRIPTION**

Public address amplifier with USB/FM playerA perfect solution integrating amplifier, mixer, player, microphone and auxiliary inputs in a single unit, for PA installations with 100 V or low impedance loudspeakers requiring intuitive operation on a tight budget. Secure, easy-to-connect euroblock connectors. Excellent sound quality. Modern and discreet design. Compact size, for desktop use or surface anchorage. For public address and piped music systems with 100 V or low impedance line loudspeakers. Commercial premises, educational centres, public address vehicles, monuments, exhibitions, bars, restaurants, etc.

#### **TECHNICAL CHARACTERISTICS**

| FEATURES   | Public address amplifier.  USB/FM player.  Microphone input with mix, gain and priority level control.  Tone controls.  100 V and 4 Ohm outputs.  Mounting on vehicles and tabletop.                                                                                                                                                                           |
|------------|----------------------------------------------------------------------------------------------------------------------------------------------------------------------------------------------------------------------------------------------------------------------------------------------------------------------------------------------------------------|
| POWER      | 15 W RMS                                                                                                                                                                                                                                                                                                                                                       |
| RESPONSE   | 20-20,000 Hz ± 3 dB                                                                                                                                                                                                                                                                                                                                            |
| DISTORTION | Harmonic: <1% at 1 kHz                                                                                                                                                                                                                                                                                                                                         |
| INPUTS     | 1 balanced / unbalanced mic,<br>euroblock / 6.3 mm jack, 600 Ohm 6 mV RMS<br>1 auxiliary, euroblock / 2 x RCA, 47,000 Ohm 300 mV RMS<br>1 line 100 V, euroblock                                                                                                                                                                                                |
| FUNCTIONS  | Input priority.  100V Emergency input with maximum priority, attenuates all other inputs.  Mute by contact closure, attenuates all inputs except the 100V Emergency input.  Microphone with priority over Aux and Player inputs, by signal level, selectable.  Power on, protection, signal peak and output signal indicator lights  Fanless induction cooling |