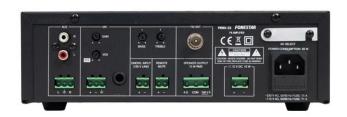

#### **TECHNICAL CHARACTERISTICS**

| FEATURES   | Public address amplifier.  USB/FM player.  Microphone input with mix, gain and priority level control.  Tone controls.  100 V and 4 Ohm outputs.  Mounting on vehicles and tabletop.                                                                                                                                                                           |
|------------|----------------------------------------------------------------------------------------------------------------------------------------------------------------------------------------------------------------------------------------------------------------------------------------------------------------------------------------------------------------|
| POWER      | 15 W RMS                                                                                                                                                                                                                                                                                                                                                       |
| RESPONSE   | 20-20,000 Hz ± 3 dB                                                                                                                                                                                                                                                                                                                                            |
| DISTORTION | Harmonic: <1% at 1 kHz                                                                                                                                                                                                                                                                                                                                         |
| INPUTS     | 1 balanced / unbalanced mic,<br>euroblock / 6.3 mm jack, 600 Ohm 6 mV RMS<br>1 auxiliary, euroblock / 2 x RCA, 47,000 Ohm 300 mV RMS<br>1 line 100 V, euroblock                                                                                                                                                                                                |
| FUNCTIONS  | Input priority.  100V Emergency input with maximum priority, attenuates all other inputs.  Mute by contact closure, attenuates all inputs except the 100V Emergency input.  Microphone with priority over Aux and Player inputs, by signal level, selectable.  Power on, protection, signal peak and output signal indicator lights  Fanless induction cooling |

| CONTROLS     | Microphone volume Selected input volume Input selector USB/FM player controls Tone: bass and treble Microphone gain and priority                                                                                                                                  |
|--------------|-------------------------------------------------------------------------------------------------------------------------------------------------------------------------------------------------------------------------------------------------------------------|
| PLAYER       | USB player with background music playback mode. When switched on, automatically starts playback FM digital tuner with presets and auto-scan Memory of last selected mode (USB or FM), last played song or last tuned station. Starts playback in successive order |
| IMPEDANCE    | 4 Ohm and 100 V line, euroblock                                                                                                                                                                                                                                   |
| POWER SUPPLY | 230/115 V AC, 50 W and 12 V DC, 15 W                                                                                                                                                                                                                              |
| DIMENSIONS   | 254 x 84 x 225 mm depth                                                                                                                                                                                                                                           |
| WEIGHT       | 3.5 kg                                                                                                                                                                                                                                                            |
| ACCESSORIES  | FM antenna                                                                                                                                                                                                                                                        |
| OPTIONAL     | PROX-15SP: surface mount bracket                                                                                                                                                                                                                                  |