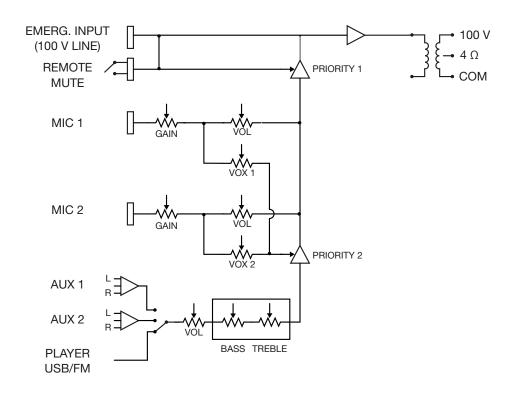

#### **TECHNICAL CHARACTERISTICS**

|            | Public address amplifier USB/FM player.                                                                                                                                                                                                                                                                                                                                   |
|------------|---------------------------------------------------------------------------------------------------------------------------------------------------------------------------------------------------------------------------------------------------------------------------------------------------------------------------------------------------------------------------|
| FEATURES   | Microphone input with mix, gain and priority level control.  Tone controls.  100 V and 4 Ohm outputs.                                                                                                                                                                                                                                                                     |
| POWER      | 30 W RMS                                                                                                                                                                                                                                                                                                                                                                  |
| RESPONSE   | 20-20,000 Hz ± 3 dB                                                                                                                                                                                                                                                                                                                                                       |
| DISTORTION | Harmonic: <1% at 1 kHz                                                                                                                                                                                                                                                                                                                                                    |
| INPUTS     | 1 balanced / unbalanced mic, euroblock / 6.3 mm jack, 600 Ohm 6 mV RMS 1 balanced mic, euroblock, 600 Ohm 6 mV RMS 2 aux, euroblock / 2 x RCA, 47,000 Ohm 300 mV RMS 1 x 100 V line, euroblock                                                                                                                                                                            |
| FUNCTIONS  | Input priority.  Emergency Input 100V with maximum priority, attenuates all other inputs.  Mute by contact closure, attenuates all inputs except the 100V Emergency input.  Microphone 1 and 2 with priority over Aux and Playback inputs, by signal level, selectable.  Power on, protection, signal peak and output signal indicator lights.  Fanless induction cooling |

| CONTROLS     | Microphone volume Selected input volume Input selector USB/FM player controls Tone: bass and treble Microphone gain and priority                                                                                                                                          |
|--------------|---------------------------------------------------------------------------------------------------------------------------------------------------------------------------------------------------------------------------------------------------------------------------|
| PLAYER       | USB player with background music playback mode. When switched on, automatically starts playback FM digital tuner with presets and automatic scanning Memory of last mode selected (USB or FM), last song played or last station tuned. Starts playing in successive order |
| IMPEDANCE    | 4 Ohm and 100 V line, euroblock                                                                                                                                                                                                                                           |
| POWER SUPPLY | 230/115 V AC, 100 W                                                                                                                                                                                                                                                       |
| DIMENSIONS   | 286 x 84 x 252 mm depth                                                                                                                                                                                                                                                   |
| WEIGHT       | 3.8 kg                                                                                                                                                                                                                                                                    |
| ACCESSORIES  | FM antenna                                                                                                                                                                                                                                                                |

## Block diagram