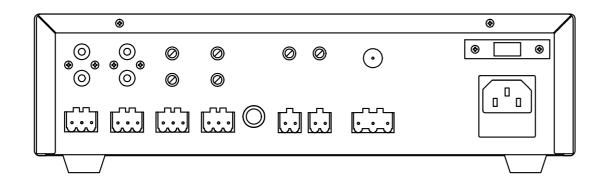

#### **TECHNICAL CHARACTERISTICS**

|            | Public address amplifier USB/FM player.                                                                                                                                                                                                                                                                                                                                   |
|------------|---------------------------------------------------------------------------------------------------------------------------------------------------------------------------------------------------------------------------------------------------------------------------------------------------------------------------------------------------------------------------|
| FEATURES   | Microphone input with mix, gain and priority level control.  Tone controls.  100 V and 4 Ohm outputs.                                                                                                                                                                                                                                                                     |
| POWER      | 30 W RMS                                                                                                                                                                                                                                                                                                                                                                  |
| RESPONSE   | 20-20,000 Hz ± 3 dB                                                                                                                                                                                                                                                                                                                                                       |
| DISTORTION | Harmonic: <1% at 1 kHz                                                                                                                                                                                                                                                                                                                                                    |
| INPUTS     | 1 balanced / unbalanced mic, euroblock / 6.3 mm jack, 600 Ohm 6 mV RMS 1 balanced mic, euroblock, 600 Ohm 6 mV RMS 2 aux, euroblock / 2 x RCA, 47,000 Ohm 300 mV RMS 1 x 100 V line, euroblock                                                                                                                                                                            |
| FUNCTIONS  | Input priority.  Emergency Input 100V with maximum priority, attenuates all other inputs.  Mute by contact closure, attenuates all inputs except the 100V Emergency input.  Microphone 1 and 2 with priority over Aux and Playback inputs, by signal level, selectable.  Power on, protection, signal peak and output signal indicator lights.  Fanless induction cooling |