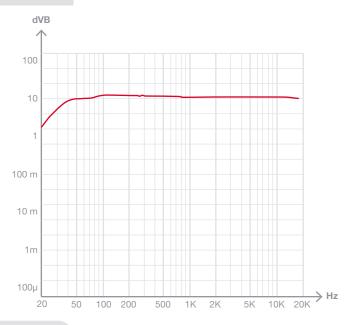

### Frequency reponse

#### **TECHNICAL CHARACTERISTICS**

|            | Public address amplifier USB/FM player.                                                                                                                                                                                                                                                                                                                                   |
|------------|---------------------------------------------------------------------------------------------------------------------------------------------------------------------------------------------------------------------------------------------------------------------------------------------------------------------------------------------------------------------------|
| FEATURES   | Microphone input with mix, gain and priority level control.  Tone controls.  100 V and 4 Ohm outputs.                                                                                                                                                                                                                                                                     |
| POWER      | 30 W RMS                                                                                                                                                                                                                                                                                                                                                                  |
| RESPONSE   | 20-20,000 Hz ± 3 dB                                                                                                                                                                                                                                                                                                                                                       |
| DISTORTION | Harmonic: <1% at 1 kHz                                                                                                                                                                                                                                                                                                                                                    |
| INPUTS     | 1 balanced / unbalanced mic, euroblock / 6.3 mm jack, 600 Ohm 6 mV RMS 1 balanced mic, euroblock, 600 Ohm 6 mV RMS 2 aux, euroblock / 2 x RCA, 47,000 Ohm 300 mV RMS 1 x 100 V line, euroblock                                                                                                                                                                            |
| FUNCTIONS  | Input priority.  Emergency Input 100V with maximum priority, attenuates all other inputs.  Mute by contact closure, attenuates all inputs except the 100V Emergency input.  Microphone 1 and 2 with priority over Aux and Playback inputs, by signal level, selectable.  Power on, protection, signal peak and output signal indicator lights.  Fanless induction cooling |