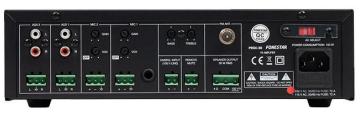

#### **TECHNICAL CHARACTERISTICS**

|            | Public address amplifier USB/FM player.                                                                                                                                                                                                                                                                                                                                   |
|------------|---------------------------------------------------------------------------------------------------------------------------------------------------------------------------------------------------------------------------------------------------------------------------------------------------------------------------------------------------------------------------|
| FEATURES   | Microphone input with mix, gain and priority level control.  Tone controls.  100 V and 4 Ohm outputs.                                                                                                                                                                                                                                                                     |
| POWER      | 30 W RMS                                                                                                                                                                                                                                                                                                                                                                  |
| RESPONSE   | 20-20,000 Hz ± 3 dB                                                                                                                                                                                                                                                                                                                                                       |
| DISTORTION | Harmonic: <1% at 1 kHz                                                                                                                                                                                                                                                                                                                                                    |
| INPUTS     | 1 balanced / unbalanced mic, euroblock / 6.3 mm jack, 600 Ohm 6 mV RMS 1 balanced mic, euroblock, 600 Ohm 6 mV RMS 2 aux, euroblock / 2 x RCA, 47,000 Ohm 300 mV RMS 1 x 100 V line, euroblock                                                                                                                                                                            |
| FUNCTIONS  | Input priority.  Emergency Input 100V with maximum priority, attenuates all other inputs.  Mute by contact closure, attenuates all inputs except the 100V Emergency input.  Microphone 1 and 2 with priority over Aux and Playback inputs, by signal level, selectable.  Power on, protection, signal peak and output signal indicator lights.  Fanless induction cooling |

| CONTROLS     | Microphone volume Selected input volume Input selector USB/FM player controls Tone: bass and treble Microphone gain and priority                                                                                                                                          |
|--------------|---------------------------------------------------------------------------------------------------------------------------------------------------------------------------------------------------------------------------------------------------------------------------|
| PLAYER       | USB player with background music playback mode. When switched on, automatically starts playback FM digital tuner with presets and automatic scanning Memory of last mode selected (USB or FM), last song played or last station tuned. Starts playing in successive order |
| IMPEDANCE    | 4 Ohm and 100 V line, euroblock                                                                                                                                                                                                                                           |
| POWER SUPPLY | 230/115 V AC, 100 W                                                                                                                                                                                                                                                       |
| DIMENSIONS   | 286 x 84 x 252 mm depth                                                                                                                                                                                                                                                   |
| WEIGHT       | 3.8 kg                                                                                                                                                                                                                                                                    |
| ACCESSORIES  | FM antenna                                                                                                                                                                                                                                                                |