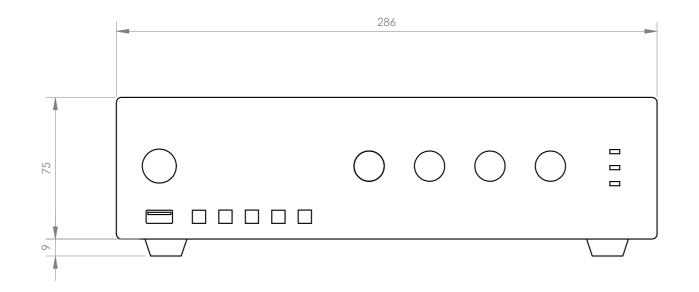

| CONTROLS     | Microphone volume Selected input volume Input selector USB/FM player controls Tone: bass and treble Microphone gain and priority                                                                                                                                          |
|--------------|---------------------------------------------------------------------------------------------------------------------------------------------------------------------------------------------------------------------------------------------------------------------------|
| PLAYER       | USB player with background music playback mode. When switched on, automatically starts playback FM digital tuner with presets and automatic scanning Memory of last mode selected (USB or FM), last song played or last station tuned. Starts playing in successive order |
| IMPEDANCE    | 4 Ohm and 100 V line, euroblock                                                                                                                                                                                                                                           |
| POWER SUPPLY | 230/115 V AC, 100 W                                                                                                                                                                                                                                                       |
| DIMENSIONS   | 286 x 84 x 252 mm depth                                                                                                                                                                                                                                                   |
| WEIGHT       | 3.8 kg                                                                                                                                                                                                                                                                    |
| ACCESSORIES  | FM antenna                                                                                                                                                                                                                                                                |