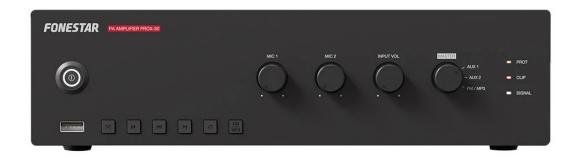

# PROX-30

PA SINGLE ZONE AMPLIFIER

Excellent sound quality

Modern and discreet design

USB/FM player

Compact size, for desktop use

Secure, easy-to-connect euroblock connectors

#### **DESCRIPTION**

Public address amplifier with USB/FM PlayerA perfect solution integrating amplifier, mixer, player, microphone and auxiliary inputs in a single unit, for PA installations with 100 V or low impedance loudspeakers requiring intuitive operation on a tight budget. Secure, easy-to-connect euroblock connectors. Excellent sound quality. Modern and discreet design. Compact size, for desktop use. Perfect for PA and piped music systems with 100 V or low-impedance line. Commercial premises, educational centres, monuments, exhibitions, bars, restaurants, etc.

#### **TECHNICAL CHARACTERISTICS**

|            | Public address amplifier USB/FM player.                                                                                                                                                                                                                                                                                                                                   |
|------------|---------------------------------------------------------------------------------------------------------------------------------------------------------------------------------------------------------------------------------------------------------------------------------------------------------------------------------------------------------------------------|
| FEATURES   | Microphone input with mix, gain and priority level control.  Tone controls.  100 V and 4 Ohm outputs.                                                                                                                                                                                                                                                                     |
| POWER      | 30 W RMS                                                                                                                                                                                                                                                                                                                                                                  |
| RESPONSE   | 20-20,000 Hz ± 3 dB                                                                                                                                                                                                                                                                                                                                                       |
| DISTORTION | Harmonic: <1% at 1 kHz                                                                                                                                                                                                                                                                                                                                                    |
| INPUTS     | 1 balanced / unbalanced mic, euroblock / 6.3 mm jack, 600 Ohm 6 mV RMS 1 balanced mic, euroblock, 600 Ohm 6 mV RMS 2 aux, euroblock / 2 x RCA, 47,000 Ohm 300 mV RMS 1 x 100 V line, euroblock                                                                                                                                                                            |
| FUNCTIONS  | Input priority.  Emergency Input 100V with maximum priority, attenuates all other inputs.  Mute by contact closure, attenuates all inputs except the 100V Emergency input.  Microphone 1 and 2 with priority over Aux and Playback inputs, by signal level, selectable.  Power on, protection, signal peak and output signal indicator lights.  Fanless induction cooling |

| CONTROLS     | Microphone volume Selected input volume Input selector USB/FM player controls Tone: bass and treble Microphone gain and priority                                                                                                                                          |
|--------------|---------------------------------------------------------------------------------------------------------------------------------------------------------------------------------------------------------------------------------------------------------------------------|
| PLAYER       | USB player with background music playback mode. When switched on, automatically starts playback FM digital tuner with presets and automatic scanning Memory of last mode selected (USB or FM), last song played or last station tuned. Starts playing in successive order |
| IMPEDANCE    | 4 Ohm and 100 V line, euroblock                                                                                                                                                                                                                                           |
| POWER SUPPLY | 230/115 V AC, 100 W                                                                                                                                                                                                                                                       |
| DIMENSIONS   | 286 x 84 x 252 mm depth                                                                                                                                                                                                                                                   |
| WEIGHT       | 3.8 kg                                                                                                                                                                                                                                                                    |
| ACCESSORIES  | FM antenna                                                                                                                                                                                                                                                                |