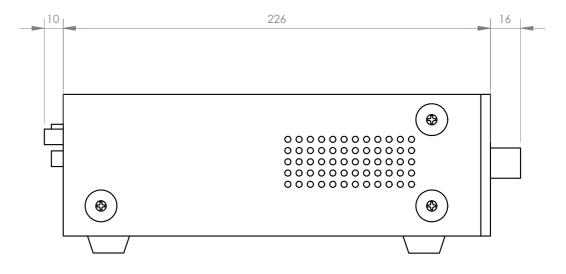

| CONTROLS     | Microphone volume Selected input volume Input selector USB/FM player controls Tone: bass and treble Microphone gain and priority                                                                                                                                          |
|--------------|---------------------------------------------------------------------------------------------------------------------------------------------------------------------------------------------------------------------------------------------------------------------------|
| PLAYER       | USB player with background music playback mode. When switched on, automatically starts playback FM digital tuner with presets and automatic scanning Memory of last mode selected (USB or FM), last song played or last station tuned. Starts playing in successive order |
| IMPEDANCE    | 4 Ohm and 100 V line, euroblock                                                                                                                                                                                                                                           |
| POWER SUPPLY | 230/115 V AC, 100 W                                                                                                                                                                                                                                                       |
| DIMENSIONS   | 286 x 84 x 252 mm depth                                                                                                                                                                                                                                                   |
| WEIGHT       | 3.8 kg                                                                                                                                                                                                                                                                    |
| ACCESSORIES  | FM antenna                                                                                                                                                                                                                                                                |