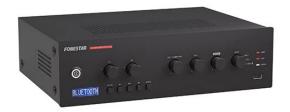

# PROX-60Z

PA MULTI-ZONE AMPLIFIER

Output zones with volume and Off control

Bluetooth/USB/FM player

Great performance, low maintenance

#### **DESCRIPTION**

PA amplifier with Bluetooth®/USB/FM player and speaker zone selectorThe best tool for venue sound systems.Reliable for long working days. Distributed audio for PA installations with 100 V loudspeakers, also with low impedance output. Versatile player for background music. It has 2 zone outputs with volume control for different music levels per zone.User-friendly operation and a modern, discreet design.A solution to suit any budget. Safe and durable connections with low maintenance. Can be used on desktop or rack mounted.Perfect for public address and piped music systems with 100 V or low impedance line speakers. Retail shops, educational centres, monuments, exhibitions, bars, restaurants, etc.

#### **TECHNICAL CHARACTERISTICS**

| FEATURES    | Public Address Amplifier Bluetooth/USB/FM player. Microphone inputs with mix, gain and priority level control. Input priorities by signal level. Tone controls. 100 V and 4 Ohm outputs. 2 output zones with volume and Off control.                                                                                                                                                                                                                                     |
|-------------|--------------------------------------------------------------------------------------------------------------------------------------------------------------------------------------------------------------------------------------------------------------------------------------------------------------------------------------------------------------------------------------------------------------------------------------------------------------------------|
| POWER       | 60 W RMS                                                                                                                                                                                                                                                                                                                                                                                                                                                                 |
| RESPONSE    | 60-20,000 Hz (-10 dB)                                                                                                                                                                                                                                                                                                                                                                                                                                                    |
| DISTORTION  | THD+N: < 1% @ 1 kHz                                                                                                                                                                                                                                                                                                                                                                                                                                                      |
| S/N RATIO   | >77 dB                                                                                                                                                                                                                                                                                                                                                                                                                                                                   |
| PROTECTIONS | Overcurrent, DC and short-circuit at the output                                                                                                                                                                                                                                                                                                                                                                                                                          |
| INPUTS      | CH1 balanced mic/line with 48 V Phantom, Combo (XLR + 6.3 mm) and euroblock. CH 2 balanced mic/line with 48 V Phantom, Euroblock connector. Mic signal level: 6 mV RMS (-44 dBV)/600 Ohm Line signal level: 250 mV RMS (-12 dBV)/100 kOhm 2 AUX. 2 x RCA and euroblock connector. Signal level 300 mV RMS (-10 dBV)/47,000 Ohm 1 emergency. Euroblock connector. Signal level loudspeaker line 100 V 1 Mute (Emergency Priority) by contact closure. Euroblock connector |
| OUTPUTS     | 1 line. 2 x RCA connector. Signal level 1.25 V RMS (+2 dBV) 100 V or 4 Ohm speaker output, or 2 100 V speaker zones with 5-position volume selector and OFF. Connector screw terminals                                                                                                                                                                                                                                                                                   |