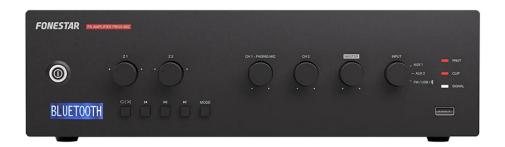

# PROX-60Z

PA MULTI-ZONE AMPLIFIER

Output zones with volume and Off control

Bluetooth/USB/FM player

Great performance, low maintenance

#### **DESCRIPTION**

PA amplifier with Bluetooth®/USB/FM player and speaker zone selectorThe best tool for venue sound systems.Reliable for long working days. Distributed audio for PA installations with 100 V loudspeakers, also with low impedance output. Versatile player for background music. It has 2 zone outputs with volume control for different music levels per zone.User-friendly operation and a modern, discreet design.A solution to suit any budget. Safe and durable connections with low maintenance. Can be used on desktop or rack mounted.Perfect for public address and piped music systems with 100 V or low impedance line speakers. Retail shops, educational centres, monuments, exhibitions, bars, restaurants, etc.

#### **TECHNICAL CHARACTERISTICS**

| FEATURES    | Public Address Amplifier Bluetooth/USB/FM player. Microphone inputs with mix, gain and priority level control. Input priorities by signal level. Tone controls. 100 V and 4 Ohm outputs. 2 output zones with volume and Off control.                                                                                                                                                                                                                                     |
|-------------|--------------------------------------------------------------------------------------------------------------------------------------------------------------------------------------------------------------------------------------------------------------------------------------------------------------------------------------------------------------------------------------------------------------------------------------------------------------------------|
| POWER       | 60 W RMS                                                                                                                                                                                                                                                                                                                                                                                                                                                                 |
| RESPONSE    | 60-20,000 Hz (-10 dB)                                                                                                                                                                                                                                                                                                                                                                                                                                                    |
| DISTORTION  | THD+N: < 1% @ 1 kHz                                                                                                                                                                                                                                                                                                                                                                                                                                                      |
| S/N RATIO   | >77 dB                                                                                                                                                                                                                                                                                                                                                                                                                                                                   |
| PROTECTIONS | Overcurrent, DC and short-circuit at the output                                                                                                                                                                                                                                                                                                                                                                                                                          |
| INPUTS      | CH1 balanced mic/line with 48 V Phantom, Combo (XLR + 6.3 mm) and euroblock. CH 2 balanced mic/line with 48 V Phantom, Euroblock connector. Mic signal level: 6 mV RMS (-44 dBV)/600 Ohm Line signal level: 250 mV RMS (-12 dBV)/100 kOhm 2 AUX. 2 x RCA and euroblock connector. Signal level 300 mV RMS (-10 dBV)/47,000 Ohm 1 emergency. Euroblock connector. Signal level loudspeaker line 100 V 1 Mute (Emergency Priority) by contact closure. Euroblock connector |
| OUTPUTS     | 1 line. 2 x RCA connector. Signal level 1.25 V RMS (+2 dBV) 100 V or 4 Ohm speaker output, or 2 100 V speaker zones with 5-position volume selector and OFF. Connector screw terminals                                                                                                                                                                                                                                                                                   |

| IMPEDANCE             | 4 Ohm and 100 V line (166 Ohm)                                                                                                                                                                                                                                                                                                                                                                                                                               |
|-----------------------|--------------------------------------------------------------------------------------------------------------------------------------------------------------------------------------------------------------------------------------------------------------------------------------------------------------------------------------------------------------------------------------------------------------------------------------------------------------|
| FUNCTIONS             | Input priority (Voice over VOX inputs):  100 V Emergency input with highest priority, attenuates all other inputs.  Mute by contact closure, attenuates all inputs except the 100 V Emergency input.  Channel 1 with priority over all other inputs, selectable level.  Channel 2 with priority over auxiliary inputs, level selectable.  Other functions:  Power on, protection, signal peak and output signal indicator lights.  Fanless induction cooling |
| PLAYER                | Bluetooth/USB/FM player for background music playback MP3 and WAV files supported Maximum USB memory capacity 64 GB Autoplay, starts playback automatically on power on Memory of last selected mode Memory of playback mode (random, repeat)                                                                                                                                                                                                                |
| CONTROLS              | Microphone volume Mic/line/phantom selector Master volume Aux input or player selector Zone volume Tone: bass and treble (+/- 10 dB 100 Hz and 10k Hz) Microphone gain Priority activation signal level (VOX)                                                                                                                                                                                                                                                |
| OPERATING TEMPERATURE | Operation: 0° ~ 40°C                                                                                                                                                                                                                                                                                                                                                                                                                                         |
| MAXIMUM HUMIDITY      | 95%                                                                                                                                                                                                                                                                                                                                                                                                                                                          |
| POWER SUPPLY          | 230/115 V AC 50-60 Hz, 200 W<br>Fuse AC 230 V 1.5 A / 115 V 3.15A                                                                                                                                                                                                                                                                                                                                                                                            |
| DIMENSIONS            | 320 x 94 x 281 mm depth                                                                                                                                                                                                                                                                                                                                                                                                                                      |
| WEIGHT                | 5 kg                                                                                                                                                                                                                                                                                                                                                                                                                                                         |
| ACCESSORIES           | FM antenna<br>Bluetooth antenna<br>Power cable                                                                                                                                                                                                                                                                                                                                                                                                               |