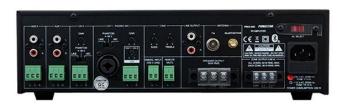

#### **TECHNICAL CHARACTERISTICS**

| FEATURES    | Public Address Amplifier Bluetooth/USB/FM player. Microphone inputs with mix, gain and priority level control. Input priorities by signal level. Tone controls. 100 V and 4 Ohm outputs. 2 output zones with volume and Off control.                                                                                                                                                                                                                                     |
|-------------|--------------------------------------------------------------------------------------------------------------------------------------------------------------------------------------------------------------------------------------------------------------------------------------------------------------------------------------------------------------------------------------------------------------------------------------------------------------------------|
| POWER       | 60 W RMS                                                                                                                                                                                                                                                                                                                                                                                                                                                                 |
| RESPONSE    | 60-20,000 Hz (-10 dB)                                                                                                                                                                                                                                                                                                                                                                                                                                                    |
| DISTORTION  | THD+N: < 1% @ 1 kHz                                                                                                                                                                                                                                                                                                                                                                                                                                                      |
| S/N RATIO   | >77 dB                                                                                                                                                                                                                                                                                                                                                                                                                                                                   |
| PROTECTIONS | Overcurrent, DC and short-circuit at the output                                                                                                                                                                                                                                                                                                                                                                                                                          |
| INPUTS      | CH1 balanced mic/line with 48 V Phantom, Combo (XLR + 6.3 mm) and euroblock. CH 2 balanced mic/line with 48 V Phantom, Euroblock connector. Mic signal level: 6 mV RMS (-44 dBV)/600 Ohm Line signal level: 250 mV RMS (-12 dBV)/100 kOhm 2 AUX. 2 x RCA and euroblock connector. Signal level 300 mV RMS (-10 dBV)/47,000 Ohm 1 emergency. Euroblock connector. Signal level loudspeaker line 100 V 1 Mute (Emergency Priority) by contact closure. Euroblock connector |
| OUTPUTS     | 1 line. 2 x RCA connector. Signal level 1.25 V RMS (+2 dBV) 100 V or 4 Ohm speaker output, or 2 100 V speaker zones with 5-position volume selector and OFF. Connector screw terminals                                                                                                                                                                                                                                                                                   |

| IMPEDANCE             | 4 Ohm and 100 V line (166 Ohm)                                                                                                                                                                                                                                                                                                                                                                                                                               |
|-----------------------|--------------------------------------------------------------------------------------------------------------------------------------------------------------------------------------------------------------------------------------------------------------------------------------------------------------------------------------------------------------------------------------------------------------------------------------------------------------|
| FUNCTIONS             | Input priority (Voice over VOX inputs):  100 V Emergency input with highest priority, attenuates all other inputs.  Mute by contact closure, attenuates all inputs except the 100 V Emergency input.  Channel 1 with priority over all other inputs, selectable level.  Channel 2 with priority over auxiliary inputs, level selectable.  Other functions:  Power on, protection, signal peak and output signal indicator lights.  Fanless induction cooling |
| PLAYER                | Bluetooth/USB/FM player for background music playback MP3 and WAV files supported Maximum USB memory capacity 64 GB Autoplay, starts playback automatically on power on Memory of last selected mode Memory of playback mode (random, repeat)                                                                                                                                                                                                                |
| CONTROLS              | Microphone volume Mic/line/phantom selector Master volume Aux input or player selector Zone volume Tone: bass and treble (+/- 10 dB 100 Hz and 10k Hz) Microphone gain Priority activation signal level (VOX)                                                                                                                                                                                                                                                |
| OPERATING TEMPERATURE | Operation: 0° ~ 40°C                                                                                                                                                                                                                                                                                                                                                                                                                                         |
| MAXIMUM HUMIDITY      | 95%                                                                                                                                                                                                                                                                                                                                                                                                                                                          |
| POWER SUPPLY          | 230/115 V AC 50-60 Hz, 200 W<br>Fuse AC 230 V 1.5 A / 115 V 3.15A                                                                                                                                                                                                                                                                                                                                                                                            |
| DIMENSIONS            | 320 x 94 x 281 mm depth                                                                                                                                                                                                                                                                                                                                                                                                                                      |
| WEIGHT                | 5 kg                                                                                                                                                                                                                                                                                                                                                                                                                                                         |
| ACCESSORIES           | FM antenna<br>Bluetooth antenna<br>Power cable                                                                                                                                                                                                                                                                                                                                                                                                               |