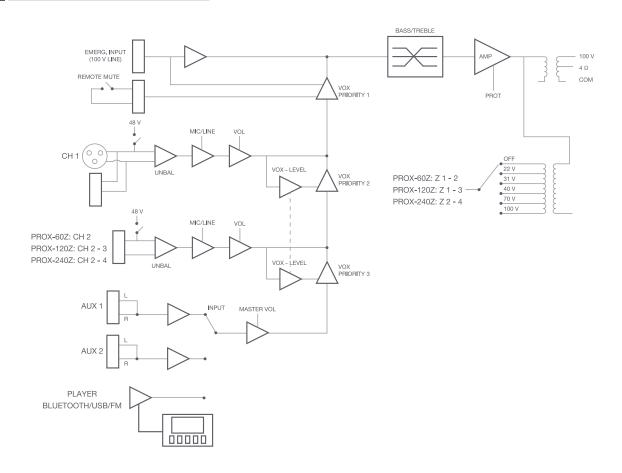

|
| ACCESSORIES           | FM antenna<br>Bluetooth antenna<br>Power cable                                                                                                                                                                                                                                                                                                                                                                                                               |

### • Trequency reponse



## Block diagram