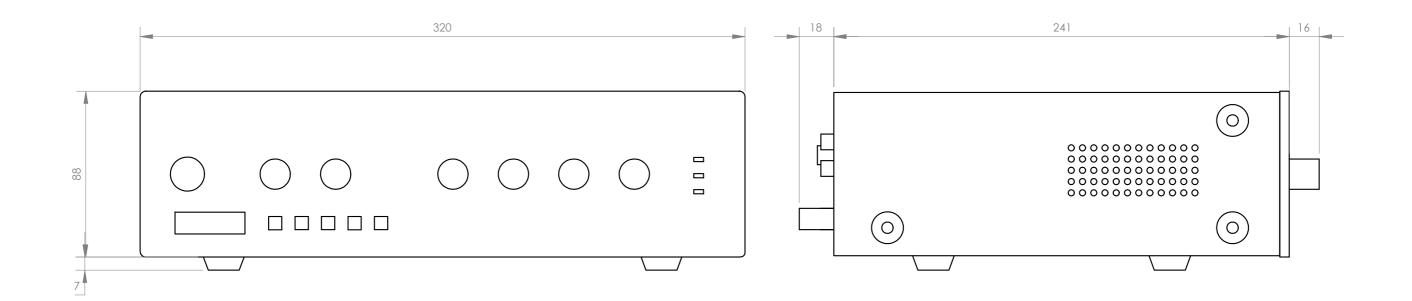

| IMPEDANCE             | 4 Ohm and 100 V line (166 Ohm)                                                                                                                                                                                                                                                                                                                                                                                                                               |
|-----------------------|--------------------------------------------------------------------------------------------------------------------------------------------------------------------------------------------------------------------------------------------------------------------------------------------------------------------------------------------------------------------------------------------------------------------------------------------------------------|
| FUNCTIONS             | Input priority (Voice over VOX inputs):  100 V Emergency input with highest priority, attenuates all other inputs.  Mute by contact closure, attenuates all inputs except the 100 V Emergency input.  Channel 1 with priority over all other inputs, selectable level.  Channel 2 with priority over auxiliary inputs, level selectable.  Other functions:  Power on, protection, signal peak and output signal indicator lights.  Fanless induction cooling |
| PLAYER                | Bluetooth/USB/FM player for background music playback MP3 and WAV files supported Maximum USB memory capacity 64 GB Autoplay, starts playback automatically on power on Memory of last selected mode Memory of playback mode (random, repeat)                                                                                                                                                                                                                |
| CONTROLS              | Microphone volume Mic/line/phantom selector Master volume Aux input or player selector Zone volume Tone: bass and treble (+/- 10 dB 100 Hz and 10k Hz) Microphone gain Priority activation signal level (VOX)                                                                                                                                                                                                                                                |
| OPERATING TEMPERATURE | Operation: 0° ~ 40°C                                                                                                                                                                                                                                                                                                                                                                                                                                         |
| MAXIMUM HUMIDITY      | 95%                                                                                                                                                                                                                                                                                                                                                                                                                                                          |
| POWER SUPPLY          | 230/115 V AC 50-60 Hz, 200 W<br>Fuse AC 230 V 1.5 A / 115 V 3.15A                                                                                                                                                                                                                                                                                                                                                                                            |
| DIMENSIONS            | 320 x 94 x 281 mm depth                                                                                                                                                                                                                                                                                                                                                                                                                                      |
| WEIGHT                | 5 kg                                                                                                                                                                                                                                                                                                                                                                                                                                                         |
| ACCESSORIES           | FM antenna<br>Bluetooth antenna<br>Power cable                                                                                                                                                                                                                                                                                                                                                                                                               |