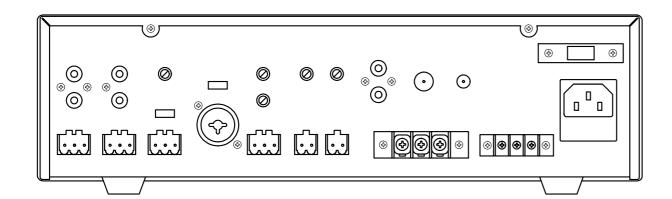

#### **TECHNICAL CHARACTERISTICS**

| FEATURES    | Public Address Amplifier Bluetooth/USB/FM player. Microphone inputs with mix, gain and priority level control. Input priorities by signal level. Tone controls. 100 V and 4 Ohm outputs. 2 output zones with volume and Off control.                                                                                                                                                                                                                                     |
|-------------|--------------------------------------------------------------------------------------------------------------------------------------------------------------------------------------------------------------------------------------------------------------------------------------------------------------------------------------------------------------------------------------------------------------------------------------------------------------------------|
| POWER       | 60 W RMS                                                                                                                                                                                                                                                                                                                                                                                                                                                                 |
| RESPONSE    | 60-20,000 Hz (-10 dB)                                                                                                                                                                                                                                                                                                                                                                                                                                                    |
| DISTORTION  | THD+N: < 1% @ 1 kHz                                                                                                                                                                                                                                                                                                                                                                                                                                                      |
| S/N RATIO   | >77 dB                                                                                                                                                                                                                                                                                                                                                                                                                                                                   |
| PROTECTIONS | Overcurrent, DC and short-circuit at the output                                                                                                                                                                                                                                                                                                                                                                                                                          |
| INPUTS      | CH1 balanced mic/line with 48 V Phantom, Combo (XLR + 6.3 mm) and euroblock. CH 2 balanced mic/line with 48 V Phantom, Euroblock connector. Mic signal level: 6 mV RMS (-44 dBV)/600 Ohm Line signal level: 250 mV RMS (-12 dBV)/100 kOhm 2 AUX. 2 x RCA and euroblock connector. Signal level 300 mV RMS (-10 dBV)/47,000 Ohm 1 emergency. Euroblock connector. Signal level loudspeaker line 100 V 1 Mute (Emergency Priority) by contact closure. Euroblock connector |
| OUTPUTS     | 1 line. 2 x RCA connector. Signal level 1.25 V RMS (+2 dBV) 100 V or 4 Ohm speaker output, or 2 100 V speaker zones with 5-position volume selector and OFF. Connector screw terminals                                                                                                                                                                                                                                                                                   |