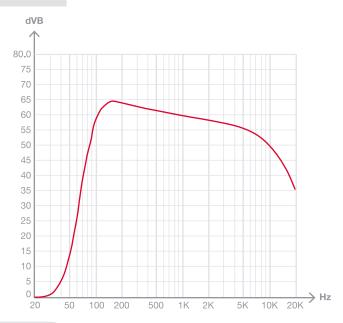

### • Trequency reponse

#### **TECHNICAL CHARACTERISTICS**

| FEATURES    | Public Address Amplifier Bluetooth/USB/FM player. Microphone inputs with mix, gain and priority level control. Input priorities by signal level. Tone controls. 100 V and 4 Ohm outputs. 2 output zones with volume and Off control.                                                                                                                                                                                                                                     |
|-------------|--------------------------------------------------------------------------------------------------------------------------------------------------------------------------------------------------------------------------------------------------------------------------------------------------------------------------------------------------------------------------------------------------------------------------------------------------------------------------|
| POWER       | 60 W RMS                                                                                                                                                                                                                                                                                                                                                                                                                                                                 |
| RESPONSE    | 60-20,000 Hz (-10 dB)                                                                                                                                                                                                                                                                                                                                                                                                                                                    |
| DISTORTION  | THD+N: < 1% @ 1 kHz                                                                                                                                                                                                                                                                                                                                                                                                                                                      |
| S/N RATIO   | >77 dB                                                                                                                                                                                                                                                                                                                                                                                                                                                                   |
| PROTECTIONS | Overcurrent, DC and short-circuit at the output                                                                                                                                                                                                                                                                                                                                                                                                                          |
| INPUTS      | CH1 balanced mic/line with 48 V Phantom, Combo (XLR + 6.3 mm) and euroblock. CH 2 balanced mic/line with 48 V Phantom, Euroblock connector. Mic signal level: 6 mV RMS (-44 dBV)/600 Ohm Line signal level: 250 mV RMS (-12 dBV)/100 kOhm 2 AUX. 2 x RCA and euroblock connector. Signal level 300 mV RMS (-10 dBV)/47,000 Ohm 1 emergency. Euroblock connector. Signal level loudspeaker line 100 V 1 Mute (Emergency Priority) by contact closure. Euroblock connector |
| OUTPUTS     | 1 line. 2 x RCA connector. Signal level 1.25 V RMS (+2 dBV) 100 V or 4 Ohm speaker output, or 2 100 V speaker zones with 5-position volume selector and OFF. Connector screw terminals                                                                                                                                                                                                                                                                                   |