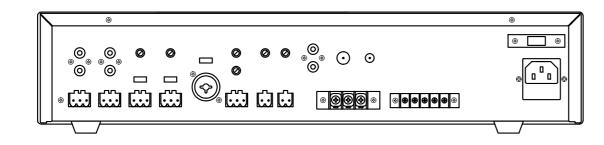

### **TECHNICAL CHARACTERISTICS**

| FEATURES    | Public address amplifier Bluetooth/USB/FM player. Microphone input with mix, gain and priority level control. Input priorities by signal level. Tone controls. 100 V and 4 Ohm outputs. 3 outputs zones with volume control and Off.                                                                                                                                                                                                                                            |
|-------------|---------------------------------------------------------------------------------------------------------------------------------------------------------------------------------------------------------------------------------------------------------------------------------------------------------------------------------------------------------------------------------------------------------------------------------------------------------------------------------|
| POWER       | 120 W RMS                                                                                                                                                                                                                                                                                                                                                                                                                                                                       |
| RESPONSE    | 40-20,000 Hz (-10 dB)                                                                                                                                                                                                                                                                                                                                                                                                                                                           |
| DISTORTION  | THD+N: < 1% @ 1 kHz                                                                                                                                                                                                                                                                                                                                                                                                                                                             |
| S/N RATIO   | >77 dB                                                                                                                                                                                                                                                                                                                                                                                                                                                                          |
| PROTECTIONS | Overcurrent, DC and short-circuit at the output                                                                                                                                                                                                                                                                                                                                                                                                                                 |
| INPUTS      | CH 1 balanced mic/line with 48 V Phantom, Combo (XLR + 6.3 mm) and euroblock. CH 2 and 3 mic/line balanced with 48 V Phantom. Euroblock connector. Mic signal level: 6 mV RMS (-44 dBV)/600 Ohm Line signal level: 250 mV RMS (-12 dBV)/100 kOhm 2 AUX. 2 x RCA and euroblock connector. Signal level 300 mV RMS (-10 dBV)/47,000 Ohm 1 emergency. Euroblock connector. Signal level loudspeaker line 100 V 1 Mute (Emergency Priority) by contact closure. Euroblock connector |
| OUTPUTS     | 1 line. 2 x RCA connector. Signal level 1.25 V RMS (+2 dBV) 100 V or 4 Ohm speaker output, or 3 100 V speaker zones with 5-position volume selector and OFF. Connector screw terminals                                                                                                                                                                                                                                                                                          |

| IMPEDANCE        | 4 Ohm and 100 V (830hm) line                                                                                                                                                                                                                                                                                                                                                                                                                                                                       |
|------------------|----------------------------------------------------------------------------------------------------------------------------------------------------------------------------------------------------------------------------------------------------------------------------------------------------------------------------------------------------------------------------------------------------------------------------------------------------------------------------------------------------|
| FUNCTIONS        | Input priority (voice over VOX inputs):  100V Emergency input with highest priority, attenuates all other inputs.  Mute by contact closure, attenuates all inputs except the 100V Emergency input.  Channel 1 with priority over all other inputs, selectable level.  Channel 2 and 3 with priority over auxiliary inputs and player, level selectable.  Other functions:  Power on, protection, signal peak and output signal indicator lights  Temperature-controlled forced-ventilation cooling |
| PLAYER           | Bluetooth/USB/FM player for ambient music playback MP3 and WAV files supported Maximum USB memory capacity 64 GB Autoplay, starts playback automatically on power on Memory of last selected mode Memory of playback mode (random, repeat)                                                                                                                                                                                                                                                         |
| CONTROLS         | Microphone volume Mic/line/phantom selector  Master volume Aux or player input selector Zone volume Tone: bass and treble (+/- 10 dB 100 Hz and 10k Hz) Microphone gain Priority activation signal level (VOX)                                                                                                                                                                                                                                                                                     |
| TEMPERATURE      | Operation: 0° ~ 40°C                                                                                                                                                                                                                                                                                                                                                                                                                                                                               |
| MAXIMUM HUMIDITY | 95%                                                                                                                                                                                                                                                                                                                                                                                                                                                                                                |
| POWER SUPPLY     | 230/115 V AC 50-60 Hz, 320 W<br>Fuse AC 230 V 3.15 A / 115 V 6 A                                                                                                                                                                                                                                                                                                                                                                                                                                   |
| DIMENSIONS       | 433 x 89 x 360 mm depth. 2 U 19" rack                                                                                                                                                                                                                                                                                                                                                                                                                                                              |
| WEIGHT           | 9.6 kg                                                                                                                                                                                                                                                                                                                                                                                                                                                                                             |
| ACCESSORIES      | FM Antenna Bluetooth antenna Power cable Rack mounts                                                                                                                                                                                                                                                                                                                                                                                                                                               |