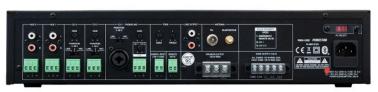

### **TECHNICAL CHARACTERISTICS**

| FEATURES    | Public address amplifier Bluetooth/USB/FM player. Microphone input with mix, gain and priority level control. Input priorities by signal level. Tone controls. 100 V and 4 Ohm outputs. 3 outputs zones with volume control and Off.                                                                                                                                                                                                                                            |
|-------------|---------------------------------------------------------------------------------------------------------------------------------------------------------------------------------------------------------------------------------------------------------------------------------------------------------------------------------------------------------------------------------------------------------------------------------------------------------------------------------|
| POWER       | 120 W RMS                                                                                                                                                                                                                                                                                                                                                                                                                                                                       |
| RESPONSE    | 40-20,000 Hz (-10 dB)                                                                                                                                                                                                                                                                                                                                                                                                                                                           |
| DISTORTION  | THD+N: < 1% @ 1 kHz                                                                                                                                                                                                                                                                                                                                                                                                                                                             |
| S/N RATIO   | >77 dB                                                                                                                                                                                                                                                                                                                                                                                                                                                                          |
| PROTECTIONS | Overcurrent, DC and short-circuit at the output                                                                                                                                                                                                                                                                                                                                                                                                                                 |
| INPUTS      | CH 1 balanced mic/line with 48 V Phantom, Combo (XLR + 6.3 mm) and euroblock. CH 2 and 3 mic/line balanced with 48 V Phantom. Euroblock connector. Mic signal level: 6 mV RMS (-44 dBV)/600 Ohm Line signal level: 250 mV RMS (-12 dBV)/100 kOhm 2 AUX. 2 x RCA and euroblock connector. Signal level 300 mV RMS (-10 dBV)/47,000 Ohm 1 emergency. Euroblock connector. Signal level loudspeaker line 100 V 1 Mute (Emergency Priority) by contact closure. Euroblock connector |
| OUTPUTS     | 1 line. 2 x RCA connector. Signal level 1.25 V RMS (+2 dBV) 100 V or 4 Ohm speaker output, or 3 100 V speaker zones with 5-position volume selector and OFF. Connector screw terminals                                                                                                                                                                                                                                                                                          |