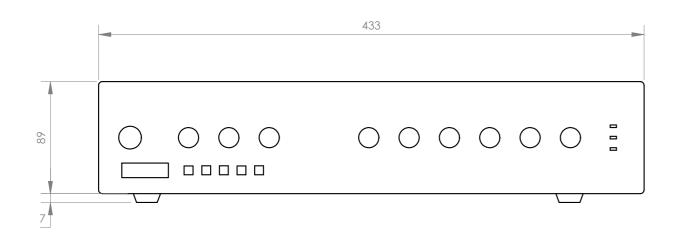

| IMPEDANCE        | 4 Ohm and 100 V (830hm) line                                                                                                                                                                                                                                                                                                                                                                                                                                                                       |
|------------------|----------------------------------------------------------------------------------------------------------------------------------------------------------------------------------------------------------------------------------------------------------------------------------------------------------------------------------------------------------------------------------------------------------------------------------------------------------------------------------------------------|
| FUNCTIONS        | Input priority (voice over VOX inputs):  100V Emergency input with highest priority, attenuates all other inputs.  Mute by contact closure, attenuates all inputs except the 100V Emergency input.  Channel 1 with priority over all other inputs, selectable level.  Channel 2 and 3 with priority over auxiliary inputs and player, level selectable.  Other functions:  Power on, protection, signal peak and output signal indicator lights  Temperature-controlled forced-ventilation cooling |
| PLAYER           | Bluetooth/USB/FM player for ambient music playback MP3 and WAV files supported Maximum USB memory capacity 64 GB Autoplay, starts playback automatically on power on Memory of last selected mode Memory of playback mode (random, repeat)                                                                                                                                                                                                                                                         |
| CONTROLS         | Microphone volume Mic/line/phantom selector  Master volume Aux or player input selector Zone volume Tone: bass and treble (+/- 10 dB 100 Hz and 10k Hz) Microphone gain Priority activation signal level (VOX)                                                                                                                                                                                                                                                                                     |
| TEMPERATURE      | Operation: 0° ~ 40°C                                                                                                                                                                                                                                                                                                                                                                                                                                                                               |
| MAXIMUM HUMIDITY | 95%                                                                                                                                                                                                                                                                                                                                                                                                                                                                                                |
| POWER SUPPLY     | 230/115 V AC 50-60 Hz, 320 W<br>Fuse AC 230 V 3.15 A / 115 V 6 A                                                                                                                                                                                                                                                                                                                                                                                                                                   |
| DIMENSIONS       | 433 x 89 x 360 mm depth. 2 U 19" rack                                                                                                                                                                                                                                                                                                                                                                                                                                                              |
| WEIGHT           | 9.6 kg                                                                                                                                                                                                                                                                                                                                                                                                                                                                                             |
| ACCESSORIES      | FM Antenna Bluetooth antenna Power cable Rack mounts                                                                                                                                                                                                                                                                                                                                                                                                                                               |