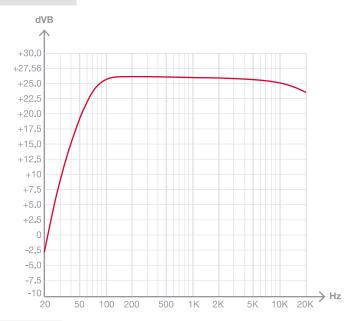

|
| ACCESSORIES      | FM Antenna Bluetooth antenna Power cable Rack mounts                                                                                                                                                                                                                                                                                                                                                                                                                                               |

## Frequency reponse



## Block diagram