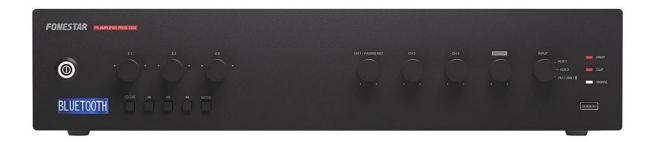

# PROX-120Z

PA MULTI-ZONE AMPLIFIER

Output zones with volume and Off control

Bluetooth/USB/FM player

Great performance, low maintenance

#### **DESCRIPTION**

PA amplifier with Bluetooth®/USB/FM player and speaker zone selector. The best tool for sound coverage of areas. Reliable for long working days. Distributed audio for PA installations with 100 speakers, also with low impedance output. Versatile player for background music. Bluetooth, FM and USB memory player. With auto play function on power on. It has 3 zone outputs with volume control for different music levels per zone. User-friendly operation and a modern, discreet design. A solution that fits any budget. Secure, durable connections with low maintenance. Can be used on the desktop or installed in a rack. Perfect for PA and piped music systems with 100 V or low-impedance line loudspeakers. Commercial premises, educational centres, monuments, exhibitions, bars, restaurants, etc.

### **TECHNICAL CHARACTERISTICS**

| FEATURES    | Public address amplifier Bluetooth/USB/FM player. Microphone input with mix, gain and priority level control. Input priorities by signal level. Tone controls. 100 V and 4 Ohm outputs. 3 outputs zones with volume control and Off.                                                                                                                                                                                                                                            |
|-------------|---------------------------------------------------------------------------------------------------------------------------------------------------------------------------------------------------------------------------------------------------------------------------------------------------------------------------------------------------------------------------------------------------------------------------------------------------------------------------------|
| POWER       | 120 W RMS                                                                                                                                                                                                                                                                                                                                                                                                                                                                       |
| RESPONSE    | 40-20,000 Hz (-10 dB)                                                                                                                                                                                                                                                                                                                                                                                                                                                           |
| DISTORTION  | THD+N: < 1% @ 1 kHz                                                                                                                                                                                                                                                                                                                                                                                                                                                             |
| S/N RATIO   | >77 dB                                                                                                                                                                                                                                                                                                                                                                                                                                                                          |
| PROTECTIONS | Overcurrent, DC and short-circuit at the output                                                                                                                                                                                                                                                                                                                                                                                                                                 |
| INPUTS      | CH 1 balanced mic/line with 48 V Phantom, Combo (XLR + 6.3 mm) and euroblock. CH 2 and 3 mic/line balanced with 48 V Phantom. Euroblock connector. Mic signal level: 6 mV RMS (-44 dBV)/600 Ohm Line signal level: 250 mV RMS (-12 dBV)/100 kOhm 2 AUX. 2 x RCA and euroblock connector. Signal level 300 mV RMS (-10 dBV)/47,000 Ohm 1 emergency. Euroblock connector. Signal level loudspeaker line 100 V 1 Mute (Emergency Priority) by contact closure. Euroblock connector |
| OUTPUTS     | 1 line. 2 x RCA connector. Signal level 1.25 V RMS (+2 dBV) 100 V or 4 Ohm speaker output, or 3 100 V speaker zones with 5-position volume selector and OFF. Connector screw terminals                                                                                                                                                                                                                                                                                          |