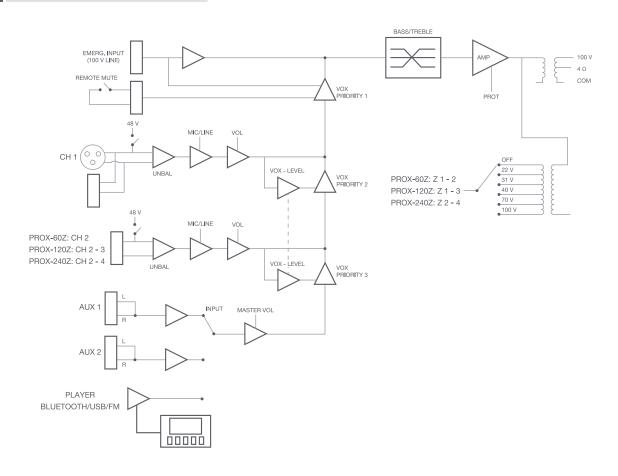

## Block diagram

### **TECHNICAL CHARACTERISTICS**

| FEATURES    | Public address amplifier Bluetooth/USB/FM player. Microphone input with mix, gain and priority level control. Input priorities by signal level. Tone controls. 100 V and 4 Ohm outputs. 3 outputs zones with volume control and Off.                                                                                                                                                                                                                                            |
|-------------|---------------------------------------------------------------------------------------------------------------------------------------------------------------------------------------------------------------------------------------------------------------------------------------------------------------------------------------------------------------------------------------------------------------------------------------------------------------------------------|
| POWER       | 120 W RMS                                                                                                                                                                                                                                                                                                                                                                                                                                                                       |
| RESPONSE    | 40-20,000 Hz (-10 dB)                                                                                                                                                                                                                                                                                                                                                                                                                                                           |
| DISTORTION  | THD+N: < 1% @ 1 kHz                                                                                                                                                                                                                                                                                                                                                                                                                                                             |
| S/N RATIO   | >77 dB                                                                                                                                                                                                                                                                                                                                                                                                                                                                          |
| PROTECTIONS | Overcurrent, DC and short-circuit at the output                                                                                                                                                                                                                                                                                                                                                                                                                                 |
| INPUTS      | CH 1 balanced mic/line with 48 V Phantom, Combo (XLR + 6.3 mm) and euroblock. CH 2 and 3 mic/line balanced with 48 V Phantom. Euroblock connector. Mic signal level: 6 mV RMS (-44 dBV)/600 Ohm Line signal level: 250 mV RMS (-12 dBV)/100 kOhm 2 AUX. 2 x RCA and euroblock connector. Signal level 300 mV RMS (-10 dBV)/47,000 Ohm 1 emergency. Euroblock connector. Signal level loudspeaker line 100 V 1 Mute (Emergency Priority) by contact closure. Euroblock connector |
| OUTPUTS     | 1 line. 2 x RCA connector. Signal level 1.25 V RMS (+2 dBV) 100 V or 4 Ohm speaker output, or 3 100 V speaker zones with 5-position volume selector and OFF. Connector screw terminals                                                                                                                                                                                                                                                                                          |

| IMPEDANCE        | 4 Ohm and 100 V (830hm) line                                                                                                                                                                                                                                                                                                                                                                                                                                                                       |
|------------------|----------------------------------------------------------------------------------------------------------------------------------------------------------------------------------------------------------------------------------------------------------------------------------------------------------------------------------------------------------------------------------------------------------------------------------------------------------------------------------------------------|
| FUNCTIONS        | Input priority (voice over VOX inputs):  100V Emergency input with highest priority, attenuates all other inputs.  Mute by contact closure, attenuates all inputs except the 100V Emergency input.  Channel 1 with priority over all other inputs, selectable level.  Channel 2 and 3 with priority over auxiliary inputs and player, level selectable.  Other functions:  Power on, protection, signal peak and output signal indicator lights  Temperature-controlled forced-ventilation cooling |
| PLAYER           | Bluetooth/USB/FM player for ambient music playback MP3 and WAV files supported Maximum USB memory capacity 64 GB Autoplay, starts playback automatically on power on Memory of last selected mode Memory of playback mode (random, repeat)                                                                                                                                                                                                                                                         |
| CONTROLS         | Microphone volume Mic/line/phantom selector  Master volume Aux or player input selector Zone volume Tone: bass and treble (+/- 10 dB 100 Hz and 10k Hz) Microphone gain Priority activation signal level (VOX)                                                                                                                                                                                                                                                                                     |
| TEMPERATURE      | Operation: 0° ~ 40°C                                                                                                                                                                                                                                                                                                                                                                                                                                                                               |
| MAXIMUM HUMIDITY | 95%                                                                                                                                                                                                                                                                                                                                                                                                                                                                                                |
| POWER SUPPLY     | 230/115 V AC 50-60 Hz, 320 W<br>Fuse AC 230 V 3.15 A / 115 V 6 A                                                                                                                                                                                                                                                                                                                                                                                                                                   |
| DIMENSIONS       | 433 x 89 x 360 mm depth. 2 U 19" rack                                                                                                                                                                                                                                                                                                                                                                                                                                                              |
| WEIGHT           | 9.6 kg                                                                                                                                                                                                                                                                                                                                                                                                                                                                                             |
| ACCESSORIES      | FM Antenna Bluetooth antenna Power cable Rack mounts                                                                                                                                                                                                                                                                                                                                                                                                                                               |