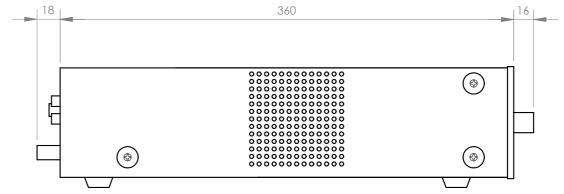

| IMPEDANCE        | 4 Ohm and 100 V (830hm) line                                                                                                                                                                                                                                                                                                                                                                                                                                                                       |
|------------------|----------------------------------------------------------------------------------------------------------------------------------------------------------------------------------------------------------------------------------------------------------------------------------------------------------------------------------------------------------------------------------------------------------------------------------------------------------------------------------------------------|
| FUNCTIONS        | Input priority (voice over VOX inputs):  100V Emergency input with highest priority, attenuates all other inputs.  Mute by contact closure, attenuates all inputs except the 100V Emergency input.  Channel 1 with priority over all other inputs, selectable level.  Channel 2 and 3 with priority over auxiliary inputs and player, level selectable.  Other functions:  Power on, protection, signal peak and output signal indicator lights  Temperature-controlled forced-ventilation cooling |
| PLAYER           | Bluetooth/USB/FM player for ambient music playback MP3 and WAV files supported Maximum USB memory capacity 64 GB Autoplay, starts playback automatically on power on Memory of last selected mode Memory of playback mode (random, repeat)                                                                                                                                                                                                                                                         |
| CONTROLS         | Microphone volume Mic/line/phantom selector  Master volume Aux or player input selector Zone volume Tone: bass and treble (+/- 10 dB 100 Hz and 10k Hz) Microphone gain Priority activation signal level (VOX)                                                                                                                                                                                                                                                                                     |
| TEMPERATURE      | Operation: 0° ~ 40°C                                                                                                                                                                                                                                                                                                                                                                                                                                                                               |
| MAXIMUM HUMIDITY | 95%                                                                                                                                                                                                                                                                                                                                                                                                                                                                                                |
| POWER SUPPLY     | 230/115 V AC 50-60 Hz, 320 W<br>Fuse AC 230 V 3.15 A / 115 V 6 A                                                                                                                                                                                                                                                                                                                                                                                                                                   |
| DIMENSIONS       | 433 x 89 x 360 mm depth. 2 U 19" rack                                                                                                                                                                                                                                                                                                                                                                                                                                                              |
| WEIGHT           | 9.6 kg                                                                                                                                                                                                                                                                                                                                                                                                                                                                                             |
| ACCESSORIES      | FM Antenna Bluetooth antenna Power cable Rack mounts                                                                                                                                                                                                                                                                                                                                                                                                                                               |