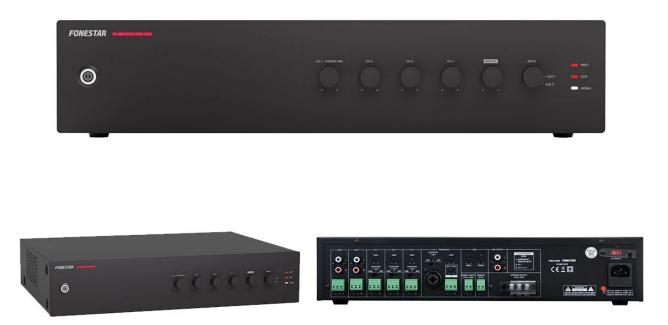

## DESCRIPTION

Public Address AmplifierThe best tool for sound coverage of areas.Reliable for long working days. Distributed audio for PA installations with 100 speakers, also with low impedance output. User-friendly operation and a modern, discreet design.A solution that fits any budget. Secure, durable connections with low maintenance. Can be used on the desktop or installed in a rack.Perfect for PA and piped music systems with 100 V or low-impedance line loudspeakers. Commercial premises, educational centres, monuments, exhibitions, bars, restaurants, etc.

## **TECHNICAL CHARACTERISTICS**

| FEATURES    | PA Amplifier<br>Microphone inputs with mix, gain and priority level control.<br>Tone controls.<br>100 V and 4 Ohm outputs.                                                                                                                                                                                                                                                                                                                                                                                         |
|-------------|--------------------------------------------------------------------------------------------------------------------------------------------------------------------------------------------------------------------------------------------------------------------------------------------------------------------------------------------------------------------------------------------------------------------------------------------------------------------------------------------------------------------|
| POWER       | 240 W RMS                                                                                                                                                                                                                                                                                                                                                                                                                                                                                                          |
| RESPONSE    | 40-20,000 Hz (-10 dB)                                                                                                                                                                                                                                                                                                                                                                                                                                                                                              |
| DISTORTION  | THD+N: < 1% @ 1 kHz                                                                                                                                                                                                                                                                                                                                                                                                                                                                                                |
| S/N RATIO   | >77 dB                                                                                                                                                                                                                                                                                                                                                                                                                                                                                                             |
| PROTECTIONS | Overcurrent, DC and short-circuit at the output                                                                                                                                                                                                                                                                                                                                                                                                                                                                    |
| INPUTS      | CH 1 balanced mic/line with 48 V Phantom, Combo connector (XLR + 6.3 mm) and<br>euroblock<br>CH 2, 4 and 4 mic/line balanced with 48 V Phantom. Euroblock connector<br>Mic signal level: 6 mV RMS (-44 dBV)/600 Ohm<br>Line signal level: 250 mV RMS (-12 dBV)/100 kOhm<br>2 AUX. 2 x RCA and euroblock connector. Signal level 300 mV RMS (-10 dBV)/47,000<br>Ohm<br>1 emergency. Euroblock connector. Signal level loudspeaker line 100 V<br>1 Mute (Emergency Priority) by contact closure. Euroblock connector |
| OUTPUTS     | 1 line. 2 x RCA connector. Signal level 1.25 V RMS (+2 dBV)<br>100 V or 4 Ohm speaker output. Connector screw terminals                                                                                                                                                                                                                                                                                                                                                                                            |
| IMPEDANCE   | 4 Ohm and 100 V (42 Ohm) line                                                                                                                                                                                                                                                                                                                                                                                                                                                                                      |

DATA SHEET

| FUNCTIONS        | Input priority (voice over VOX inputs):<br>100V Emergency input with highest priority, attenuates all other inputs.<br>Mute by contact closure, attenuates all inputs except the 100 V Emergency input.<br>Channel 1 with priority over all other inputs, level selectable.<br>Channel 2, 3 and 4 with priority over auxiliary inputs, level selectable.<br>Other functions:<br>Power on, protection, signal peak and output signal indicator lights<br>Temperature-controlled forced-ventilation cooling |
|------------------|-----------------------------------------------------------------------------------------------------------------------------------------------------------------------------------------------------------------------------------------------------------------------------------------------------------------------------------------------------------------------------------------------------------------------------------------------------------------------------------------------------------|
| CONTROLS         | Microphone volume<br>Mic/line/phantom selector<br>Master volume<br>Aux input selector<br>Tone: bass and treble (+/- 10 dB 100 Hz and 10k Hz)<br>Microphone gain<br>Priority activation signal level (VOX)                                                                                                                                                                                                                                                                                                 |
| TEMPERATURE      | Operation: 0° ~ 40°C                                                                                                                                                                                                                                                                                                                                                                                                                                                                                      |
| MAXIMUM HUMIDITY | 95%                                                                                                                                                                                                                                                                                                                                                                                                                                                                                                       |
| POWER SUPPLY     | 230/115 V AC 50-60 Hz, 480 W<br>Fuse AC 230 V 4 A / 115 V 8 A                                                                                                                                                                                                                                                                                                                                                                                                                                             |
| DIMENSIONS       | 433 x 89 x 360 mm depth. 2 U 19" rack                                                                                                                                                                                                                                                                                                                                                                                                                                                                     |
| WEIGHT           | 11.3 kg                                                                                                                                                                                                                                                                                                                                                                                                                                                                                                   |
| ACCESSORIES      | Power cable<br>Rack mounts                                                                                                                                                                                                                                                                                                                                                                                                                                                                                |