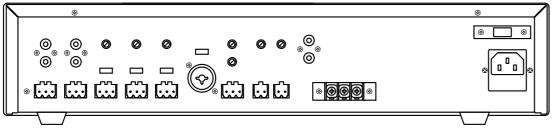

## **TECHNICAL CHARACTERISTICS**

| FEATURES    | PA Amplifier<br>Microphone inputs with mix, gain and priority level control.<br>Tone controls.<br>100 V and 4 Ohm outputs.                                                                                                                                                                                                                                                                                                                                                                                         |
|-------------|--------------------------------------------------------------------------------------------------------------------------------------------------------------------------------------------------------------------------------------------------------------------------------------------------------------------------------------------------------------------------------------------------------------------------------------------------------------------------------------------------------------------|
| POWER       | 240 W RMS                                                                                                                                                                                                                                                                                                                                                                                                                                                                                                          |
| RESPONSE    | 40-20,000 Hz (-10 dB)                                                                                                                                                                                                                                                                                                                                                                                                                                                                                              |
| DISTORTION  | THD+N: < 1% @ 1 kHz                                                                                                                                                                                                                                                                                                                                                                                                                                                                                                |
| S/N RATIO   | >77 dB                                                                                                                                                                                                                                                                                                                                                                                                                                                                                                             |
| PROTECTIONS | Overcurrent, DC and short-circuit at the output                                                                                                                                                                                                                                                                                                                                                                                                                                                                    |
| INPUTS      | CH 1 balanced mic/line with 48 V Phantom, Combo connector (XLR + 6.3 mm) and<br>euroblock<br>CH 2, 4 and 4 mic/line balanced with 48 V Phantom. Euroblock connector<br>Mic signal level: 6 mV RMS (-44 dBV)/600 Ohm<br>Line signal level: 250 mV RMS (-12 dBV)/100 kOhm<br>2 AUX. 2 x RCA and euroblock connector. Signal level 300 mV RMS (-10 dBV)/47,000<br>Ohm<br>1 emergency. Euroblock connector. Signal level loudspeaker line 100 V<br>1 Mute (Emergency Priority) by contact closure. Euroblock connector |
| OUTPUTS     | 1 line. 2 x RCA connector. Signal level 1.25 V RMS (+2 dBV)<br>100 V or 4 Ohm speaker output. Connector screw terminals                                                                                                                                                                                                                                                                                                                                                                                            |
| IMPEDANCE   | 4 Ohm and 100 V (42 Ohm) line                                                                                                                                                                                                                                                                                                                                                                                                                                                                                      |