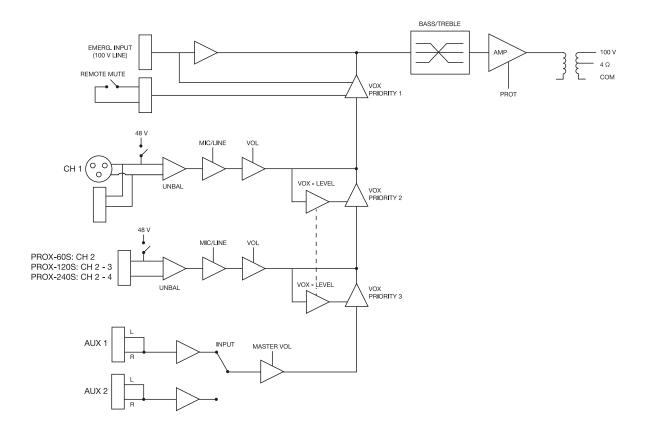

DATA SHEET

| FUNCTIONS        | Input priority (voice over VOX inputs):<br>100V Emergency input with highest priority, attenuates all other inputs.<br>Mute by contact closure, attenuates all inputs except the 100 V Emergency input.<br>Channel 1 with priority over all other inputs, level selectable.<br>Channel 2, 3 and 4 with priority over auxiliary inputs, level selectable.<br>Other functions:<br>Power on, protection, signal peak and output signal indicator lights<br>Temperature-controlled forced-ventilation cooling |
|------------------|-----------------------------------------------------------------------------------------------------------------------------------------------------------------------------------------------------------------------------------------------------------------------------------------------------------------------------------------------------------------------------------------------------------------------------------------------------------------------------------------------------------|
| CONTROLS         | Microphone volume<br>Mic/line/phantom selector<br>Master volume<br>Aux input selector<br>Tone: bass and treble (+/- 10 dB 100 Hz and 10k Hz)<br>Microphone gain<br>Priority activation signal level (VOX)                                                                                                                                                                                                                                                                                                 |
| TEMPERATURE      | Operation: 0° ~ 40°C                                                                                                                                                                                                                                                                                                                                                                                                                                                                                      |
| MAXIMUM HUMIDITY | 95%                                                                                                                                                                                                                                                                                                                                                                                                                                                                                                       |
| POWER SUPPLY     | 230/115 V AC 50-60 Hz, 480 W<br>Fuse AC 230 V 4 A / 115 V 8 A                                                                                                                                                                                                                                                                                                                                                                                                                                             |
| DIMENSIONS       | 433 x 89 x 360 mm depth. 2 U 19" rack                                                                                                                                                                                                                                                                                                                                                                                                                                                                     |
| WEIGHT           | 11.3 kg                                                                                                                                                                                                                                                                                                                                                                                                                                                                                                   |
| ACCESSORIES      | Power cable<br>Rack mounts                                                                                                                                                                                                                                                                                                                                                                                                                                                                                |