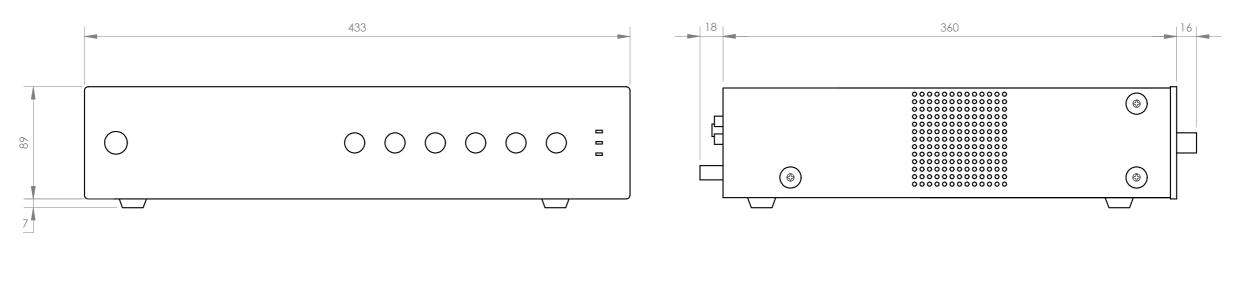

DATA SHEET

| FUNCTIONS        | Input priority (voice over VOX inputs):<br>100V Emergency input with highest priority, attenuates all other inputs.<br>Mute by contact closure, attenuates all inputs except the 100 V Emergency input.<br>Channel 1 with priority over all other inputs, level selectable.<br>Channel 2, 3 and 4 with priority over auxiliary inputs, level selectable.<br>Other functions:<br>Power on, protection, signal peak and output signal indicator lights<br>Temperature-controlled forced-ventilation cooling |
|------------------|-----------------------------------------------------------------------------------------------------------------------------------------------------------------------------------------------------------------------------------------------------------------------------------------------------------------------------------------------------------------------------------------------------------------------------------------------------------------------------------------------------------|
| CONTROLS         | Microphone volume<br>Mic/line/phantom selector<br>Master volume<br>Aux input selector<br>Tone: bass and treble (+/- 10 dB 100 Hz and 10k Hz)<br>Microphone gain<br>Priority activation signal level (VOX)                                                                                                                                                                                                                                                                                                 |
| TEMPERATURE      | Operation: 0° ~ 40°C                                                                                                                                                                                                                                                                                                                                                                                                                                                                                      |
| MAXIMUM HUMIDITY | 95%                                                                                                                                                                                                                                                                                                                                                                                                                                                                                                       |
| POWER SUPPLY     | 230/115 V AC 50-60 Hz, 480 W<br>Fuse AC 230 V 4 A / 115 V 8 A                                                                                                                                                                                                                                                                                                                                                                                                                                             |
| DIMENSIONS       | 433 x 89 x 360 mm depth. 2 U 19" rack                                                                                                                                                                                                                                                                                                                                                                                                                                                                     |
| WEIGHT           | 11.3 kg                                                                                                                                                                                                                                                                                                                                                                                                                                                                                                   |
| ACCESSORIES      | Power cable<br>Rack mounts                                                                                                                                                                                                                                                                                                                                                                                                                                                                                |

• 1

| Units | Scale |
|-------|-------|
| mm    | 1:3   |