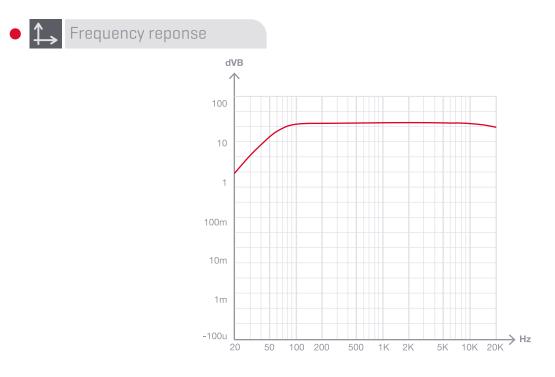

## **TECHNICAL CHARACTERISTICS**

| FEATURES    | PA Amplifier<br>Microphone inputs with mix, gain and priority level control.<br>Tone controls.<br>100 V and 4 Ohm outputs.                                                                                                                                                                                                                                                                                                                                                                                         |
|-------------|--------------------------------------------------------------------------------------------------------------------------------------------------------------------------------------------------------------------------------------------------------------------------------------------------------------------------------------------------------------------------------------------------------------------------------------------------------------------------------------------------------------------|
| POWER       | 240 W RMS                                                                                                                                                                                                                                                                                                                                                                                                                                                                                                          |
| RESPONSE    | 40-20,000 Hz (-10 dB)                                                                                                                                                                                                                                                                                                                                                                                                                                                                                              |
| DISTORTION  | THD+N: < 1% @ 1 kHz                                                                                                                                                                                                                                                                                                                                                                                                                                                                                                |
| S/N RATIO   | >77 dB                                                                                                                                                                                                                                                                                                                                                                                                                                                                                                             |
| PROTECTIONS | Overcurrent, DC and short-circuit at the output                                                                                                                                                                                                                                                                                                                                                                                                                                                                    |
| INPUTS      | CH 1 balanced mic/line with 48 V Phantom, Combo connector (XLR + 6.3 mm) and<br>euroblock<br>CH 2, 4 and 4 mic/line balanced with 48 V Phantom. Euroblock connector<br>Mic signal level: 6 mV RMS (-44 dBV)/600 Ohm<br>Line signal level: 250 mV RMS (-12 dBV)/100 kOhm<br>2 AUX. 2 x RCA and euroblock connector. Signal level 300 mV RMS (-10 dBV)/47,000<br>Ohm<br>1 emergency. Euroblock connector. Signal level loudspeaker line 100 V<br>1 Mute (Emergency Priority) by contact closure. Euroblock connector |
| OUTPUTS     | 1 line. 2 x RCA connector. Signal level 1.25 V RMS (+2 dBV)<br>100 V or 4 Ohm speaker output. Connector screw terminals                                                                                                                                                                                                                                                                                                                                                                                            |
| IMPEDANCE   | 4 Ohm and 100 V (42 Ohm) line                                                                                                                                                                                                                                                                                                                                                                                                                                                                                      |