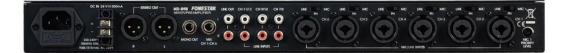

## **TECHNICAL CHARACTERISTICS**

| FEATURES     | Mixer/preamplifier.<br>Microphone input with paging priority.<br>Phantom power supply.<br>LED output level indicators.                                                                                           |
|--------------|------------------------------------------------------------------------------------------------------------------------------------------------------------------------------------------------------------------|
| INPUTS       | 6 balanced mics./lines, combo (XLR and 6.3 mm jack), 1,500 Ohm 7.7 mV y 10,000 Ohm<br>775 mV switchable<br>3 stereo aux, 2 x RCA, 10,000 Ohm 2.4 V RMS                                                           |
| OUTPUTS      | 1 balanced stereo master, XLR 120 Ohm 775 mV RMS<br>1 balanced mono master, 6.3 mm jack, 120 Ohm 775 mV RMS<br>1 balanced mono mix out, 6.3 mm jack 120 Ohm 775 mV RMS<br>1 line out, 2 x RCA 120 Ohm 775 mV RMS |
| CONTROLS     | Tone: master output bass, mid and treble<br>Volume: inputs 1 to 12 and general volume (stereo and mono master)                                                                                                   |
| RESPONSE     | 20-22,000 Hz                                                                                                                                                                                                     |
| DISTORTION   | Harmonic: < 0.05% at 1 kHz                                                                                                                                                                                       |
| S/N RATIO    | Microphones > 103 dB<br>Aux/Line > 103 dB                                                                                                                                                                        |
| PHANTOM      | 18 V in mics. 1 to 6, selectable                                                                                                                                                                                 |
| PRIORITY     | Mic. 1 depending on signal level, selectable                                                                                                                                                                     |
| POWER SUPPLY | 230 V AC, 18 W and 24 V DC, 500 mA<br>115 v AC on request                                                                                                                                                        |
| DIMENSIONS   | 483 x 44 x 220 mm depth. 1 U 19" rack                                                                                                                                                                            |
| WEIGHT       | 3 kg                                                                                                                                                                                                             |