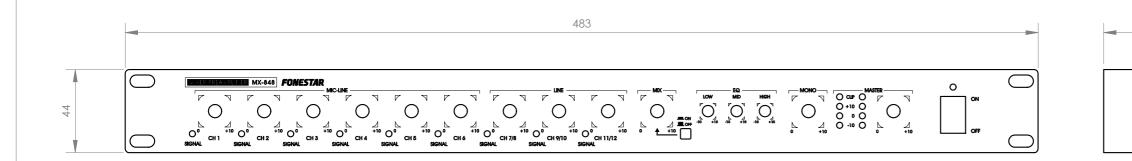

## **TECHNICAL CHARACTERISTICS**

| FEATURES     | Mixer/preamplifier.<br>Microphone input with paging priority.<br>Phantom power supply.<br>LED output level indicators.                                                                                           |
|--------------|------------------------------------------------------------------------------------------------------------------------------------------------------------------------------------------------------------------|
| INPUTS       | 6 balanced mics./lines, combo (XLR and 6.3 mm jack), 1,500 Ohm 7.7 mV y 10,000 Ohm<br>775 mV switchable<br>3 stereo aux, 2 x RCA, 10,000 Ohm 2.4 V RMS                                                           |
| OUTPUTS      | 1 balanced stereo master, XLR 120 Ohm 775 mV RMS<br>1 balanced mono master, 6.3 mm jack, 120 Ohm 775 mV RMS<br>1 balanced mono mix out, 6.3 mm jack 120 Ohm 775 mV RMS<br>1 line out, 2 x RCA 120 Ohm 775 mV RMS |
| CONTROLS     | Tone: master output bass, mid and treble<br>Volume: inputs 1 to 12 and general volume (stereo and mono master)                                                                                                   |
| RESPONSE     | 20-22,000 Hz                                                                                                                                                                                                     |
| DISTORTION   | Harmonic: < 0.05% at 1 kHz                                                                                                                                                                                       |
| S/N RATIO    | Microphones > 103 dB<br>Aux/Line > 103 dB                                                                                                                                                                        |
| PHANTOM      | 18 V in mics. 1 to 6, selectable                                                                                                                                                                                 |
| PRIORITY     | Mic. 1 depending on signal level, selectable                                                                                                                                                                     |
| POWER SUPPLY | 230 V AC, 18 W and 24 V DC, 500 mA<br>115 v AC on request                                                                                                                                                        |
| DIMENSIONS   | 483 x 44 x 220 mm depth. 1 U 19" rack                                                                                                                                                                            |
| WEIGHT       | 3 kg                                                                                                                                                                                                             |

220

|       | Units | Scale |
|-------|-------|-------|
| MIXER | mm    | 1:2   |