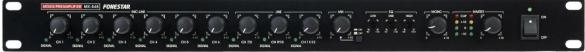

## DESCRIPTION

Passive mono mixer with 6 balanced micro/line level input channels and 3 stereo auxiliaries. Microphone input with paging priority. Phantom power supply. Input level LED indicators.Suitable for PA and sound installations.

## **TECHNICAL CHARACTERISTICS**

| FEATURES     | Mixer/preamplifier.<br>Microphone input with paging priority.<br>Phantom power supply.<br>LED output level indicators.                                                                                           |
|--------------|------------------------------------------------------------------------------------------------------------------------------------------------------------------------------------------------------------------|
| INPUTS       | 6 balanced mics./lines, combo (XLR and 6.3 mm jack), 1,500 Ohm 7.7 mV y 10,000 Ohm<br>775 mV switchable<br>3 stereo aux, 2 x RCA, 10,000 Ohm 2.4 V RMS                                                           |
| OUTPUTS      | 1 balanced stereo master, XLR 120 Ohm 775 mV RMS<br>1 balanced mono master, 6.3 mm jack, 120 Ohm 775 mV RMS<br>1 balanced mono mix out, 6.3 mm jack 120 Ohm 775 mV RMS<br>1 line out, 2 x RCA 120 Ohm 775 mV RMS |
| CONTROLS     | Tone: master output bass, mid and treble<br>Volume: inputs 1 to 12 and general volume (stereo and mono master)                                                                                                   |
| RESPONSE     | 20-22,000 Hz                                                                                                                                                                                                     |
| DISTORTION   | Harmonic: < 0.05% at 1 kHz                                                                                                                                                                                       |
| S/N RATIO    | Microphones > 103 dB<br>Aux/Line > 103 dB                                                                                                                                                                        |
| PHANTOM      | 18 V in mics. 1 to 6, selectable                                                                                                                                                                                 |
| PRIORITY     | Mic. 1 depending on signal level, selectable                                                                                                                                                                     |
| POWER SUPPLY | 230 V AC, 18 W and 24 V DC, 500 mA<br>115 v AC on request                                                                                                                                                        |
| DIMENSIONS   | 483 x 44 x 220 mm depth. 1 U 19" rack                                                                                                                                                                            |
| WEIGHT       | 3 kg                                                                                                                                                                                                             |