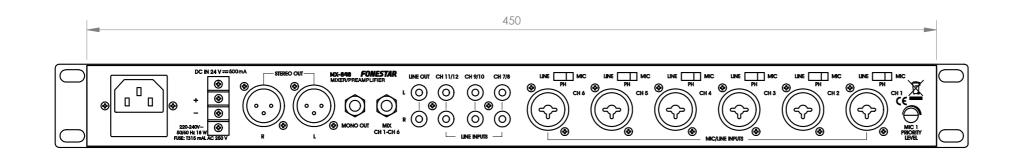

## DESCRIPTION

Passive mono mixer with 6 balanced micro/line level input channels and 3 stereo auxiliaries. Microphone input with paging priority. Phantom power supply. Input level LED indicators.Suitable for PA and sound installations.

## **TECHNICAL CHARACTERISTICS**

| FEATURES     | Mixer/preamplifier.<br>Microphone input with paging priority.<br>Phantom power supply.<br>LED output level indicators.                                                                                           |
|--------------|------------------------------------------------------------------------------------------------------------------------------------------------------------------------------------------------------------------|
| INPUTS       | 6 balanced mics./lines, combo (XLR and 6.3 mm jack), 1,500 Ohm 7.7 mV y 10,000 Ohm<br>775 mV switchable<br>3 stereo aux, 2 x RCA, 10,000 Ohm 2.4 V RMS                                                           |
| OUTPUTS      | 1 balanced stereo master, XLR 120 Ohm 775 mV RMS<br>1 balanced mono master, 6.3 mm jack, 120 Ohm 775 mV RMS<br>1 balanced mono mix out, 6.3 mm jack 120 Ohm 775 mV RMS<br>1 line out, 2 x RCA 120 Ohm 775 mV RMS |
| CONTROLS     | Tone: master output bass, mid and treble<br>Volume: inputs 1 to 12 and general volume (stereo and mono master)                                                                                                   |
| RESPONSE     | 20-22,000 Hz                                                                                                                                                                                                     |
| DISTORTION   | Harmonic: < 0.05% at 1 kHz                                                                                                                                                                                       |
| S/N RATIO    | Microphones > 103 dB<br>Aux/Line > 103 dB                                                                                                                                                                        |
| PHANTOM      | 18 V in mics. 1 to 6, selectable                                                                                                                                                                                 |
| PRIORITY     | Mic. 1 depending on signal level, selectable                                                                                                                                                                     |
| POWER SUPPLY | 230 V AC, 18 W and 24 V DC, 500 mA<br>115 v AC on request                                                                                                                                                        |
| DIMENSIONS   | 483 x 44 x 220 mm depth. 1 U 19" rack                                                                                                                                                                            |
| WEIGHT       | 3 kg                                                                                                                                                                                                             |