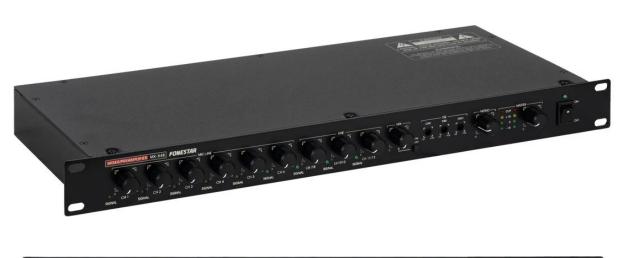

## DESCRIPTION

Passive mono mixer with 6 balanced micro/line level input channels and 3 stereo auxiliaries. Microphone input with paging priority. Phantom power supply. Input level LED indicators.Suitable for PA and sound installations.

## **TECHNICAL CHARACTERISTICS**

| FEATURES     | Mixer/preamplifier.<br>Microphone input with paging priority.<br>Phantom power supply.<br>LED output level indicators.                                                                                           |
|--------------|------------------------------------------------------------------------------------------------------------------------------------------------------------------------------------------------------------------|
| INPUTS       | 6 balanced mics./lines, combo (XLR and 6.3 mm jack), 1,500 Ohm 7.7 mV y 10,000 Ohm<br>775 mV switchable<br>3 stereo aux, 2 x RCA, 10,000 Ohm 2.4 V RMS                                                           |
| OUTPUTS      | 1 balanced stereo master, XLR 120 Ohm 775 mV RMS<br>1 balanced mono master, 6.3 mm jack, 120 Ohm 775 mV RMS<br>1 balanced mono mix out, 6.3 mm jack 120 Ohm 775 mV RMS<br>1 line out, 2 x RCA 120 Ohm 775 mV RMS |
| CONTROLS     | Tone: master output bass, mid and treble<br>Volume: inputs 1 to 12 and general volume (stereo and mono master)                                                                                                   |
| RESPONSE     | 20-22,000 Hz                                                                                                                                                                                                     |
| DISTORTION   | Harmonic: < 0.05% at 1 kHz                                                                                                                                                                                       |
| S/N RATIO    | Microphones > 103 dB<br>Aux/Line > 103 dB                                                                                                                                                                        |
| PHANTOM      | 18 V in mics. 1 to 6, selectable                                                                                                                                                                                 |
| PRIORITY     | Mic. 1 depending on signal level, selectable                                                                                                                                                                     |
| POWER SUPPLY | 230 V AC, 18 W and 24 V DC, 500 mA<br>115 v AC on request                                                                                                                                                        |
| DIMENSIONS   | 483 x 44 x 220 mm depth. 1 U 19" rack                                                                                                                                                                            |
| WEIGHT       | 3 kg                                                                                                                                                                                                             |