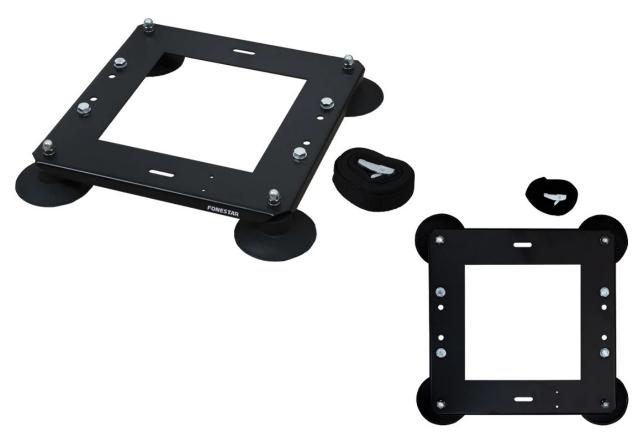

## SAV-4

VEHICLE LOUDSPEAKER MOUNT

Suction cups and adjustable safety strap

It is easy and quick to mount and dismount on any type of vehicle

ESPECIALLY RECOMMENDED IN:

All sectors

## **DESCRIPTION**

Square loudspeaker mount.

## **TECHNICAL CHARACTERISTICS**

FEATURES

Square mount for loudspeakers with suction pads and adjustable safety strap for installation on the roof of a car, van, etc.

With holes for horn loudspeakers, mods. FE-1210, FE-107, FE-149 or similar. Quick and easy to assemble and dismantle from any type of vehicle.