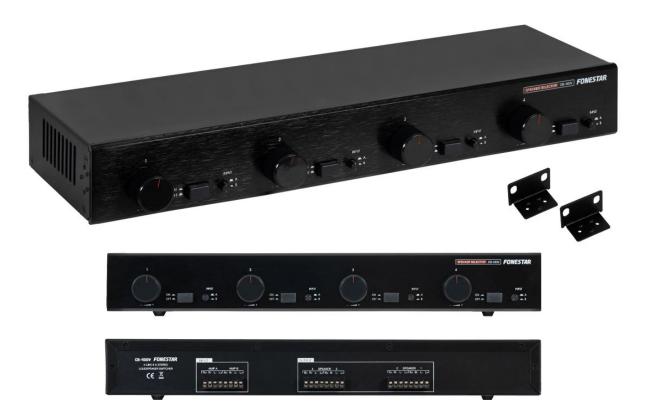

DATA SHEET

PUBLIC ADDRESS / AUXILIARY EQUIPMENT / SELECTORS

STEREO LOUDSPEAKER SWITCHER

OOO

Independent volume control

- Input A or B selection
- Attenuation with autotransformer
- Each output can be switched on/off individually

## DESCRIPTION

8 Ohm 4-line stereo loudspeaker selector with independent volume control and A or B input selection. Each output can be switched on/off manually.

## **TECHNICAL CHARACTERISTICS**

| FEATURES    | 4-line 8 Ohm stereo loudspeaker switcher with independent volume control and A or B<br>input selection.<br>Attenuation with autotransformer.<br>Each output can be activated/deactivated individually.                                                                                                                                             |
|-------------|----------------------------------------------------------------------------------------------------------------------------------------------------------------------------------------------------------------------------------------------------------------------------------------------------------------------------------------------------|
| POWER       | The CB-400V can handle at the input 100 W RMS per channel L/R, from the inputs A and<br>B. It is recommended to connect amplifiers with a maximum power of 2 x 100 W RMS @<br>8 Ohm.<br>At the output it is recommended to use one 8 Ohm loudspeaker in each L/R channel of<br>each zone, which can support at least 50 W RMS/100 W maximum power. |
| INPUTS      | 2 x 8 Ohm amplifier lines                                                                                                                                                                                                                                                                                                                          |
| OUTPUTS     | 4 x 8 Ohm loudspeaker lines                                                                                                                                                                                                                                                                                                                        |
| CONTROLS    | On/off, A/B input switcher and 12-position independent volume control                                                                                                                                                                                                                                                                              |
| DIMENSIONS  | 430 x 58 x 158 mm depth. 1.5 U 19" rack                                                                                                                                                                                                                                                                                                            |
| WEIGHT      | 2.8 kg                                                                                                                                                                                                                                                                                                                                             |
| ACCESSORIES | 19" rack mounts                                                                                                                                                                                                                                                                                                                                    |