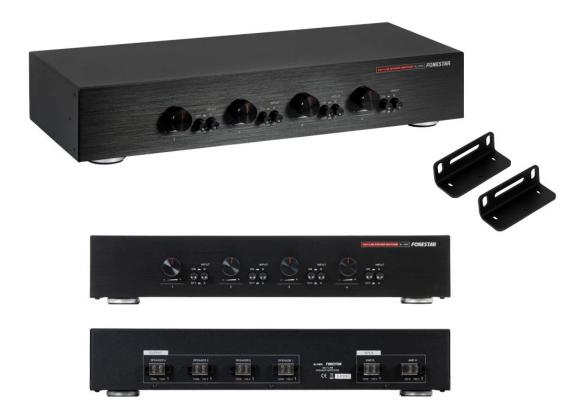

## **SL-400V**

MONO SPEAKER SELECTOR

**Excellent features** 

 $4\,\mathrm{x}\,100\,\mathrm{V}$  lines with independent volume control

Input A or B selector

Attenuation with autotransformer

ESPECIALLY RECOMMENDED IN:

## **DESCRIPTION**

4 line 100 V mono loudspeaker selector, with independent volume control and input selection.

## **TECHNICAL CHARACTERISTICS**

| FEATURES    | 4-line 100 V mono loudspeaker selector with independent volume control and A or B input selector.  Attenuation with autotransformer.  Each output can be individually activated/deactivated. |
|-------------|----------------------------------------------------------------------------------------------------------------------------------------------------------------------------------------------|
| POWER       | 300 W maximum, 150 W RMS per output channel                                                                                                                                                  |
| INPUTS      | 2 x 100 V line amplifiers                                                                                                                                                                    |
| OUTPUTS     | 4 x 100 V loudspeaker lines, 150 W RMS per output channel                                                                                                                                    |
| CONTROLS    | On/off, A/B input selector and 12-position independent volume control, 42 dB attenuation                                                                                                     |
| DIMENSIONS  | 432 x 76 x 190 mm depth. 1.7 U 19" rack                                                                                                                                                      |
| WEIGHT      | 2.8 kg                                                                                                                                                                                       |
| ACCESSORIES | 19" rack mounts                                                                                                                                                                              |