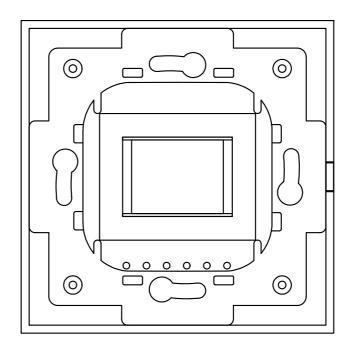

## **DESCRIPTION**

100 V line attenuator with 3- or 4-wire priority with relay for recessed or surface mounting.FONESTAR's own minimalist design, taking into account the market's demand for a device that will go unnoticed in any kind of installation, be it household or professional in nature.Ergonomically designed 10-position potentiometer with off switch, allowing for easy handling.Offers 2-wire input, and 3- and 4-wire for 24 V systems with priority. As a result, they are perfect for issuing priority messages throughout large-scale installations.The standard measurements allow them to be installed in universal square or round boxes of cardboard and plaster partitions (Pladur). Also able to be installed on surfaces, together with the DOT-BOX surface installation boxes, available in black or white.This entire range is available in white; however, for installations requiring black attenuators, the black panel mod. DOT-01N can be purchased separately, and is easily interchangeable with the white one.Perfect for PA and voice evacuation systems, large and small commercial establishments, shopping centres, hotels, cafeterias, game rooms, home use, etc.

## **TECHNICAL CHARACTERISTICS**

| FEATURES   | 100 V line attenuator with autotransformer for recessed or surface mounting 2-wire input and 3- and 4-wire priority systems (24 V).                 |
|------------|-----------------------------------------------------------------------------------------------------------------------------------------------------|
| POWER      | 12 W maximum                                                                                                                                        |
| INPUTS     | High Z 100 V line                                                                                                                                   |
| OUTPUTS    | High Z 100 V line                                                                                                                                   |
| CONTROLS   | 10 attenuation positions and off switch                                                                                                             |
| RELAY      | 24 V, 200 mW, 8 mA.                                                                                                                                 |
| DIMENSIONS | Total: 83 x 83 x 50 mm depth<br>Insert: 50 x 50 x 38 mm depth                                                                                       |
| WEIGHT     | 0.15 kg                                                                                                                                             |
|            | For standard universal square box, round for plasterboard partitions and for surface installation box mod. DOT-BOX.  Distance between screws: 60 mm |