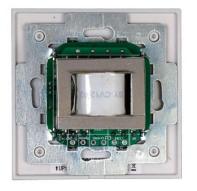

## **DESCRIPTION**

100 V line attenuator with 3- or 4-wire priority with relay for recessed or surface mounting.FONESTAR's own minimalist design, taking into account the market's demand for a device that will go unnoticed in any kind of installation, be it household or professional in nature.Ergonomically designed 10-position potentiometer with off switch, allowing for easy handling.Offers 2-wire input, and 3- and 4-wire for 24 V systems with priority. As a result, they are perfect for issuing priority messages throughout large-scale installations.The standard measurements allow them to be installed in universal square or round boxes of cardboard and plaster partitions (Pladur). Also able to be installed on surfaces, together with the DOT-BOX surface installation boxes, available in black or white.This entire range is available in white; however, for installations requiring black attenuators, the black panel mod. DOT-01N can be purchased separately, and is easily interchangeable with the white one.Perfect for PA and voice evacuation systems, large and small commercial establishments, shopping centres, hotels, cafeterias, game rooms, home use, etc.

## **TECHNICAL CHARACTERISTICS**

| FEATURES   | 100 V line attenuator with autotransformer for recessed or surface mounting 2-wire input and 3- and 4-wire priority systems (24 V).                 |
|------------|-----------------------------------------------------------------------------------------------------------------------------------------------------|
| POWER      | 12 W maximum                                                                                                                                        |
| INPUTS     | High Z 100 V line                                                                                                                                   |
| OUTPUTS    | High Z 100 V line                                                                                                                                   |
| CONTROLS   | 10 attenuation positions and off switch                                                                                                             |
| RELAY      | 24 V, 200 mW, 8 mA.                                                                                                                                 |
| DIMENSIONS | Total: 83 x 83 x 50 mm depth<br>Insert: 50 x 50 x 38 mm depth                                                                                       |
| WEIGHT     | 0.15 kg                                                                                                                                             |
|            | For standard universal square box, round for plasterboard partitions and for surface installation box mod. DOT-BOX.  Distance between screws: 60 mm |