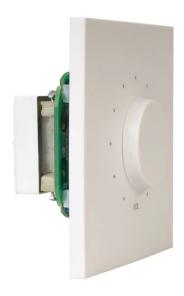

## **DOT-12TR**

100 V LINE ATTENUATOR

100 V line

Priority by 3 or 4 wires with relay

For universal standard case

10 position ergonomic potentiometer with switch off

Minimalist aesthetic

ESPECIALLY RECOMMENDED IN:

## **DESCRIPTION**

100 V line attenuator with 3- or 4-wire priority with relay for recessed or surface mounting.FONESTAR's own minimalist design, taking into account the market's demand for a device that will go unnoticed in any kind of installation, be it household or professional in nature.Ergonomically designed 10-position potentiometer with off switch, allowing for easy handling.Offers 2-wire input, and 3- and 4-wire for 24 V systems with priority. As a result, they are perfect for issuing priority messages throughout large-scale installations.The standard measurements allow them to be installed in universal square or round boxes of cardboard and plaster partitions (Pladur). Also able to be installed on surfaces, together with the DOT-BOX surface installation boxes, available in black or white.This entire range is available in white; however, for installations requiring black attenuators, the black panel mod. DOT-01N can be purchased separately, and is easily interchangeable with the white one.Perfect for PA and voice evacuation systems, large and small commercial establishments, shopping centres, hotels, cafeterias, game rooms, home use, etc.