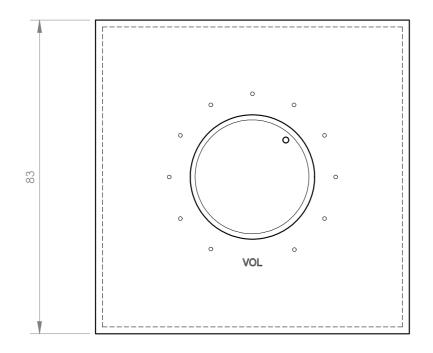

## **DESCRIPTION**

100 V line attenuator with 3- or 4-wire priority with relay for recessed or surface mounting.FONESTAR's own minimalist design, taking into account the market's demand for a device that will go unnoticed in any kind of installation, be it household or professional in nature.Ergonomically designed 10-position potentiometer with off switch, allowing for easy handling.Offers 2-wire input, and 3- and 4-wire for 24 V systems with priority. As a result, they are perfect for issuing priority messages throughout large-scale installations.The standard measurements allow them to be installed in universal square or round boxes of cardboard and plaster partitions (Pladur). Also able to be installed on surfaces, together with the DOT-BOX surface installation boxes, available in black or white.This entire range is available in white; however, for installations requiring black attenuators, the black panel mod. DOT-01N can be purchased separately, and is easily interchangeable with the white one.Perfect for PA and voice evacuation systems, large and small commercial establishments, shopping centres, hotels, cafeterias, game rooms, home use, etc.

## **TECHNICAL CHARACTERISTICS**

| FEATURES   | 100 V line attenuator with autotransformer for recessed or surface mounting 2-wire input and 3- and 4-wire priority systems (24 V).                 |
|------------|-----------------------------------------------------------------------------------------------------------------------------------------------------|
| POWER      | 12 W maximum                                                                                                                                        |
| INPUTS     | High Z 100 V line                                                                                                                                   |
| OUTPUTS    | High Z 100 V line                                                                                                                                   |
| CONTROLS   | 10 attenuation positions and off switch                                                                                                             |
| RELAY      | 24 V, 200 mW, 8 mA.                                                                                                                                 |
| DIMENSIONS | Total: 83 x 83 x 50 mm depth<br>Insert: 50 x 50 x 38 mm depth                                                                                       |
| WEIGHT     | 0.15 kg                                                                                                                                             |
|            | For standard universal square box, round for plasterboard partitions and for surface installation box mod. DOT-BOX.  Distance between screws: 60 mm |