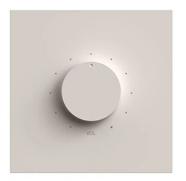

## **DOT-12TR**

100 V LINE ATTENUATOR

100 V line

Priority by 3 or 4 wires with relay

For universal standard case

10 position ergonomic potentiometer with switch off

Minimalist aesthetic

ESPECIALLY RECOMMENDED IN:

## **DESCRIPTION**

100 V line attenuator with 3- or 4-wire priority with relay for recessed or surface mounting.FONESTAR's own minimalist design, taking into account the market's demand for a device that will go unnoticed in any kind of installation, be it household or professional in nature.Ergonomically designed 10-position potentiometer with off switch, allowing for easy handling.Offers 2-wire input, and 3- and 4-wire for 24 V systems with priority. As a result, they are perfect for issuing priority messages throughout large-scale installations.The standard measurements allow them to be installed in universal square or round boxes of cardboard and plaster partitions (Pladur). Also able to be installed on surfaces, together with the DOT-BOX surface installation boxes, available in black or white.This entire range is available in white; however, for installations requiring black attenuators, the black panel mod. DOT-01N can be purchased separately, and is easily interchangeable with the white one.Perfect for PA and voice evacuation systems, large and small commercial establishments, shopping centres, hotels, cafeterias, game rooms, home use, etc.