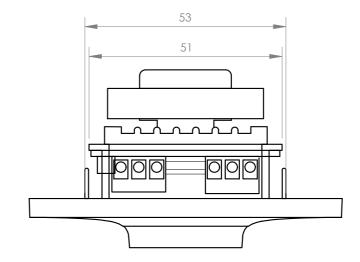

## **TECHNICAL CHARACTERISTICS**

| FEATURES   | 100 V line attenuator with autotransformer for recessed or surface mounting 2-wire input and 3- and 4-wire priority systems (24 V).                 |
|------------|-----------------------------------------------------------------------------------------------------------------------------------------------------|
| POWER      | 12 W maximum                                                                                                                                        |
| INPUTS     | High Z 100 V line                                                                                                                                   |
| OUTPUTS    | High Z 100 V line                                                                                                                                   |
| CONTROLS   | 10 attenuation positions and off switch                                                                                                             |
| RELAY      | 24 V, 200 mW, 8 mA.                                                                                                                                 |
| DIMENSIONS | Total: 83 x 83 x 50 mm depth<br>Insert: 50 x 50 x 38 mm depth                                                                                       |
| WEIGHT     | 0.15 kg                                                                                                                                             |
|            | For standard universal square box, round for plasterboard partitions and for surface installation box mod. DOT-BOX.  Distance between screws: 60 mm |