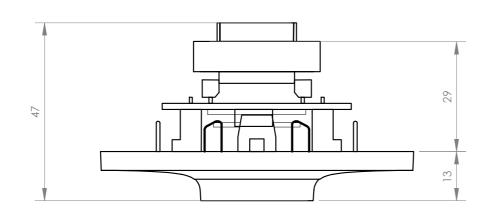

## **TECHNICAL CHARACTERISTICS**

| FEATURES   | 100 V line attenuator with autotransformer for recessed or surface mounting 2-wire input and 3- and 4-wire priority systems (24 V).                 |
|------------|-----------------------------------------------------------------------------------------------------------------------------------------------------|
| POWER      | 12 W maximum                                                                                                                                        |
| INPUTS     | High Z 100 V line                                                                                                                                   |
| OUTPUTS    | High Z 100 V line                                                                                                                                   |
| CONTROLS   | 10 attenuation positions and off switch                                                                                                             |
| RELAY      | 24 V, 200 mW, 8 mA.                                                                                                                                 |
| DIMENSIONS | Total: 83 x 83 x 50 mm depth<br>Insert: 50 x 50 x 38 mm depth                                                                                       |
| WEIGHT     | 0.15 kg                                                                                                                                             |
|            | For standard universal square box, round for plasterboard partitions and for surface installation box mod. DOT-BOX.  Distance between screws: 60 mm |