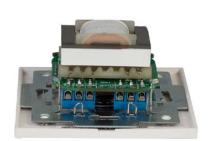

## **DESCRIPTION**

100 V line attenuator with 3- or 4-wire priority with relay for recessed or surface mounting.FONESTAR's own minimalist design, taking into account the market's demand for a device that will go unnoticed in any kind of installation, be it household or professional in nature.Ergonomically designed 10-position potentiometer with off switch, allowing for easy handling.Offers 2-wire input, and 3- and 4-wire for 24 V systems with priority. As a result, they are perfect for issuing priority messages throughout large-scale installations.The standard measurements allow them to be installed in universal square or round boxes of cardboard and plaster partitions (Pladur). Also able to be installed on surfaces, together with the DOT-BOX surface installation boxes, available in black or white.This entire range is available in white; however, for installations requiring black attenuators, the black panel mod. DOT-01N can be purchased separately, and is easily interchangeable with the white one.Perfect for PA and voice evacuation systems, large and small commercial establishments, shopping centres, hotels, cafeterias, game rooms, home use, etc.

## **TECHNICAL CHARACTERISTICS**

| FEATURES   | 100 V line attenuator with autotransformer for recessed or surface mounting 2-wire input and 3- and 4-wire priority systems (24 V).                 |
|------------|-----------------------------------------------------------------------------------------------------------------------------------------------------|
| POWER      | 12 W maximum                                                                                                                                        |
| INPUTS     | High Z 100 V line                                                                                                                                   |
| OUTPUTS    | High Z 100 V line                                                                                                                                   |
| CONTROLS   | 10 attenuation positions and off switch                                                                                                             |
| RELAY      | 24 V, 200 mW, 8 mA.                                                                                                                                 |
| DIMENSIONS | Total: 83 x 83 x 50 mm depth<br>Insert: 50 x 50 x 38 mm depth                                                                                       |
| WEIGHT     | 0.15 kg                                                                                                                                             |
|            | For standard universal square box, round for plasterboard partitions and for surface installation box mod. DOT-BOX.  Distance between screws: 60 mm |