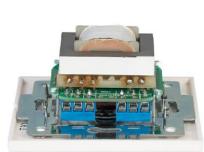

## DESCRIPTION

100 V line attenuator with 3-wire or 4-wire priority with relay for flush or surface mounting. Minimalist aesthetics, with FONESTAR's own design, taking into account the needs of the market to make them go unnoticed in any installation, whether domestic or professional. Ergonomically designed potentiometer with 10 attenuation and switch-off positions for easy handling. They offer 2-wire inputs as well as 3-wire and 4-wire inputs priority systems Therefore, they are perfect for issuing priority warnings in large installations. Thanks to their standard dimensions, they can be fitted with universal square and round boxes for plasterboard partition walls (plasterboard). They can also be surface mounted in conjunction with the surface mounting boxes mod. DOT-BOX, available in black or white. The entire range is supplied in white, however, for installations requiring black attenuators, the black panel mod can be purchased separately. DOT-01N, easily interchangeable with white. Perfect for public address and voice evacuation systems, large and small shops, shopping centres, hotels, cafés, amusement arcades, home use, etc.

## **TECHNICAL CHARACTERISTICS**

| FEATURES   | 100 V line attenuator with autotransformer for flush or surface mounting.<br>2-wire input and 3- and 4-wire priority systems.                         |
|------------|-------------------------------------------------------------------------------------------------------------------------------------------------------|
| POWER      | 100 W maximum                                                                                                                                         |
| INPUTS     | High Z 100 V line                                                                                                                                     |
| OUTPUTS    | High Z 100 V line                                                                                                                                     |
| CONTROLS   | 10 attenuation positions and off switch                                                                                                               |
| RELAY      | 24 V, 200 mW, 8 mA.                                                                                                                                   |
| DIMENSIONS | Total: 83 x 83 x 50 mm depth<br>Insert: 50 x 50 x 38 mm depth                                                                                         |
| WEIGHT     | 0.15 kg                                                                                                                                               |
|            | For standard universal square box, round for plasterboard partitions and for surface installation box mod. DOT-BOX.<br>Distance between screws: 60 mm |