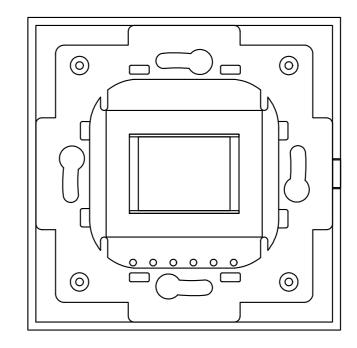

## DESCRIPTION

100 V line attenuator with 3-wire or 4-wire priority with relay for flush or surface mounting. Minimalist aesthetics, with FONESTAR's own design, taking into account the needs of the market to make them go unnoticed in any installation, whether domestic or professional. Ergonomically designed potentiometer with 10 attenuation and switch-off positions for easy handling. They offer 2-wire inputs as well as 3-wire and 4-wire inputs priority systems Therefore, they are perfect for issuing priority warnings in large installations. Thanks to their standard dimensions, they can be fitted with universal square and round boxes for plasterboard partition walls (plasterboard). They can also be surface mounted in conjunction with the surface mounting boxes mod. DOT-BOX, available in black or white. The entire range is supplied in white, however, for installations requiring black attenuators, the black panel mod can be purchased separately. DOT-01N, easily interchangeable with white. Perfect for public address and voice evacuation systems, large and small shops, shopping centres, hotels, cafés, amusement arcades, home use, etc.

## **TECHNICAL CHARACTERISTICS**

| FEATURES   | 100 V line attenuator with autotransformer for flush or surface mounting.<br>2-wire input and 3- and 4-wire priority systems.                         |
|------------|-------------------------------------------------------------------------------------------------------------------------------------------------------|
| POWER      | 100 W maximum                                                                                                                                         |
| INPUTS     | High Z 100 V line                                                                                                                                     |
| OUTPUTS    | High Z 100 V line                                                                                                                                     |
| CONTROLS   | 10 attenuation positions and off switch                                                                                                               |
| RELAY      | 24 V, 200 mW, 8 mA.                                                                                                                                   |
| DIMENSIONS | Total: 83 x 83 x 50 mm depth<br>Insert: 50 x 50 x 38 mm depth                                                                                         |
| WEIGHT     | 0.15 kg                                                                                                                                               |
|            | For standard universal square box, round for plasterboard partitions and for surface installation box mod. DOT-BOX.<br>Distance between screws: 60 mm |