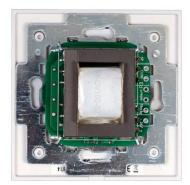

## DESCRIPTION

100 V line attenuator with 3-wire or 4-wire priority with relay for flush or surface mounting. Minimalist aesthetics, with FONESTAR's own design, taking into account the needs of the market to make them go unnoticed in any installation, whether domestic or professional. Ergonomically designed potentiometer with 10 attenuation and switch-off positions for easy handling. They offer 2-wire inputs as well as 3-wire and 4-wire inputs priority systems Therefore, they are perfect for issuing priority warnings in large installations. Thanks to their standard dimensions, they can be fitted with universal square and round boxes for plasterboard partition walls (plasterboard). They can also be surface mounted in conjunction with the surface mounting boxes mod. DOT-BOX, available in black or white. The entire range is supplied in white, however, for installations requiring black attenuators, the black panel mod can be purchased separately. DOT-01N, easily interchangeable with white. Perfect for public address and voice evacuation systems, large and small shops, shopping centres, hotels, cafés, amusement arcades, home use, etc.

## **TECHNICAL CHARACTERISTICS**

| FEATURES   | 100 V line attenuator with autotransformer for flush or surface mounting.<br>2-wire input and 3- and 4-wire priority systems.                         |
|------------|-------------------------------------------------------------------------------------------------------------------------------------------------------|
| POWER      | 100 W maximum                                                                                                                                         |
| INPUTS     | High Z 100 V line                                                                                                                                     |
| OUTPUTS    | High Z 100 V line                                                                                                                                     |
| CONTROLS   | 10 attenuation positions and off switch                                                                                                               |
| RELAY      | 24 V, 200 mW, 8 mA.                                                                                                                                   |
| DIMENSIONS | Total: 83 x 83 x 50 mm depth<br>Insert: 50 x 50 x 38 mm depth                                                                                         |
| WEIGHT     | 0.15 kg                                                                                                                                               |
|            | For standard universal square box, round for plasterboard partitions and for surface installation box mod. DOT-BOX.<br>Distance between screws: 60 mm |