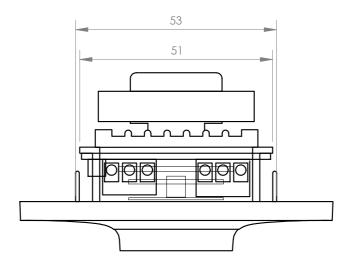

## **TECHNICAL CHARACTERISTICS**

| FEATURES   | 100 V line attenuator with autotransformer for flush or surface mounting.<br>2-wire input and 3- and 4-wire priority systems.                         |
|------------|-------------------------------------------------------------------------------------------------------------------------------------------------------|
| POWER      | 100 W maximum                                                                                                                                         |
| INPUTS     | High Z 100 V line                                                                                                                                     |
| OUTPUTS    | High Z 100 V line                                                                                                                                     |
| CONTROLS   | 10 attenuation positions and off switch                                                                                                               |
| RELAY      | 24 V, 200 mW, 8 mA.                                                                                                                                   |
| DIMENSIONS | Total: 83 x 83 x 50 mm depth<br>Insert: 50 x 50 x 38 mm depth                                                                                         |
| WEIGHT     | 0.15 kg                                                                                                                                               |
|            | For standard universal square box, round for plasterboard partitions and for surface installation box mod. DOT-BOX.<br>Distance between screws: 60 mm |