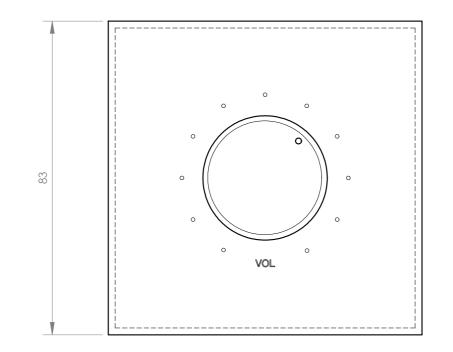

## DESCRIPTION

100 V line attenuator with 3-wire or 4-wire priority with relay for flush or surface mounting. Minimalist aesthetics, with FONESTAR's own design, taking into account the needs of the market to make them go unnoticed in any installation, whether domestic or professional. Ergonomically designed potentiometer with 10 attenuation and switch-off positions for easy handling. They offer 2-wire inputs as well as 3-wire and 4-wire inputs priority systems Therefore, they are perfect for issuing priority warnings in large installations. Thanks to their standard dimensions, they can be fitted with universal square and round boxes for plasterboard partition walls (plasterboard). They can also be surface mounted in conjunction with the surface mounting boxes mod. DOT-BOX, available in black or white. The entire range is supplied in white, however, for installations requiring black attenuators, the black panel mod can be purchased separately. DOT-01N, easily interchangeable with white. Perfect for public address and voice evacuation systems, large and small shops, shopping centres, hotels, cafés, amusement arcades, home use, etc.

## **TECHNICAL CHARACTERISTICS**

| FEATURES   | 100 V line attenuator with autotransformer for flush or surface mounting.<br>2-wire input and 3- and 4-wire priority systems.                         |
|------------|-------------------------------------------------------------------------------------------------------------------------------------------------------|
| POWER      | 100 W maximum                                                                                                                                         |
| INPUTS     | High Z 100 V line                                                                                                                                     |
| OUTPUTS    | High Z 100 V line                                                                                                                                     |
| CONTROLS   | 10 attenuation positions and off switch                                                                                                               |
| RELAY      | 24 V, 200 mW, 8 mA.                                                                                                                                   |
| DIMENSIONS | Total: 83 x 83 x 50 mm depth<br>Insert: 50 x 50 x 38 mm depth                                                                                         |
| WEIGHT     | 0.15 kg                                                                                                                                               |
|            | For standard universal square box, round for plasterboard partitions and for surface installation box mod. DOT-BOX.<br>Distance between screws: 60 mm |