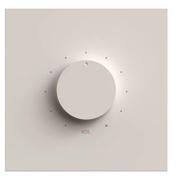

DATA SHEET

PUBLIC ADDRESS / ATTENUATORS / 100 V LINE

100 V LINE ATTENUATOR

00000

For 100 V line installations

- Priority by 3 or 4 wires with relay
- For universal standard case
- 10 position ergonomic potentiometer with switch off
- Minimalist aesthetic

## DESCRIPTION

100 V line attenuator with 3-wire or 4-wire priority with relay for flush or surface mounting. Minimalist aesthetics, with FONESTAR's own design, taking into account the needs of the market to make them go unnoticed in any installation, whether domestic or professional. Ergonomically designed potentiometer with 10 attenuation and switch-off positions for easy handling. They offer 2-wire inputs as well as 3-wire and 4-wire inputs priority systems Therefore, they are perfect for issuing priority warnings in large installations. Thanks to their standard dimensions, they can be fitted with universal square and round boxes for plasterboard partition walls (plasterboard). They can also be surface mounted in conjunction with the surface mounting boxes mod. DOT-BOX, available in black or white. The entire range is supplied in white, however, for installations requiring black attenuators, the black panel mod can be purchased separately. DOT-01N, easily interchangeable with white. Perfect for public address and voice evacuation systems, large and small shops, shopping centres, hotels, cafés, amusement arcades, home use, etc.