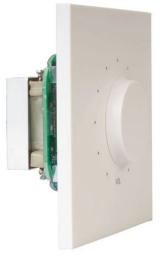

## DESCRIPTION

100 V line attenuator with 3-wire or 4-wire priority with relay for flush or surface mounting. Minimalist aesthetics, with FONESTAR's own design, taking into account the needs of the market to make them go unnoticed in any installation, whether domestic or professional. Ergonomically designed potentiometer with 10 attenuation and switch-off positions for easy handling. They offer 2-wire inputs as well as 3-wire and 4-wire inputs priority systems Therefore, they are perfect for issuing priority warnings in large installations. Thanks to their standard dimensions, they can be fitted with universal square and round boxes for plasterboard partition walls (plasterboard). They can also be surface mounted in conjunction with the surface mounting boxes mod. DOT-BOX, available in black or white. The entire range is supplied in white, however, for installations requiring black attenuators, the black panel mod can be purchased separately. DOT-01N, easily interchangeable with white. Perfect for public address and voice evacuation systems, large and small shops, shopping centres, hotels, cafés, amusement arcades, home use, etc.

## **TECHNICAL CHARACTERISTICS**

| FEATURES   | 100 V line attenuator with autotransformer for flush or surface mounting.<br>2-wire input and 3- and 4-wire priority systems.                         |
|------------|-------------------------------------------------------------------------------------------------------------------------------------------------------|
| POWER      | 100 W maximum                                                                                                                                         |
| INPUTS     | High Z 100 V line                                                                                                                                     |
| OUTPUTS    | High Z 100 V line                                                                                                                                     |
| CONTROLS   | 10 attenuation positions and off switch                                                                                                               |
| RELAY      | 24 V, 200 mW, 8 mA.                                                                                                                                   |
| DIMENSIONS | Total: 83 x 83 x 50 mm depth<br>Insert: 50 x 50 x 38 mm depth                                                                                         |
| WEIGHT     | 0.15 kg                                                                                                                                               |
|            | For standard universal square box, round for plasterboard partitions and for surface installation box mod. DOT-BOX.<br>Distance between screws: 60 mm |