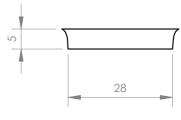

## **TECHNICAL CHARACTERISTICS**

| FEATURES   | DOT series attenuator panel. |
|------------|------------------------------|
| COLOUR     | Black                        |
| DIMENSIONS | 83 x 83 x 13 mm depth        |