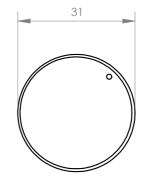

## **TECHNICAL CHARACTERISTICS**

| FEATURES   | DOT series attenuator panel. |
|------------|------------------------------|
| COLOUR     | Black                        |
| DIMENSIONS | 83 x 83 x 13 mm depth        |