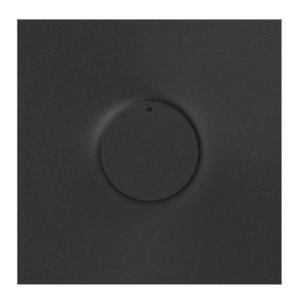

## **DOT-01N**

PANEL FOR DOT SERIES DIMMERS

Ergonomic design

Minimalist aesthetic

Easily interchangeable with white

ESPECIALLY RECOMMENDED IN:

Hospitality

Offices

## **DESCRIPTION**

Panel for DOT series attenuators. Minimalist aesthetics, with FONESTAR's own design, taking into account the needs of the market to make them go unnoticed in any installation, whether domestic or professional. For installations requiring black attenuators, easily interchangeable with white. Public address and voice evacuation systems, large and small shops, shopping centres, hotels, cafés, amusement arcades, domestic use, etc.