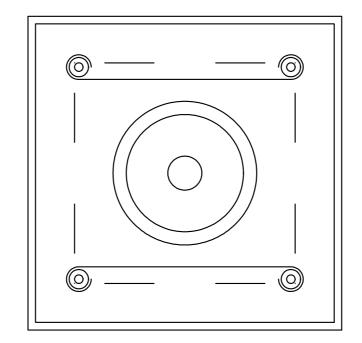

## **DESCRIPTION**

Panel for DOT series attenuators. Minimalist aesthetics, with FONESTAR's own design, taking into account the needs of the market to make them go unnoticed in any installation, whether domestic or professional. For installations requiring black attenuators, easily interchangeable with white. Public address and voice evacuation systems, large and small shops, shopping centres, hotels, cafés, amusement arcades, domestic use, etc.

## **TECHNICAL CHARACTERISTICS**

| FEATURES   | DOT series attenuator panel. |
|------------|------------------------------|
| COLOUR     | Black                        |
| DIMENSIONS | 83 x 83 x 13 mm depth        |