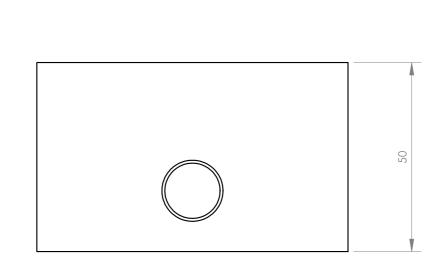

## **TECHNICAL CHARACTERISTICS**

|   | FEATURES   |  |
|---|------------|--|
|   | COLOUR     |  |
| I | DIMENSIONS |  |

| ABS standard square universal surface installation box for DOT series attenuators. |
|------------------------------------------------------------------------------------|
| White                                                                              |
| 83 x 83 x 50 mm depth                                                              |
| Distance between screws: 60 mm                                                     |

Model

|                               | Units | Scale |
|-------------------------------|-------|-------|
| RIES SURFACE INSTALLATION BOX | mm    | 1:1   |