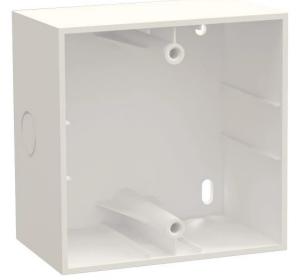

## DESCRIPTION

Installation box for attenuatorsMinimalist aesthetics, of FONESTAR's own design, taking into account the needs of

the market to make them go unnoticed in any installation, whether domestic or professional. For surface installation of the DOT attenuator series.Perfect for public address and voice evacuation systems, large and small shops, shopping centres, hotels, cafés, amusement arcades, home use, etc.

## **TECHNICAL CHARACTERISTICS**

|   | FEATURES   |  |
|---|------------|--|
|   | COLOUR     |  |
| I | DIMENSIONS |  |

| ABS standard square universal surface installation box for DOT series attenuators. |
|------------------------------------------------------------------------------------|
| White                                                                              |
| 83 x 83 x 50 mm depth                                                              |
| Distance between screws: 60 mm                                                     |