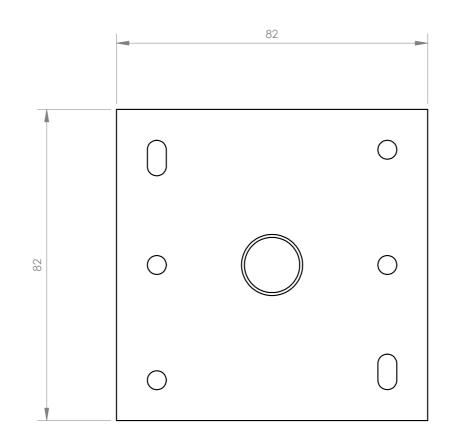

## **TECHNICAL CHARACTERISTICS**

|   | FEATURES   |  |
|---|------------|--|
|   | COLOUR     |  |
| I | DIMENSIONS |  |

| ABS standard square universal surface installation box for DOT series attenuators. |
|------------------------------------------------------------------------------------|
| White                                                                              |
| 83 x 83 x 50 mm depth                                                              |
| Distance between screws: 60 mm                                                     |

Model

|                               | Units | Scale |
|-------------------------------|-------|-------|
| RIES SURFACE INSTALLATION BOX | mm    | 1:1   |