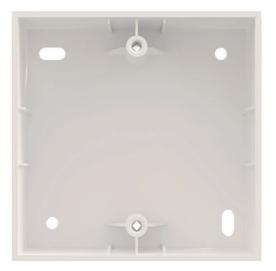

## DESCRIPTION

Installation box for attenuatorsMinimalist aesthetics, of FONESTAR's own design, taking into account the needs of

the market to make them go unnoticed in any installation, whether domestic or professional. For surface installation of the DOT attenuator series.Perfect for public address and voice evacuation systems, large and small shops, shopping centres, hotels, cafés, amusement arcades, home use, etc.

## **TECHNICAL CHARACTERISTICS**

|   | FEATURES   |  |
|---|------------|--|
|   | COLOUR     |  |
| I | DIMENSIONS |  |

| ABS standard square universal surface installation box for DOT series attenuators. |
|------------------------------------------------------------------------------------|
| White                                                                              |
| 83 x 83 x 50 mm depth                                                              |
| Distance between screws: 60 mm                                                     |