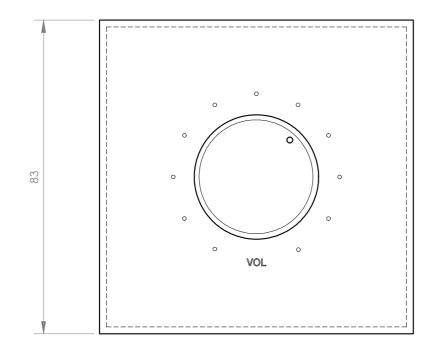

## **TECHNICAL CHARACTERISTICS**

| FEATURES   | Low impedance mono transformer attenuator for recessed or surface mounting.                                                                        |
|------------|----------------------------------------------------------------------------------------------------------------------------------------------------|
| POWER      | 30 W maximum                                                                                                                                       |
| OUTPUTS    | Low Z for 4-8 Ohm speakers                                                                                                                         |
| CONTROLS   | 6 dimming positions and off switch                                                                                                                 |
| DIMENSIONS | Total: 83 x 83 x 33 mm depth<br>Insert: 50 x 50 x 21 mm depth                                                                                      |
| WEIGHT     | 0.1 kg                                                                                                                                             |
|            | For standard universal square box, round for plasterboard partitions and for surface installation box mod. DOT-BOX. Distance between screws: 60 mm |