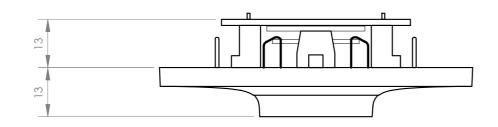

## **TECHNICAL CHARACTERISTICS**

| FEATURES   | Low impedance mono transformer attenuator for recessed or surface mounting.                                                                        |
|------------|----------------------------------------------------------------------------------------------------------------------------------------------------|
| POWER      | 30 W maximum                                                                                                                                       |
| OUTPUTS    | Low Z for 4-8 Ohm speakers                                                                                                                         |
| CONTROLS   | 6 dimming positions and off switch                                                                                                                 |
| DIMENSIONS | Total: 83 x 83 x 33 mm depth<br>Insert: 50 x 50 x 21 mm depth                                                                                      |
| WEIGHT     | 0.1 kg                                                                                                                                             |
|            | For standard universal square box, round for plasterboard partitions and for surface installation box mod. DOT-BOX. Distance between screws: 60 mm |