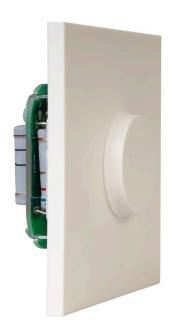

## **DOT-30M**

LOW IMPEDANCE MONO ATTENUATOR

For 100 V line installations

For universal standard case

6 position ergonomic potentiometer with switch off

ESPECIALLY RECOMMENDED IN:

Offices

Hotels

## **DESCRIPTION**

Low impedance mono attenuator for flush or surface mounting. Minimalist aesthetics, with FONESTAR's own design, taking into account the needs of the market to make them go unnoticed in any installation, whether

domestic or professional. Ergonomically designed 6-position potentiometer with switch-off, which allows for easy handling. Thanks to their standard dimensions, they can be fitted with universal square and round boxes for plasterboard partition walls (plasterboard). They can also be surface mounted in conjunction with the surface mounting boxes mod. DOT-BOX, available in black or white. The entire range is supplied in white, however, for installations requiring black attenuators, the black panel mod can be purchased separately. DOT-01N, easily interchangeable with white. Perfect for public address and voice evacuation systems, large and small shops, shopping centres, hotels, cafés, amusement arcades, home use, etc.