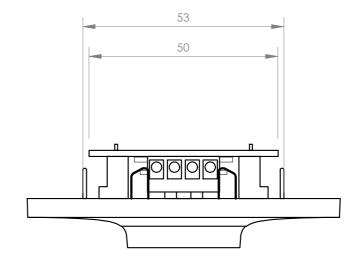

## **TECHNICAL CHARACTERISTICS**

| FEATURES   | Low impedance mono transformer attenuator for recessed or surface mounting.                                                                        |
|------------|----------------------------------------------------------------------------------------------------------------------------------------------------|
| POWER      | 30 W maximum                                                                                                                                       |
| OUTPUTS    | Low Z for 4-8 Ohm speakers                                                                                                                         |
| CONTROLS   | 6 dimming positions and off switch                                                                                                                 |
| DIMENSIONS | Total: 83 x 83 x 33 mm depth<br>Insert: 50 x 50 x 21 mm depth                                                                                      |
| WEIGHT     | 0.1 kg                                                                                                                                             |
|            | For standard universal square box, round for plasterboard partitions and for surface installation box mod. DOT-BOX. Distance between screws: 60 mm |