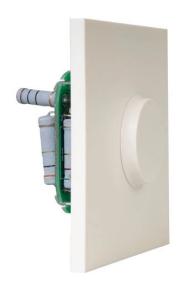

## **DOT-210ST**

LOW-IMPEDANCE STEREO ATTENUATOR

For universal standard case

6 position ergonomic potentiometer with switch off

ESPECIALLY RECOMMENDED IN:

Hospitality

Offices

Hotels

## **DESCRIPTION**

Low impedance stereo attenuator for flush or surface mounting. Minimalist aesthetics, with FONESTAR's own design, taking into account the needs of the market to make them go unnoticed in any installation, whether domestic or professional. Ergonomically designed 6-position potentiometer with switch-off, which allows for easy handling. Thanks to their standard dimensions, they can be fitted with universal square and round boxes for plasterboard partition walls (plasterboard). They can also be surface mounted in conjunction with the surface mounting boxes mod. DOT-BOX, available in black or white. The entire range is supplied in white, however, for installations requiring black attenuators, the black panel mod can be purchased separately. DOT-01N, easily interchangeable with white. Perfect for public address and voice evacuation systems, large and small shops, shopping centres, hotels, cafés, amusement arcades, home use, etc.

## **TECHNICAL CHARACTERISTICS**

| FEATURES   | Low impedance stereo attenuator for recessed or surface mounting.                                                                                   |
|------------|-----------------------------------------------------------------------------------------------------------------------------------------------------|
| POWER      | 10 + 10 W maximum                                                                                                                                   |
| OUTPUTS    | Low Z for 4-8 Ohm speakers                                                                                                                          |
| CONTROLS   | 6 dimming positions and off switch                                                                                                                  |
| DIMENSIONS | Total: 83 x 83 x 43 mm depth<br>Insert: 50 x 50 x 35 mm depth                                                                                       |
| WEIGHT     | 0.1 kg                                                                                                                                              |
|            | For standard universal square box, round for plasterboard partitions and for surface installation box mod. DOT-BOX.  Distance between screws: 60 mm |