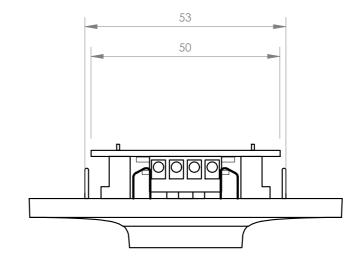

## **TECHNICAL CHARACTERISTICS**

| FEATURES   | Low impedance stereo attenuator for recessed or surface mounting.                                                                                   |
|------------|-----------------------------------------------------------------------------------------------------------------------------------------------------|
| POWER      | 10 + 10 W maximum                                                                                                                                   |
| OUTPUTS    | Low Z for 4-8 Ohm speakers                                                                                                                          |
| CONTROLS   | 6 dimming positions and off switch                                                                                                                  |
| DIMENSIONS | Total: 83 x 83 x 43 mm depth<br>Insert: 50 x 50 x 35 mm depth                                                                                       |
| WEIGHT     | 0.1 kg                                                                                                                                              |
|            | For standard universal square box, round for plasterboard partitions and for surface installation box mod. DOT-BOX.  Distance between screws: 60 mm |