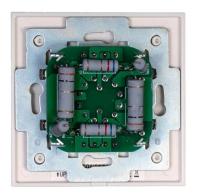

## **DESCRIPTION**

Low impedance stereo attenuator for flush or surface mounting. Minimalist aesthetics, with FONESTAR's own design, taking into account the needs of the market to make them go unnoticed in any installation, whether domestic or professional. Ergonomically designed 6-position potentiometer with switch-off, which allows for easy handling. Thanks to their standard dimensions, they can be fitted with universal square and round boxes for plasterboard partition walls (plasterboard). They can also be surface mounted in conjunction with the surface mounting boxes mod. DOT-BOX, available in black or white. The entire range is supplied in white, however, for installations requiring black attenuators, the black panel mod can be purchased separately. DOT-01N, easily interchangeable with white. Perfect for public address and voice evacuation systems, large and small shops, shopping centres, hotels, cafés, amusement arcades, home use, etc.

## **TECHNICAL CHARACTERISTICS**

| FEATURES   | Low impedance stereo attenuator for recessed or surface mounting.                                                                                   |
|------------|-----------------------------------------------------------------------------------------------------------------------------------------------------|
| POWER      | 10 + 10 W maximum                                                                                                                                   |
| OUTPUTS    | Low Z for 4-8 Ohm speakers                                                                                                                          |
| CONTROLS   | 6 dimming positions and off switch                                                                                                                  |
| DIMENSIONS | Total: 83 x 83 x 43 mm depth<br>Insert: 50 x 50 x 35 mm depth                                                                                       |
| WEIGHT     | 0.1 kg                                                                                                                                              |
|            | For standard universal square box, round for plasterboard partitions and for surface installation box mod. DOT-BOX.  Distance between screws: 60 mm |