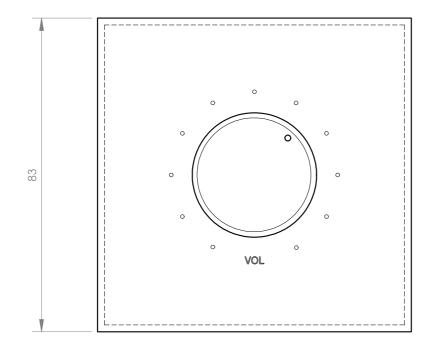

## **DOT-210ST**

LOW-IMPEDANCE STEREO ATTENUATOR

For universal standard case

6 position ergonomic potentiometer with switch off

ESPECIALLY RECOMMENDED IN:

Hospitality

Offices

Hotels

## **TECHNICAL CHARACTERISTICS**

| FEATURES   | Low impedance stereo attenuator for recessed or surface mounting.                                                                                   |
|------------|-----------------------------------------------------------------------------------------------------------------------------------------------------|
| POWER      | 10 + 10 W maximum                                                                                                                                   |
| OUTPUTS    | Low Z for 4-8 Ohm speakers                                                                                                                          |
| CONTROLS   | 6 dimming positions and off switch                                                                                                                  |
| DIMENSIONS | Total: 83 x 83 x 43 mm depth<br>Insert: 50 x 50 x 35 mm depth                                                                                       |
| WEIGHT     | 0.1 kg                                                                                                                                              |
|            | For standard universal square box, round for plasterboard partitions and for surface installation box mod. DOT-BOX.  Distance between screws: 60 mm |