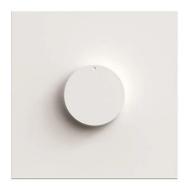

## **DOT-210ST**

LOW-IMPEDANCE STEREO ATTENUATOR

For universal standard case

6 position ergonomic potentiometer with switch off

ESPECIALLY RECOMMENDED IN:

Hospitality

Offices

Hotels

## **DESCRIPTION**

Low impedance stereo attenuator for flush or surface mounting. Minimalist aesthetics, with FONESTAR's own design, taking into account the needs of the market to make them go unnoticed in any installation, whether domestic or professional. Ergonomically designed 6-position potentiometer with switch-off, which allows for easy handling. Thanks to their standard dimensions, they can be fitted with universal square and round boxes for plasterboard partition walls (plasterboard). They can also be surface mounted in conjunction with the surface mounting boxes mod. DOT-BOX, available in black or white. The entire range is supplied in white, however, for installations requiring black attenuators, the black panel mod can be purchased separately. DOT-01N, easily interchangeable with white. Perfect for public address and voice evacuation systems, large and small shops, shopping centres, hotels, cafés, amusement arcades, home use, etc.