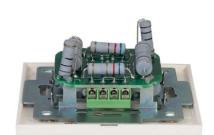

## **DESCRIPTION**

Low impedance stereo attenuator for flush or surface mounting. Minimalist aesthetics, with FONESTAR's own design, taking into account the needs of the market to make them go unnoticed in any installation, whether domestic or professional. Ergonomically designed 6-position potentiometer with switch-off, which allows for easy handling. Thanks to their standard dimensions, they can be fitted with universal square and round boxes for plasterboard partition walls (plasterboard). They can also be surface mounted in conjunction with the surface mounting boxes mod. DOT-BOX, available in black or white. The entire range is supplied in white, however, for installations requiring black attenuators, the black panel mod can be purchased separately. DOT-01N, easily interchangeable with white. Perfect for public address and voice evacuation systems, large and small shops, shopping centres, hotels, cafés, amusement arcades, home use, etc.

## **TECHNICAL CHARACTERISTICS**

| FEATURES   | Low impedance stereo attenuator for recessed or surface mounting.                                                                                   |
|------------|-----------------------------------------------------------------------------------------------------------------------------------------------------|
| POWER      | 10 + 10 W maximum                                                                                                                                   |
| OUTPUTS    | Low Z for 4-8 Ohm speakers                                                                                                                          |
| CONTROLS   | 6 dimming positions and off switch                                                                                                                  |
| DIMENSIONS | Total: 83 x 83 x 43 mm depth<br>Insert: 50 x 50 x 35 mm depth                                                                                       |
| WEIGHT     | 0.1 kg                                                                                                                                              |
|            | For standard universal square box, round for plasterboard partitions and for surface installation box mod. DOT-BOX.  Distance between screws: 60 mm |