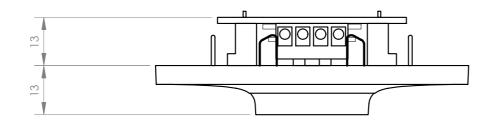

## **TECHNICAL CHARACTERISTICS**

| FEATURES   | Low impedance stereo attenuator for recessed or surface mounting.                                                                                   |
|------------|-----------------------------------------------------------------------------------------------------------------------------------------------------|
| POWER      | 10 + 10 W maximum                                                                                                                                   |
| OUTPUTS    | Low Z for 4-8 Ohm speakers                                                                                                                          |
| CONTROLS   | 6 dimming positions and off switch                                                                                                                  |
| DIMENSIONS | Total: 83 x 83 x 43 mm depth<br>Insert: 50 x 50 x 35 mm depth                                                                                       |
| WEIGHT     | 0.1 kg                                                                                                                                              |
|            | For standard universal square box, round for plasterboard partitions and for surface installation box mod. DOT-BOX.  Distance between screws: 60 mm |