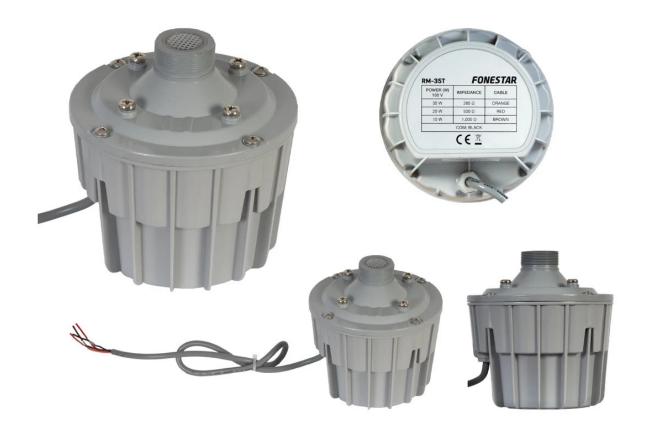

## **RM-35T**

DRIVER WITH 100 V LINE TRANSFORMER FOR EXPONENTIAL DIFFUSER

High power

Long reach

 $\delta$ 

Robust and compact construction

ESPECIALLY RECOMMENDED IN:

All sectors

## DESCRIPTION

Driver for horn speaker. Compact and robust construction. With 13/8" standard thread.

## TECHNICAL CHARACTERISTICS

| FEATURES    | Driver with 100 V line transformer for horn speaker with 1 3/8" standard thread. Aluminium lid and plastic base. |
|-------------|------------------------------------------------------------------------------------------------------------------|
| POWER       | 35 W                                                                                                             |
| RESPONSE    | 150-6,000 Hz                                                                                                     |
| IMPEDANCE   | High Z 100 V line:<br>285 Ohm (35 W), 500 Ohm (20 W)<br>1,000 Ohm (10 W)                                         |
| SENSITIVITY | 114 dB at 1 W/1 m                                                                                                |
| COLOUR      | Grey                                                                                                             |
| DIMENSIONS  | 130 mm Ø x 137 mm depth                                                                                          |
| WEIGHT      | 1.9 kg                                                                                                           |