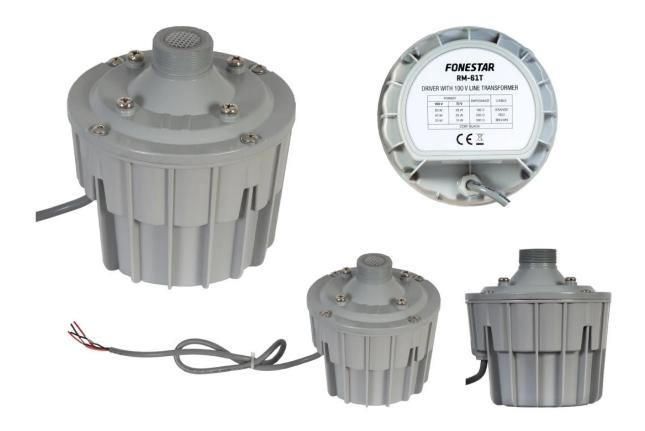

## **RM-61T**

DRIVER WITH 100 V LINE TRANSFORMER FOR EXPONENTIAL DIFFUSER

High power

Long reach

Robust and compact construction

ESPECIALLY RECOMMENDED IN:

All sectors

## DESCRIPTION

Horn speaker driver. Compact and robust construction. With 1 3/8" standard thread.

## TECHNICAL CHARACTERISTICS

| FEATURES    | Horn speaker driver with 100 V line transformer with 1 3/8" standard thread. Aluminium lid and plastic base. |
|-------------|--------------------------------------------------------------------------------------------------------------|
| POWER       | 60 W                                                                                                         |
| RESPONSE    | 200-6,000 Hz                                                                                                 |
| IMPEDANCE   | High Z 100 V line:<br>166 Ohm (60 W), 250 Ohm (40 W)<br>500 Ohm (20 W)                                       |
| SENSITIVITY | 114 dB at 1 W/1 m                                                                                            |
| COLOUR      | Grey                                                                                                         |
| DIMENSIONS  | 130 mm Ø x 140 mm depth                                                                                      |
| WEIGHT      | 2.5 kg                                                                                                       |