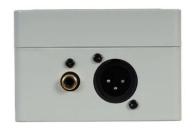

## **TECHNICAL CHARACTERISTICS**

| FEATURES   | 100 V line to aux signal transformer.<br>Adjustable output level.<br>DC insulated input and output. |
|------------|-----------------------------------------------------------------------------------------------------|
| INPUTS     | 1 x 100 V line, euroblock                                                                           |
| OUTPUTS    | 1 unbalanced aux line, 1 x RCA and XLR, adjustable 0-1.5 V                                          |
| DIMENSIONS | 173 x 60 x 90 mm depth                                                                              |
| WEIGHT     | 0.55 kg                                                                                             |
|            |                                                                                                     |