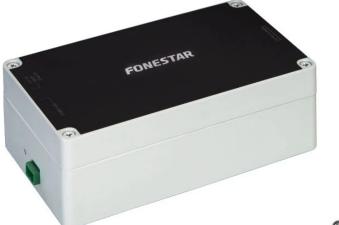

## DESCRIPTION

100 V line to aux line signal transformer.

## **TECHNICAL CHARACTERISTICS**

| FEATURES   | 100 V line to aux signal transformer.<br>Adjustable output level.<br>DC insulated input and output. |
|------------|-----------------------------------------------------------------------------------------------------|
| INPUTS     | 1 x 100 V line, euroblock                                                                           |
| OUTPUTS    | 1 unbalanced aux line, 1 x RCA and XLR, adjustable 0-1.5 V                                          |
| DIMENSIONS | 173 x 60 x 90 mm depth                                                                              |
| WEIGHT     | 0.55 kg                                                                                             |
|            |                                                                                                     |