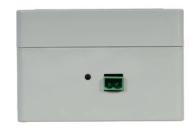

## **TECHNICAL CHARACTERISTICS**

| FEATURES   | 100 V line to aux signal transformer.<br>Adjustable output level.<br>DC insulated input and output. |
|------------|-----------------------------------------------------------------------------------------------------|
| INPUTS     | 1 x 100 V line, euroblock                                                                           |
| OUTPUTS    | 1 unbalanced aux line, 1 x RCA and XLR, adjustable 0-1.5 V                                          |
| DIMENSIONS | 173 x 60 x 90 mm depth                                                                              |
| WEIGHT     | 0.55 kg                                                                                             |
|            |                                                                                                     |