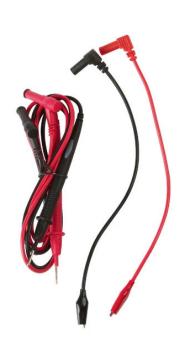

## **TECHNICAL CHARACTERISTICS**

| FEATURES                             | Impedance meter at 1 kHz for loudspeaker lines.<br>Allows the impedance of loudspeaker lines to be checked and the estimated power<br>necessary in a 100 or 70 V line installation, in order to choose the correct amplifier.<br>3 measurement ranges: 200 Ohm, 2 kOhm and 20 kOhm.<br>Easy to read LCD screen.<br>Power meter for 70 and 100 V line loudspeakers.<br>Easy to use. |
|--------------------------------------|------------------------------------------------------------------------------------------------------------------------------------------------------------------------------------------------------------------------------------------------------------------------------------------------------------------------------------------------------------------------------------|
| INPUTS                               | 2 banana plugs to connect the measuring cables.                                                                                                                                                                                                                                                                                                                                    |
| RESOLUTION (MEASUREMENT<br>ACCURACY) | 200 Ohm: 0.1 Ohm (±1% ±2)<br>2 kOhm: 1 Ohm (±1% ±2)<br>20 kOhm: 10 Ohm (±1% ±2)                                                                                                                                                                                                                                                                                                    |
| POWER SUPPLY                         | 9 V DC, 1 x 9 V 6LR61 type battery                                                                                                                                                                                                                                                                                                                                                 |
| DIMENSIONS                           | 87x 188 x 38 mm depth                                                                                                                                                                                                                                                                                                                                                              |
| WEIGHT                               | 0.4 kg                                                                                                                                                                                                                                                                                                                                                                             |
| ACCESSORIES                          | Rubber protector<br>2 sets of test leads: with alligator clip terminals and precision tips                                                                                                                                                                                                                                                                                         |