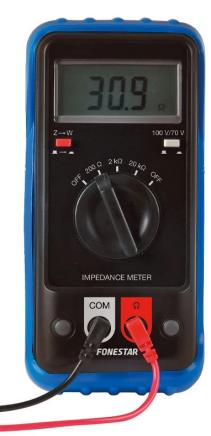

## DESCRIPTION

Impedance meter for speakers or low impedance speaker lines, and 100 or 70 V line transformer. An essential tool for PA installation. Allows the speaker line to be checked and measures the resulting impedance.

## **TECHNICAL CHARACTERISTICS**

| FEATURES                             | Impedance meter at 1 kHz for loudspeaker lines.<br>Allows the impedance of loudspeaker lines to be checked and the estimated power<br>necessary in a 100 or 70 V line installation, in order to choose the correct amplifier.<br>3 measurement ranges: 200 Ohm, 2 kOhm and 20 kOhm.<br>Easy to read LCD screen.<br>Power meter for 70 and 100 V line loudspeakers.<br>Easy to use. |
|--------------------------------------|------------------------------------------------------------------------------------------------------------------------------------------------------------------------------------------------------------------------------------------------------------------------------------------------------------------------------------------------------------------------------------|
| INPUTS                               | 2 banana plugs to connect the measuring cables.                                                                                                                                                                                                                                                                                                                                    |
| RESOLUTION (MEASUREMENT<br>ACCURACY) | 200 Ohm: 0.1 Ohm (±1% ±2)<br>2 kOhm: 1 Ohm (±1% ±2)<br>20 kOhm: 10 Ohm (±1% ±2)                                                                                                                                                                                                                                                                                                    |
| POWER SUPPLY                         | 9 V DC, 1 x 9 V 6LR61 type battery                                                                                                                                                                                                                                                                                                                                                 |
| DIMENSIONS                           | 87x 188 x 38 mm depth                                                                                                                                                                                                                                                                                                                                                              |
| WEIGHT                               | 0.4 kg                                                                                                                                                                                                                                                                                                                                                                             |
| ACCESSORIES                          | Rubber protector<br>2 sets of test leads: with alligator clip terminals and precision tips                                                                                                                                                                                                                                                                                         |