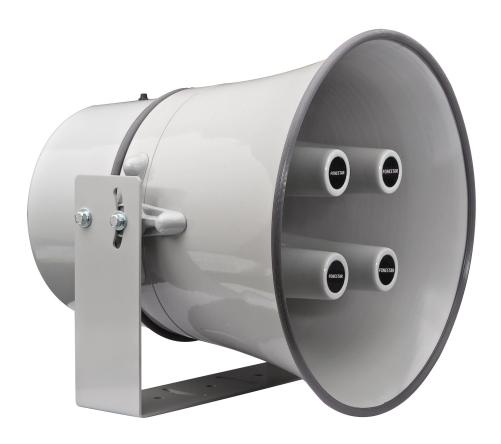

## **RD-45**

EXPONENTIAL DIFFUSER

For use with high power drivers

Supports 4 drivers

Long reach

Suitable for outdoor use

Aluminium built

## DESCRIPTION

Horn speakers for four drivers, long range. Suitable for all types of indoor and outdoor PA installations in large areas. Manufactured in aluminium.

## **TECHNICAL CHARACTERISTICS**

| FEATURES   | Multi-driver horn speaker. Standard 1 3/8" thread for drivers. Allows 4 drivers with maximum dimensions of 120 mm Ø x 175 mm depth. To be supplied with drivers: PLEASE ENQUIRE. |
|------------|----------------------------------------------------------------------------------------------------------------------------------------------------------------------------------|
| MATERIAL   | Aluminium                                                                                                                                                                        |
| COLOUR     | Grey (RAL 7004)                                                                                                                                                                  |
| DIMENSIONS | 46 cm Ø x 47.5 cm depth                                                                                                                                                          |
| WEIGHT     | 7 kg                                                                                                                                                                             |