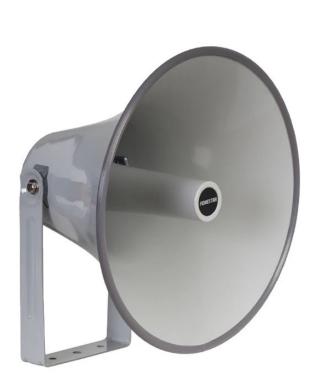

## **RD-165**

HORN SPEAKER

For use with high power drivers
Suitable for indoor and outdoor use
Aluminium built

ESPECIALLY RECOMMENDED IN:

All sectors

## **DESCRIPTION**

Horn speaker manufactured in aluminium. Suitable for all types of indoor and outdoor PA installations in large areas. Standard 1 3/8" thread for use with high power drivers.

## **TECHNICAL CHARACTERISTICS**

| FEATURES   | Horn speaker with standard 1 3/8" thread for driver. |
|------------|------------------------------------------------------|
| DISPERSION | 110°                                                 |
| MATERIAL   | Aluminium                                            |
| COLOUR     | Grey (RAL 9006)                                      |
| DIMENSIONS | 41 cm Ø x 30 cm depth                                |
| WEIGHT     | 1.5 kg                                               |