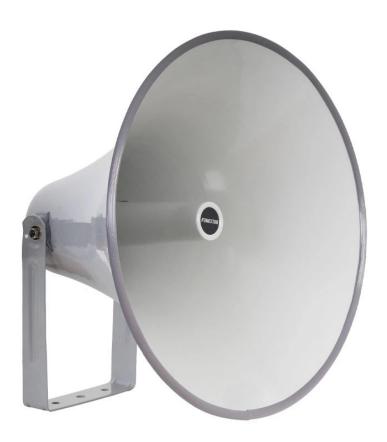

## **RD-205**

HORN SPEAKER

For use with high power drivers
Suitable for indoor and outdoor use
Aluminium built

ESPECIALLY RECOMMENDED IN:

All sectors

## **DESCRIPTION**

Horn speaker manufactured in aluminium. Suitable for all types of indoor and outdoor PA installations in large areas. Standard 1 3/8" thread for use with high power drivers.

## **TECHNICAL CHARACTERISTICS**

| FEATURES   | Horn speaker with standard 1 3/8" thread for driver. |
|------------|------------------------------------------------------|
| DISPERSION | 100°                                                 |
| MATERIAL   | Aluminium                                            |
| COLOUR     | Grey (RAL 9006)                                      |
| DIMENSIONS | 51 cm Ø x 38 cm depth                                |
| WEIGHT     | 1.9 kg                                               |