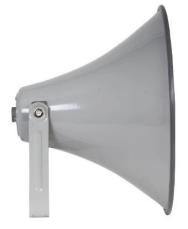

## **RD-205**

HORN SPEAKER

For use with high power drivers
Suitable for indoor and outdoor use
Aluminium built

ESPECIALLY RECOMMENDED IN:

All sectors

## **DESCRIPTION**

Horn speaker manufactured in aluminium. Suitable for all types of indoor and outdoor PA installations in large areas. Standard 1 3/8" thread for use with high power drivers.

## **TECHNICAL CHARACTERISTICS**

| FEATURES   | Horn speaker with standard 1 3/8" thread for driver. |
|------------|------------------------------------------------------|
| DISPERSION | 100°                                                 |
| MATERIAL   | Aluminium                                            |
| COLOUR     | Grey (RAL 9006)                                      |
| DIMENSIONS | 51 cm Ø x 38 cm depth                                |
| WEIGHT     | 1.9 kg                                               |