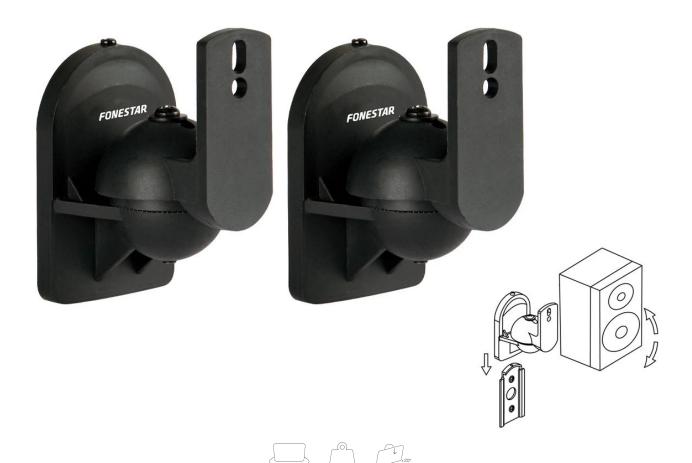

## **SAL-623N**

PAIR OF FULL MOTION WALL MOUNTS FOR LOUDSPEAKERS

Firm and secure hold Easy installation

ESPECIALLY RECOMMENDED IN:

All sectors

## **DESCRIPTION**

Pair of adjustable loudspeaker wall mounts. With wall plate for easy installation.