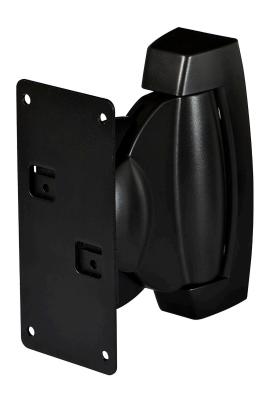

## DESCRIPTION

Pair of adjustable loudspeaker wall mounts.

## TECHNICAL CHARACTERISTICS

| FEATURES             | Pair of adjustable loudspeaker wall mounts.                                                                                                                    |
|----------------------|----------------------------------------------------------------------------------------------------------------------------------------------------------------|
| ARM                  | 120° horizontally adjustable<br>± 20° vertical tilt                                                                                                            |
| MAXIMUM BORNE WEIGHT | 10 kg                                                                                                                                                          |
| COLOUR               | Black                                                                                                                                                          |
| DIMENSIONS           | Total: 65 x 151 x 115 mm depth Wall plate: 48 x 115 mm Loudspeaker mount: 65 x 145 mm with 5.25 mm holes with separation between screws of approximately 50 mm |
| WEIGHT               | 2 x 0.6 kg                                                                                                                                                     |
| ACCESSORIES          | Set of screws for wall installation and mounting the loudspeaker                                                                                               |