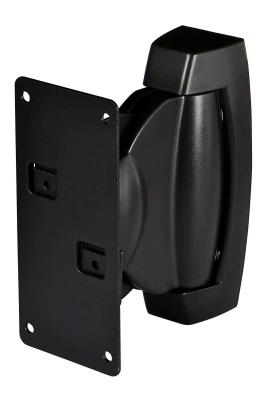

## DESCRIPTION

Pair of adjustable loudspeaker wall mounts.

## TECHNICAL CHARACTERISTICS

| FEATURES             | Pair of adjustable loudspeaker wall mounts.                                                                                                                    |
|----------------------|----------------------------------------------------------------------------------------------------------------------------------------------------------------|
| ARM                  | 120° horizontally adjustable<br>± 20° vertical tilt                                                                                                            |
| MAXIMUM BORNE WEIGHT | 10 kg                                                                                                                                                          |
| COLOUR               | Black                                                                                                                                                          |
| DIMENSIONS           | Total: 65 x 151 x 115 mm depth Wall plate: 48 x 115 mm Loudspeaker mount: 65 x 145 mm with 5.25 mm holes with separation between screws of approximately 50 mm |
| WEIGHT               | 2 x 0.6 kg                                                                                                                                                     |
| ACCESSORIES          | Set of screws for wall installation and mounting the loudspeaker                                                                                               |