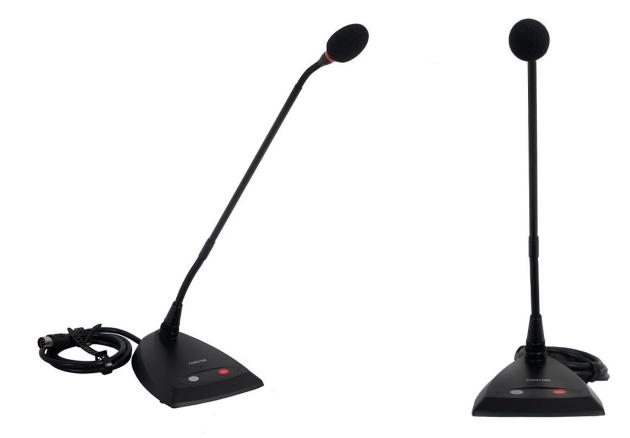

MICROPHONES / CONFERENCE SYSTEMS / STANDARD

CHAIRMAN MICROPHONE FOR CONFERENCE SYSTEM

 $\odot$ 

Crystal clear voice pick-up Speech priority and delegate microphone cancellation possible Metal microphone base

## DESCRIPTION

Chairman microphone for conference system SCF-250.Allows connection of up to 64 microphones.

## **TECHNICAL CHARACTERISTICS**

| FEATURES     | Chairman microphone with speech priority and possibility of cancelling delegate<br>microphones.<br>Metal microphone base. |
|--------------|---------------------------------------------------------------------------------------------------------------------------|
| MICROPHONE   | Unidirectional electret condenser                                                                                         |
| DISTORTION   | THD+N: <0.05% at 1 kHz                                                                                                    |
| RESPONSE     | 20-18,000 Hz                                                                                                              |
| SNR          | >75 dB                                                                                                                    |
| CONTROLS     | Push-to-talk button<br>Priority over delegate microphones                                                                 |
| INDICATORS   | LED ring and power indicator                                                                                              |
| INPUTS       | Power supply and audio, 1.1m male DIN 8 interconnection cable                                                             |
| OUTPUTS      | Audio, interconnection cable                                                                                              |
| POWER SUPPLY | 18 V DC, supplied by control unit                                                                                         |
| DIMENSIONS   | Gooseneck microphone: 495 mm height<br>Base: 117 x 55 x 160 mm depth                                                      |
| WEIGHT       | 0.8 kg                                                                                                                    |
| ACCESSORIES  | 1 x 2 m Y interconnection cable, male DIN 8 to 2 female DIN 8<br>Foam windshield                                          |