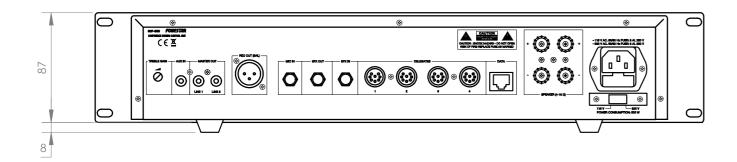

## **TECHNICAL CHARACTERISTICS**

| FEATURES     | Control unit for conference system.  Control the number of active microphones: 1, 2, 3, 5 or no limit.  Allows connection of up to 64 microphones in total (extendable up to 250, CONSULT).  Built-in amplifier.  It offers great versatility thanks to the variety of inputs and outputs.  Simple installation and intuitive to use.  Built in compliance with IEC 60914 Conference Systems and IEC 61603-7 Transmission Systems standards. |
|--------------|----------------------------------------------------------------------------------------------------------------------------------------------------------------------------------------------------------------------------------------------------------------------------------------------------------------------------------------------------------------------------------------------------------------------------------------------|
| POWER        | 50 + 50 W RMS at 4-16 Ohm                                                                                                                                                                                                                                                                                                                                                                                                                    |
| RESPONSE     | 40-18,000 Hz                                                                                                                                                                                                                                                                                                                                                                                                                                 |
| DISTORTION   | THD+N: <0'05%                                                                                                                                                                                                                                                                                                                                                                                                                                |
| S/N RATIO    | >75 dB                                                                                                                                                                                                                                                                                                                                                                                                                                       |
| CONTROLS     | Mic.1: volume Aux: volume Monitor: volume Internal microphone loudspeaker: volume Amplifier monitor loudspeaker: volume Bass and treble control General volume Selector of number of microphones in use                                                                                                                                                                                                                                      |
| INPUTS       | 4 groups of microphones, DIN 8 1 unbalanced mic., 6.3 mm jack 1 efx in, 6.3 mm jack 1 aux, RCA                                                                                                                                                                                                                                                                                                                                               |
| OUTPUTS      | 1 balanced master, XLR (recording) 2 line out, RCA 1 efx out, 6.3 mm jack                                                                                                                                                                                                                                                                                                                                                                    |
| POWER SUPPLY | 230/115 V AC, 500 W                                                                                                                                                                                                                                                                                                                                                                                                                          |
| DIMENSIONS   | 483 x 87 x 400 mm depth. 2 U 19" rack                                                                                                                                                                                                                                                                                                                                                                                                        |
| WEIGHT       | 12 kg                                                                                                                                                                                                                                                                                                                                                                                                                                        |