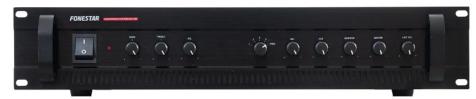

## **TECHNICAL CHARACTERISTICS**

| FEATURES     | Control unit for conference system.  Control the number of active microphones: 1, 2, 3, 5 or no limit.  Allows connection of up to 64 microphones in total (extendable up to 250, CONSULT).  Built-in amplifier.  It offers great versatility thanks to the variety of inputs and outputs.  Simple installation and intuitive to use.  Built in compliance with IEC 60914 Conference Systems and IEC 61603-7 Transmission Systems standards. |
|--------------|----------------------------------------------------------------------------------------------------------------------------------------------------------------------------------------------------------------------------------------------------------------------------------------------------------------------------------------------------------------------------------------------------------------------------------------------|
| POWER        | 50 + 50 W RMS at 4-16 Ohm                                                                                                                                                                                                                                                                                                                                                                                                                    |
| RESPONSE     | 40-18,000 Hz                                                                                                                                                                                                                                                                                                                                                                                                                                 |
| DISTORTION   | THD+N: <0'05%                                                                                                                                                                                                                                                                                                                                                                                                                                |
| S/N RATIO    | >75 dB                                                                                                                                                                                                                                                                                                                                                                                                                                       |
| CONTROLS     | Mic.1: volume Aux: volume Monitor: volume Internal microphone loudspeaker: volume Amplifier monitor loudspeaker: volume Bass and treble control General volume Selector of number of microphones in use                                                                                                                                                                                                                                      |
| INPUTS       | 4 groups of microphones, DIN 8 1 unbalanced mic., 6.3 mm jack 1 efx in, 6.3 mm jack 1 aux, RCA                                                                                                                                                                                                                                                                                                                                               |
| OUTPUTS      | 1 balanced master, XLR (recording) 2 line out, RCA 1 efx out, 6.3 mm jack                                                                                                                                                                                                                                                                                                                                                                    |
| POWER SUPPLY | 230/115 V AC, 500 W                                                                                                                                                                                                                                                                                                                                                                                                                          |
| DIMENSIONS   | 483 x 87 x 400 mm depth. 2 U 19" rack                                                                                                                                                                                                                                                                                                                                                                                                        |
| WEIGHT       | 12 kg                                                                                                                                                                                                                                                                                                                                                                                                                                        |