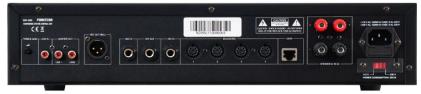

## **TECHNICAL CHARACTERISTICS**

| FEATURES     | Control unit for conference system.  Control the number of active microphones: 1, 2, 3, 5 or no limit.  Allows connection of up to 64 microphones in total (extendable up to 250, CONSULT).  Built-in amplifier.  It offers great versatility thanks to the variety of inputs and outputs.  Simple installation and intuitive to use.  Built in compliance with IEC 60914 Conference Systems and IEC 61603-7 Transmission Systems standards. |
|--------------|----------------------------------------------------------------------------------------------------------------------------------------------------------------------------------------------------------------------------------------------------------------------------------------------------------------------------------------------------------------------------------------------------------------------------------------------|
| POWER        | 50 + 50 W RMS at 4-16 Ohm                                                                                                                                                                                                                                                                                                                                                                                                                    |
| RESPONSE     | 40-18,000 Hz                                                                                                                                                                                                                                                                                                                                                                                                                                 |
| DISTORTION   | THD+N: <0'05%                                                                                                                                                                                                                                                                                                                                                                                                                                |
| S/N RATIO    | >75 dB                                                                                                                                                                                                                                                                                                                                                                                                                                       |
| CONTROLS     | Mic.1: volume Aux: volume Monitor: volume Internal microphone loudspeaker: volume Amplifier monitor loudspeaker: volume Bass and treble control General volume Selector of number of microphones in use                                                                                                                                                                                                                                      |
| INPUTS       | 4 groups of microphones, DIN 8 1 unbalanced mic., 6.3 mm jack 1 efx in, 6.3 mm jack 1 aux, RCA                                                                                                                                                                                                                                                                                                                                               |
| OUTPUTS      | 1 balanced master, XLR (recording) 2 line out, RCA 1 efx out, 6.3 mm jack                                                                                                                                                                                                                                                                                                                                                                    |
| POWER SUPPLY | 230/115 V AC, 500 W                                                                                                                                                                                                                                                                                                                                                                                                                          |
| DIMENSIONS   | 483 x 87 x 400 mm depth. 2 U 19" rack                                                                                                                                                                                                                                                                                                                                                                                                        |
| WEIGHT       | 12 kg                                                                                                                                                                                                                                                                                                                                                                                                                                        |