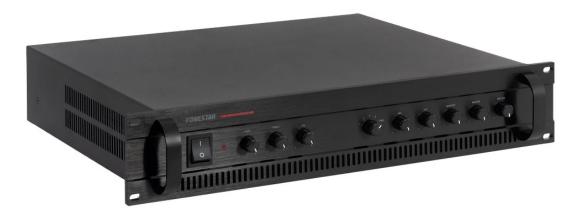

## **SCF-550**

CONTROL UNIT FOR AMPLIFIED CONFERENCE SYSTEM

Ensures communication between participants and improves collaborative work

Control the number of active microphones

Connection up to 64 microphones

Built-in amplifier

Simple installation and intuitive to use

ESPECIALLY RECOMMENDED IN:

Education

Offices

## **DESCRIPTION**

Conference system that allows the connection of up to 64 microphones in total (extendable up to 250, PLEASE INQUIRE).

Equipped with an amplifier, thereby reducing the number of devices that make up the installation. It offers great versatility with a variety of inputs and outputs. Easy and intuitive installation.