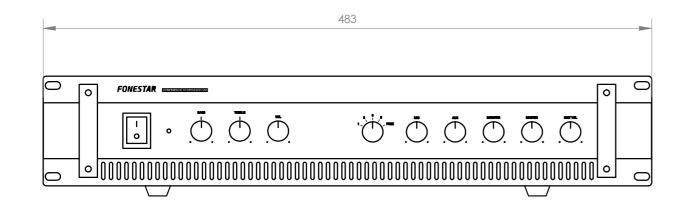

## **TECHNICAL CHARACTERISTICS**

| FEATURES     | Control unit for conference system.  Control the number of active microphones: 1, 2, 3, 5 or no limit.  Allows connection of up to 64 microphones in total (extendable up to 250, CONSULT).  Built-in amplifier.  It offers great versatility thanks to the variety of inputs and outputs.  Simple installation and intuitive to use.  Built in compliance with IEC 60914 Conference Systems and IEC 61603-7 Transmission Systems standards. |
|--------------|----------------------------------------------------------------------------------------------------------------------------------------------------------------------------------------------------------------------------------------------------------------------------------------------------------------------------------------------------------------------------------------------------------------------------------------------|
| POWER        | 50 + 50 W RMS at 4-16 Ohm                                                                                                                                                                                                                                                                                                                                                                                                                    |
| RESPONSE     | 40-18,000 Hz                                                                                                                                                                                                                                                                                                                                                                                                                                 |
| DISTORTION   | THD+N: <0'05%                                                                                                                                                                                                                                                                                                                                                                                                                                |
| S/N RATIO    | >75 dB                                                                                                                                                                                                                                                                                                                                                                                                                                       |
| CONTROLS     | Mic.1: volume Aux: volume Monitor: volume Internal microphone loudspeaker: volume Amplifier monitor loudspeaker: volume Bass and treble control General volume Selector of number of microphones in use                                                                                                                                                                                                                                      |
| INPUTS       | 4 groups of microphones, DIN 8 1 unbalanced mic., 6.3 mm jack 1 efx in, 6.3 mm jack 1 aux, RCA                                                                                                                                                                                                                                                                                                                                               |
| OUTPUTS      | 1 balanced master, XLR (recording) 2 line out, RCA 1 efx out, 6.3 mm jack                                                                                                                                                                                                                                                                                                                                                                    |
| POWER SUPPLY | 230/115 V AC, 500 W                                                                                                                                                                                                                                                                                                                                                                                                                          |
| DIMENSIONS   | 483 x 87 x 400 mm depth. 2 U 19" rack                                                                                                                                                                                                                                                                                                                                                                                                        |
| WEIGHT       | 12 kg                                                                                                                                                                                                                                                                                                                                                                                                                                        |