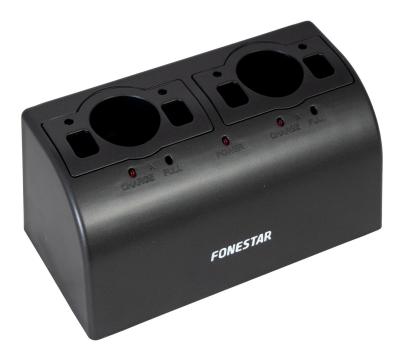

## MSC-2

RECHARGE DOCKING STATION FOR WIRELESS MICROPHONES

Simultaneous charging of 2 microphones or receivers

Charge indicators

Easily transportable

ESPECIALLY RECOMMENDED IN:

All sectors

## **DESCRIPTION**

Recharge docking stations for wireless microphones and in-ear monitor.

## TECHNICAL CHARACTERISTICS

| FEATURES     | Wireless microphone recharge docking station. Allows recharging of rechargeable batteries in the models: MSHT-40M, MSHT-45P and RI-840. |
|--------------|-----------------------------------------------------------------------------------------------------------------------------------------|
| POWER SUPPLY | 6 V DC, 1 A with adapter included                                                                                                       |
| INDICATORS   | LED power indicator LED charge process indicator LED fully charged indicator                                                            |
| DIMENSIONS   | 178 x 88 x 90 mm depth                                                                                                                  |
| WEIGHT       | 0.55 kg                                                                                                                                 |