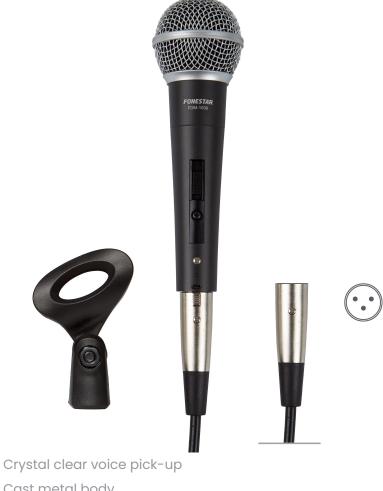

DATA SHEET

MICROPHONES / HAND-HELD MICROPHONE / DYNAMICS

UNIDIRECTIONAL HAND-HELD MICROPHONE

Cast metal body

## **TECHNICAL CHARACTERISTICS**

| CAPSULE     |
|-------------|
| RESPONSE    |
| SENSITIVITY |
| IMPEDANCE   |
| SWITCH      |
| BODY        |
| CONNECTOR   |
| WEIGHT      |
| ACCESSORIES |

| Unidirectional cardioid dynamics                                    |
|---------------------------------------------------------------------|
| 40-15,000 Hz                                                        |
| -56 dB (V / Pa) at 1 kHz                                            |
| 600 Ohm                                                             |
| On/off                                                              |
| Cast metal, dark gray                                               |
| XLR male                                                            |
| 0.2 kg                                                              |
| Microphone holder and carrying bag Cable 3 m balanced XLR connector |