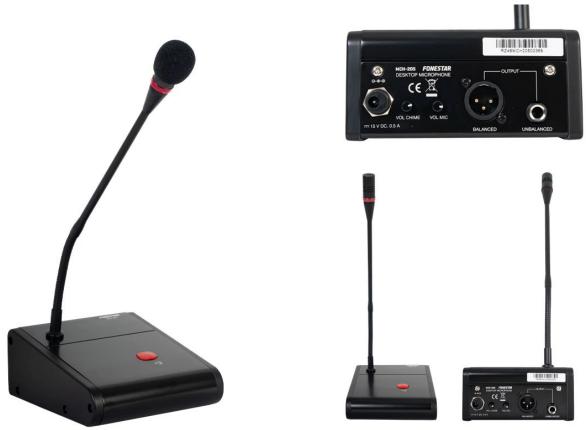

MICROPHONES / DESKTOP MICROPHONE / DYNAMICS

**MCH-205** 

DESKTOP CONDENSER MICROPHONE WITH MUSICAL WARNING TONES AND PRE-AMPLIFIER

00000

High intelligibility sound, clear voice pick-up and low feedback

- Robust, high-quality design
- Musical alert tones
- Illuminated ring and switch
- Easy installation for immediate use

## DESCRIPTION

Desktop microphone with musical paging tones and preamplifierOptimised for voice transmissions, it offers a highly intelligible sound and ensures a clear voice pick-up with low feedback due to its high sensitivity and unidirectional pattern. It has balanced line level output, allowing long cable distances without noise induction. Its robust, high quality design provides reliability and long life in general applications. Musical paging tones with independent volume control, microphone volume control and illuminated ring and push button. It incorporates cable and windbreaker foam for easy installation and immediate use. For shops, industrial buildings, educational centres, etc.

## **TECHNICAL CHARACTERISTICS**

| FEATURES     | Desktop microphone with chimes and preamplifier.                                         |
|--------------|------------------------------------------------------------------------------------------|
| CAPSULE      | Electret condenser                                                                       |
| RESPONSE     | 22-16,000 Hz                                                                             |
| SENSITIVITY  | -29 dB (V/Pa) at 1 kHz                                                                   |
| IMPEDANCE    | 600 Ohm                                                                                  |
| OUTPUTS      | Preamplified: 1 balanced line, XLR 10-230 mV<br>1 unbalanced line, 6.3 mm jack 10-110 mV |
| SWITCH       | On/off                                                                                   |
| CONTROLS     | Mic. volume and chime volume                                                             |
| INDICATOR    | LED power ring and push button                                                           |
| GENERATOR    | 4 chimes: 440, 554, 659 and 880 Hz                                                       |
| POWER SUPPLY | 15 V DC with adapter included                                                            |
| DIMENSIONS   | Height: 385 mm<br>Base: 132 x 155 mm depth                                               |
| WEIGHT       | 0.7 kg                                                                                   |
| ACCESSORIES  | 1.5 m cable with 6.3 mm mono jack connectors<br>Foam windshield                          |