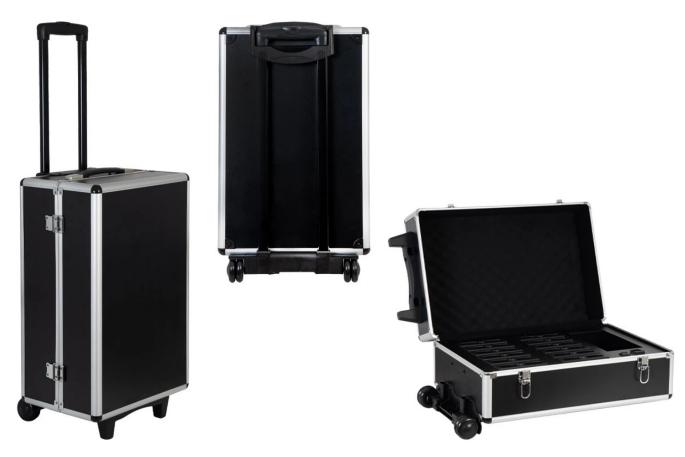

## SCT-24CH

CHARGING STATION FOR SIMULTANEOUS INTERPRETATION SYSTEM RECEIVERS

Reinforced structure and transport wheels

For charging 24 SCT-6R receivers

ESPECIALLY RECOMMENDED IN:

Education

Offices

## **DESCRIPTION**

Charger for 24 SCT-6R receivers with transport briefcase.

## TECHNICAL CHARACTERISTICS

| FEATURES      | Recharge docking station for 24 SCT-6R receivers. Reinforced structure and wheels for transporting. |
|---------------|-----------------------------------------------------------------------------------------------------|
| RECHARGE TIME | 3 to 6 hours                                                                                        |
| POWER SUPPLY  | 110/240 V AC 200 W                                                                                  |
| DIMENSIONS    | 625 x 285 x 365 mm depth                                                                            |
| WEIGHT        | 11.14 kg                                                                                            |