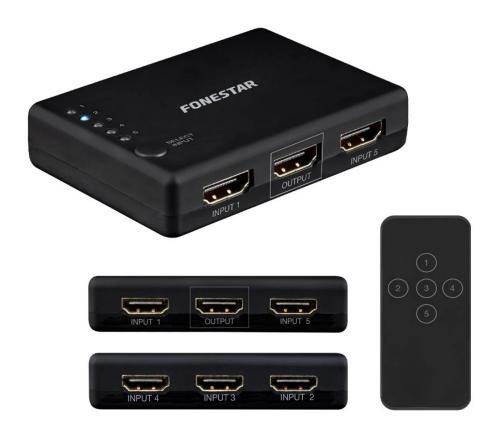

## FO-22SW51

5 X 1 HDMI SWITCH

Allocates HDMI signal that you wish to visualise (5 input to 1 output)

UHD 4K@60Hz resolution

Supports LPCM 7.1, DTS Digital and Dolby Digital. CEC compatible.

2.0 HDMI

 $\langle \nabla \rangle$ 

## **DESCRIPTION**

5 x 1 HDMI switchResolution UHD 4K@60Hz.HDMI 2.0.HDCP 2.2.Bandwidth 18 Gbps.Increases the number of inputs on a TV. Allows you to connect 5 HDMI devices simultaneously and to select which one to display using the select button or the remote control. It features intelligent automatic switching that activates when a new device is detected.It is a small Plug&Play device (no previous configuration required).Perfect for displaying several different sources on a single screen. In educational centers, recreational facilities, sports facilities, conference rooms, Home Theatre, etc.

## **TECHNICAL CHARACTERISTICS**

| FEATURES     | 5 x 1 HDMI switch Resolution UHD 4K@60Hz. Bandwidth 18 Gbps. Supports 7.1 LPCM, DTS Digital and Dolby Digital CEC compatible. Remote control. |
|--------------|-----------------------------------------------------------------------------------------------------------------------------------------------|
| HDMI         | 2.0                                                                                                                                           |
| HDCP         | 2.2                                                                                                                                           |
| INPUTS       | 5 HDMI female gold-plated connectors 1 IR extender for remote control                                                                         |
| OUTPUTS      | 1 HDMI female gold-plated connector                                                                                                           |
| CONTROLS     | Input selection button                                                                                                                        |
| INDICATORS   | LED selected input indicator                                                                                                                  |
| POWER SUPPLY | 5 V DC, 1 A adapter included                                                                                                                  |
| DIMENSIONS   | 81 x 18 x 58 mm depth                                                                                                                         |
| WEIGHT       | 0.06 kg                                                                                                                                       |
| ACCESSORIES  | Remote control extension cable                                                                                                                |