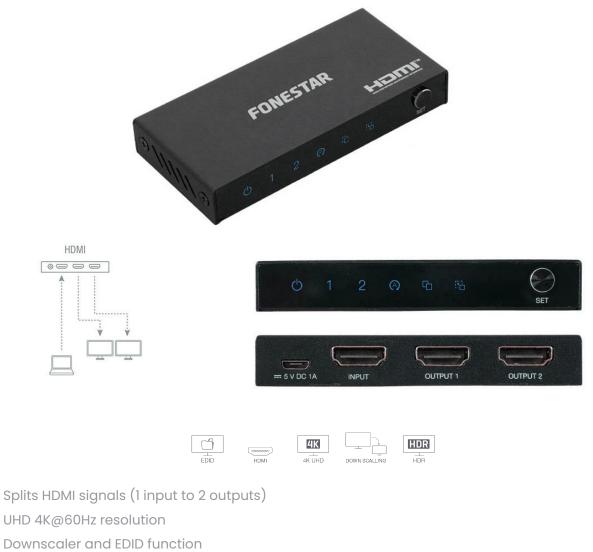

## DESCRIPTION

HDMI 2.0 splitter (1 input x 2 outputs). Distribute the same image on multiple TVs. The same video and audio content can be shown on different TVs to be seen by more people.In addition, you can distribute the signal to TVs of different resolutions, thanks to the DOWN-SCALING function that automatically adjusts the output signal to the TV resolution.For installations where multiple TVs are needed for the audience such as exhibitions, shop displays, training rooms, conference rooms, sports centres, bars, restaurants, etc.

## **TECHNICAL CHARACTERISTICS**

| FEATURES     | 1x2 HDMI 2.0 amplifier splitter.<br>UHD 4K@60Hz resolution.<br>18 Gbps bandwidth.<br>DOWN-SCALING function on outputs (Auto adjustment for the resolution of each TV.<br>Simultaneously provides 4K and 1080p outputs).<br>Intelligent EDID management, automatic or manual selection. |
|--------------|----------------------------------------------------------------------------------------------------------------------------------------------------------------------------------------------------------------------------------------------------------------------------------------|
| HDMI         | 2.0, compatible with 1.4                                                                                                                                                                                                                                                               |
| HDCP         | 2.2, compatible with 1.4                                                                                                                                                                                                                                                               |
| DELAY        | 0 ms                                                                                                                                                                                                                                                                                   |
| INPUTS       | 1 x HDMI female gold-plated connector                                                                                                                                                                                                                                                  |
| OUTPUTS      | 2 x HDMI female gold-plated connectors                                                                                                                                                                                                                                                 |
| INDICATORS   | Operating LED<br>Output LED<br>Operating mode LED                                                                                                                                                                                                                                      |
| POWER SUPPLY | 5 V DC, 1 A with adapter included                                                                                                                                                                                                                                                      |
| DIMENSIONS   | 90 x 14 x 44 mm depth                                                                                                                                                                                                                                                                  |
| WEIGHT       | 0.1 kg                                                                                                                                                                                                                                                                                 |
| NOTES        | The cable must be HDMI 2.0.<br>Maximum cable length is 5m for 4K@60Hz 4:4:4 or 10m for 4K@30Hz or 1080p.                                                                                                                                                                               |