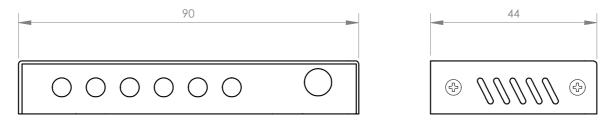

## **TECHNICAL CHARACTERISTICS**

| FEATURES     | 1x2 HDMI 2.0 amplifier splitter.<br>UHD 4K@60Hz resolution.<br>18 Gbps bandwidth.<br>DOWN-SCALING function on outputs (Auto adjustment for the resolution of each TV.<br>Simultaneously provides 4K and 1080p outputs).<br>Intelligent EDID management, automatic or manual selection. |
|--------------|----------------------------------------------------------------------------------------------------------------------------------------------------------------------------------------------------------------------------------------------------------------------------------------|
| HDMI         | 2.0, compatible with 1.4                                                                                                                                                                                                                                                               |
| HDCP         | 2.2, compatible with 1.4                                                                                                                                                                                                                                                               |
| DELAY        | 0 ms                                                                                                                                                                                                                                                                                   |
| INPUTS       | 1 x HDMI female gold-plated connector                                                                                                                                                                                                                                                  |
| OUTPUTS      | 2 x HDMI female gold-plated connectors                                                                                                                                                                                                                                                 |
| INDICATORS   | Operating LED<br>Output LED<br>Operating mode LED                                                                                                                                                                                                                                      |
| POWER SUPPLY | 5 V DC, 1 A with adapter included                                                                                                                                                                                                                                                      |
| DIMENSIONS   | 90 x 14 x 44 mm depth                                                                                                                                                                                                                                                                  |
| WEIGHT       | 0.1 kg                                                                                                                                                                                                                                                                                 |
| NOTES        | The cable must be HDMI 2.0.<br>Maximum cable length is 5m for 4K@60Hz 4:4:4 or 10m for 4K@30Hz or 1080p.                                                                                                                                                                               |

4

|                        | Units | Scale |  |
|------------------------|-------|-------|--|
| DMI AMPLIFIER SPLITTER | mm    | 1:1   |  |