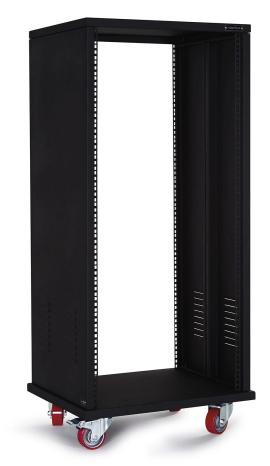

DATA SHEET

RACKS AND TRANSPORT FURNITURE / 19" RACKS / FLOOR CUPBOARDS

19" METAL 24 U RACK CABINET

Centralises and protects equipment from unwanted tampering, knocks, etc.

- Very strong construction
- Front/depth free
- Features wheels with brakes

## DESCRIPTION

19" rack cabinets for audio, lighting, data, communication equipment, etc.

## **TECHNICAL CHARACTERISTICS**

| FEATURES    | Metal 19" rack cabinet, open back/front and wheels with brake.<br>Black enamel finish. |
|-------------|----------------------------------------------------------------------------------------|
| CAPACITY    | 24 U 19" rack = 106.8 cm                                                               |
| DIMENSIONS  | With wheels:<br>55.5 x 124 x 45 cm depth<br>Rack frame depth: 39.3 cm                  |
| WEIGHT      | 28.3 kg                                                                                |
| ACCESSORIES | 24 angle mounts, nuts and bolts for equipment assembly                                 |