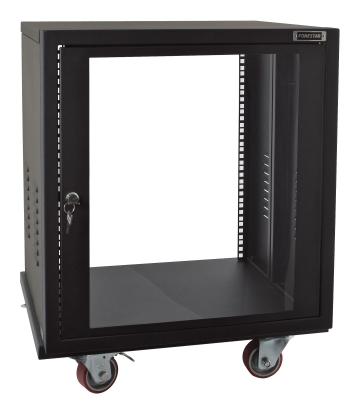

## **FP-12U**

19" METAL 12 U RACK CABINET

Centralises and protects equipment from unwanted tampering, knocks, etc.

Very strong construction

Transparent acrylic door with lock and key

Features wheels with brakes

## **DESCRIPTION**

19" rack cabinets for audio, lighting, data, communication equipment, etc.

## **TECHNICAL CHARACTERISTICS**

| FEATURES    | Metal 19" rack cabinet, transparent methacrylate door with lock and key, open back and wheels with brake. Black enamel finish. |
|-------------|--------------------------------------------------------------------------------------------------------------------------------|
| CAPACITY    | 12 U 19" rack = 53.4 cm                                                                                                        |
| DIMENSIONS  | With wheels:<br>55.5 x 69 x 45 cm depth<br>Rack frame depth: 39.3 cm                                                           |
| WEIGHT      | 23.5 kg                                                                                                                        |
| ACCESSORIES | 12 angle mounts, nuts and bolts for equipment assembly                                                                         |