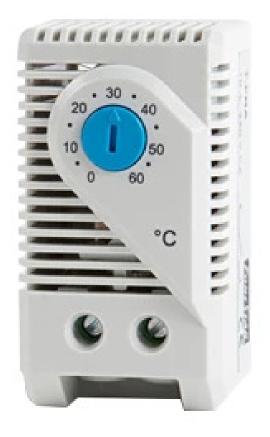

## DESCRIPTION

Thermostat for 19" FONESTAR rack cabinets, FRA series.

## **TECHNICAL CHARACTERISTICS**

| FEATURES                   | Thermostat for FONESTAR 19" rack cabinets, FRA series.<br>The required temperature can be selected between 0 and 60°, above which the 19"<br>rack cabinet fan will be activated.<br>Optimizes the fan, as it is activated only when needed.<br>On request, it can be supplied pre-installed on the top right or top left rears of the<br>FONESTAR models: FRA-10U, FRA-20U, FRA-30U and FRA-40U. |
|----------------------------|--------------------------------------------------------------------------------------------------------------------------------------------------------------------------------------------------------------------------------------------------------------------------------------------------------------------------------------------------------------------------------------------------|
| MAXIMUM CONNECTION POWER   | 250 V AC, 10 (2) A<br>120 V AC, 15 (2) A<br>24-72 V DC, 30 W                                                                                                                                                                                                                                                                                                                                     |
| MAXIMUM CONNECTION CURRENT | 16 A AC, 10 s                                                                                                                                                                                                                                                                                                                                                                                    |
| HYSTERESIS                 | 7 °K (°C) (±4 °K (°C) tolerance)                                                                                                                                                                                                                                                                                                                                                                 |
| ATTACHMENT                 | 35 mm rail, EN 60715                                                                                                                                                                                                                                                                                                                                                                             |
| DIMENSIONS                 | 33 x 60 x 43 mm depth                                                                                                                                                                                                                                                                                                                                                                            |
| WEIGHT                     | 40 g                                                                                                                                                                                                                                                                                                                                                                                             |