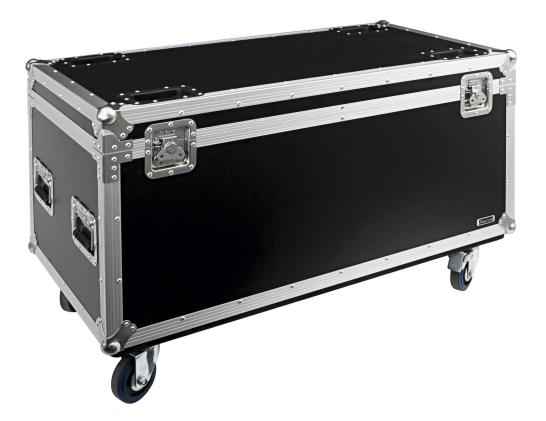

RACKS AND TRANSPORT FURNITURE / TRANSPORT FURNITURE FLIGHT CASES / BOOTS AND BOXES

TRANSPORT TRUNK

OOOO

Great protection during transport

Robust structure

Hermetically sealed door, carrying handles and protective metal corner protectors

Coated plywood and foam interior lining

Features wheels with brakes

DATA SHEET

ESPECIALLY RECOMMENDED IN:

All sectors

DESCRIPTION

Stackable flight trunk.

## **TECHNICAL CHARACTERISTICS**

| FEATURES             |
|----------------------|
| MAXIMUM BORNE WEIGHT |
| DIMENSIONS           |
| WEIGHT               |

| Stackable flight trunk with small reinforced trays in the lid to stack trunks with wheels. |
|--------------------------------------------------------------------------------------------|
| Manufactured in coated plywood and lined with foam, lid with and hermetic seal,            |
| carrying handles, wheels with brake and metal protective corner covers.                    |
| Robust manufacture for transporting and protecting a variety of materials.                 |
| Black finish.                                                                              |
| MAXIMUM BORNE WEIGHT                                                                       |
| Outside (with wheels): 110.5 x 65 x 55.5 cm deep Inside: 106.5 x 46.5 x 51.5 cm deep       |
| 34 kg                                                                                      |