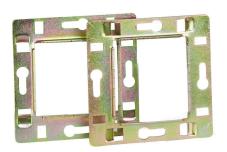

## **WP-150MCH**

FRAME AND 2 CHASSIS FOR INSTALLATION IN 2 MOUNTING BOXES

Easy installation

ESPECIALLY RECOMMENDED IN:

All sectors

## **DESCRIPTION**

Frames and chassis for installation in square universal standard flushmount box. Modular connection panel system for audiovisual installations, classrooms, conference rooms, etc.

## TECHNICAL CHARACTERISTICS

CHARACTERISTICS

Frame and 2 chassis for installation in 2 European standard boxes. 2 windows for 2 connection panels.

COLOUR White (RAL 9003)

**ISIONS** 150 x 80 mm

DIMENSIONS