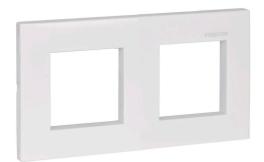

## **WP-150MCH**

FRAME AND 2 CHASSIS FOR INSTALLATION IN 2 MOUNTING BOXES

Easy installation

ESPECIALLY RECOMMENDED IN:

All sectors

## **DESCRIPTION**

Frames and chassis for installation in square universal standard flushmount box. Modular connection panel system for audiovisual installations, classrooms, conference rooms, etc.

## TECHNICAL CHARACTERISTICS

CHARACTERISTICS

Frame and 2 chassis for installation in 2 European standard boxes. 2 windows for 2 connection panels.

COLOUR White (RAL 9003)

**ISIONS** 150 x 80 mm

DIMENSIONS