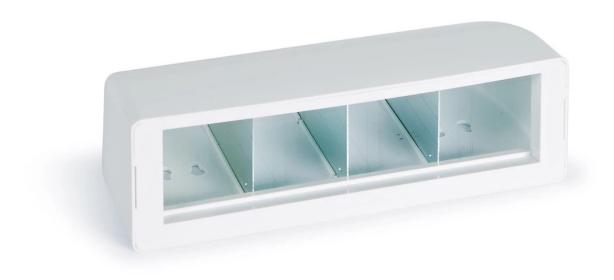

## WPB-4

SURFACE BOX 4 CONNECTION PANELS

ESPECIALLY RECOMMENDED IN:

All sectors

## DESCRIPTION

Connection panels for audiovisual facilities, classrooms, conference rooms, etc.System of modular connection panels with various connectors.Surface box with integrated frame for 4 connection panels.

## **TECHNICAL CHARACTERISTICS**

CHARACTERISTICS

Surface box for 4 connection panels.

To be installed on or under a table, or in a wall.

Metal separations to guarantee electromagnetic insulation.

Rear cable output for an electrical distribution unit and on the bottom for tube.