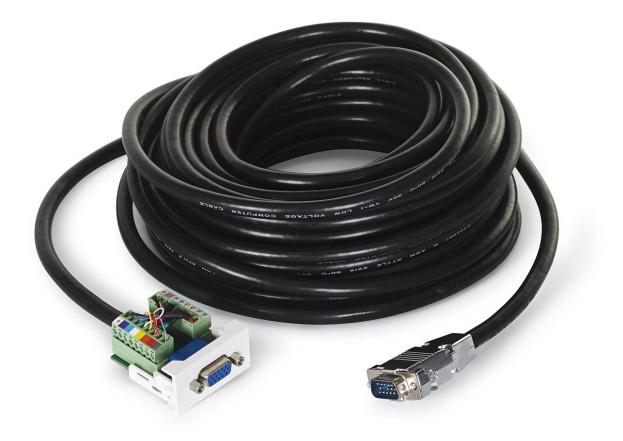

## DESCRIPTION

Connection panels for audiovisual installations, classrooms, conference rooms, etc. Modular connection panel systems with different connectors.

## **TECHNICAL CHARACTERISTICS**

| FEATURES | ò |
|----------|---|
| COLOUR   | 2 |
| LENGTH   | ł |

| VGA connection panel for plugging in with pre-installed cable.<br>1/2 connection panel. |
|-----------------------------------------------------------------------------------------|
| White (RAL 9003)                                                                        |
| 15 m                                                                                    |