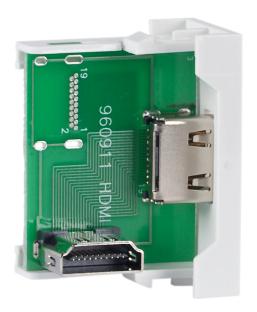

## DESCRIPTION

Connection panels for audiovisual installations, classrooms, conference rooms, etc.Modular connection panel system with different connectors.

## **TECHNICAL CHARACTERISTICS**

| FEATURES   | Female HDMI.<br>1/2 connection panel.<br>90° female HDMI connection.<br>Dimensions: 22.5 x 45 x 33.3 mm depth. Supports all HDMI resolutions. Resolution<br>depends on the cable connected. |
|------------|---------------------------------------------------------------------------------------------------------------------------------------------------------------------------------------------|
| COLOUR     | White (RAL 9003)                                                                                                                                                                            |
| DIMENSIONS | 22.5 x 45 x 33.3 mm depth                                                                                                                                                                   |