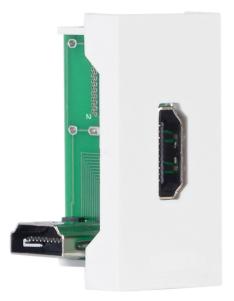

## DESCRIPTION

Connection panels for audiovisual installations, classrooms, conference rooms, etc.Modular connection panel system with different connectors.

## **TECHNICAL CHARACTERISTICS**

| FEATURES   | Female HDMI.<br>1/2 connection panel.<br>90° female HDMI connection.<br>Dimensions: 22.5 x 45 x 33.3 mm depth. Supports all HDMI resolutions. Resolution<br>depends on the cable connected. |
|------------|---------------------------------------------------------------------------------------------------------------------------------------------------------------------------------------------|
| COLOUR     | White (RAL 9003)                                                                                                                                                                            |
| DIMENSIONS | 22.5 x 45 x 33.3 mm depth                                                                                                                                                                   |