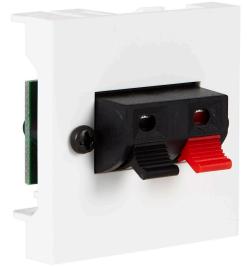

## DESCRIPTION

Connection panels for audiovisual installations, classrooms, conference rooms, etc.Modular connection panel system with different connectors.

## **TECHNICAL CHARACTERISTICS**

| FEATURES   | Spring terminals for loudspeaker.<br>1 connection panel.<br>Screw terminals. |
|------------|------------------------------------------------------------------------------|
| COLOUR     | White (RAL 9003)                                                             |
| DIMENSIONS | 45 x 45 x 33.3 mm depth                                                      |
|            |                                                                              |