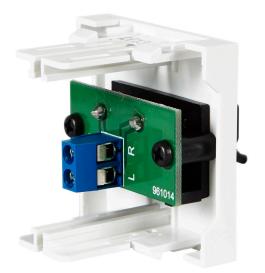

## DESCRIPTION

Connection panels for audiovisual installations, classrooms, conference rooms, etc.Modular connection panel system with different connectors.

## **TECHNICAL CHARACTERISTICS**

| FEATURES   | Spring terminals for loudspeaker.<br>1 connection panel.<br>Screw terminals. |
|------------|------------------------------------------------------------------------------|
| COLOUR     | White (RAL 9003)                                                             |
| DIMENSIONS | 45 x 45 x 33.3 mm depth                                                      |
|            |                                                                              |