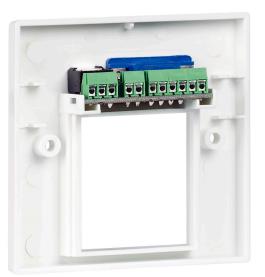

## DESCRIPTION

Integrated connection panel with VGA connectors and 3.5 mm stereo jack with window for 1 connection panel. Connection using screw terminal blocks.Compatible with the WP modular connection panel system.

## **TECHNICAL CHARACTERISTICS**

| CHARACTERISTICS | Integrated connection panel with window.<br>Connection with screw terminal blocks.<br>Window for 1 connection panel. |
|-----------------|----------------------------------------------------------------------------------------------------------------------|
| INPUTS          | 1 VGA, female D15<br>1 stereo audio, 3.5 mm jack                                                                     |
| DIMENSIONS      | 86 x 86 x 24 mm depth                                                                                                |
| OPTIONAL        | WP-62CJ: surface box                                                                                                 |
|                 |                                                                                                                      |