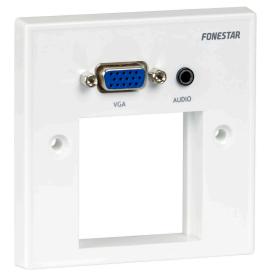

## DESCRIPTION

Integrated connection panel with VGA connectors and 3.5 mm stereo jack with window for 1 connection panel. Connection using screw terminal blocks.Compatible with the WP modular connection panel system.

## **TECHNICAL CHARACTERISTICS**

| CHARACTERISTICS | Integrated connection panel with window.<br>Connection with screw terminal blocks.<br>Window for 1 connection panel. |
|-----------------|----------------------------------------------------------------------------------------------------------------------|
| INPUTS          | 1 VGA, female D15<br>1 stereo audio, 3.5 mm jack                                                                     |
| DIMENSIONS      | 86 x 86 x 24 mm depth                                                                                                |
| OPTIONAL        | WP-62CJ: surface box                                                                                                 |
|                 |                                                                                                                      |