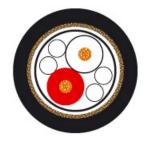

## **TECHNICAL CHARACTERISTICS**

LSZH sheathed cable for installations according to RBT in public areas. Shielded OFC cable with 2 stranded conductors for microphones. Structural jacket of paper and cotton yarns. Especially for balanced lines

Outer jacket: 6 mm Ø, black TPE

Shielding: 96 Cu wires of 0.12 mm Ø with 85% braided shielding.

2 wires

Conductor sheath: 1.8 mm Ø, transparent or red PE Conductor: 30 Cu wires of 0.12 mm Ø (22 AWG)

EL 100 r