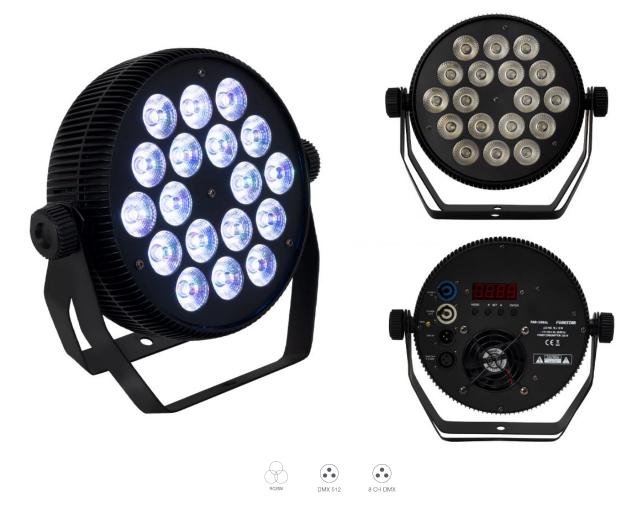

LIGHTING AND EFFECTS / STATIC LIGHTING / PAR LAMPS

EXTRAFLAT PAR RGBW LED SPOTLIGHT

OOOO

18 x 10 W, LED RGBW (4 in 1)

Extraflat design and sturdy aluminium housing.

DMX protocol supported

High power light for professional stage and object lighting.

## DESCRIPTION

LED extra-flat PAR RGBW spotlight. Automatic, manual (colour and white strobe adjustments), sound activation, DMX control, and master/slave mode. 4 or 8 DMX channels. Manufactured in aluminium.Aluminium construction.

## **TECHNICAL CHARACTERISTICS**

| CHARACTERISTICS | LED extra-flat PAR RGBW spotlight.<br>Automatic, manual (colour and white strobe adjustments), sound activation, DMX<br>control, and master/slave mode.<br>Extra-flat design and sturdy aluminium housing.<br>Double-arch mounting bracket for placement on the floor, or overhead anchorage.<br>Ideal for small-medium stages, halls and events.<br>Installation can be extended with cascade connection.<br>Built-in microphone. |
|-----------------|------------------------------------------------------------------------------------------------------------------------------------------------------------------------------------------------------------------------------------------------------------------------------------------------------------------------------------------------------------------------------------------------------------------------------------|
| LED             | 18 x 10 W, LED RGBW (4 en 1)                                                                                                                                                                                                                                                                                                                                                                                                       |
| DMX CHANNELS    | 4 or 8, selectable                                                                                                                                                                                                                                                                                                                                                                                                                 |
| INPUTS          | DMX IN, 3 pin XLR                                                                                                                                                                                                                                                                                                                                                                                                                  |
| OUTPUTS         | DMX OUT, 3 pin XLR<br>POWER OUT, 4 A maximum                                                                                                                                                                                                                                                                                                                                                                                       |
| CONTROLS        | Configuration screen                                                                                                                                                                                                                                                                                                                                                                                                               |
| POWER SUPPLY    | 100-240 V AC, 200 W, locking power connector                                                                                                                                                                                                                                                                                                                                                                                       |
| DIMENSIONS      | 270 x 220 x 70 mm depth                                                                                                                                                                                                                                                                                                                                                                                                            |
| WEIGHT          | 2.3 kg                                                                                                                                                                                                                                                                                                                                                                                                                             |
| ACCESSORIES     | Double-arch mounting bracket for placement on the floor, or overhead anchorage.                                                                                                                                                                                                                                                                                                                                                    |