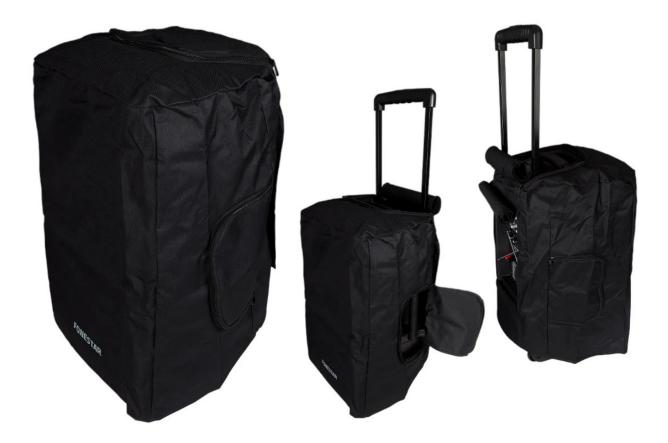

## FONESTAR

AUDIO AND CONSUMER ELECTRONICS / PORTABLE AUDIO / PORTABLE SPEAKERS

CANVAS CARRYING BAG FOR MALIBU 12" LOUDSPEAKERS

## DESCRIPTION

Canvas carrying bag for MALIBU 12" loudspeakers

## **TECHNICAL CHARACTERISTICS**

| FEATURES   | Carrying bag for MALIBU 12" loudspeakers<br>Compatible with some 12" loudspeakers<br>Heavy-duty rugged canvas<br>Covers the top and sides of the speaker leaving the bottom free<br>Zippered top opening for trolley<br>Zippered side openings for carrying handles<br>Velcro back opening for access to controls |
|------------|-------------------------------------------------------------------------------------------------------------------------------------------------------------------------------------------------------------------------------------------------------------------------------------------------------------------|
| DIMENSIONS | Interior: 390 x 580 x 300 mm depth                                                                                                                                                                                                                                                                                |